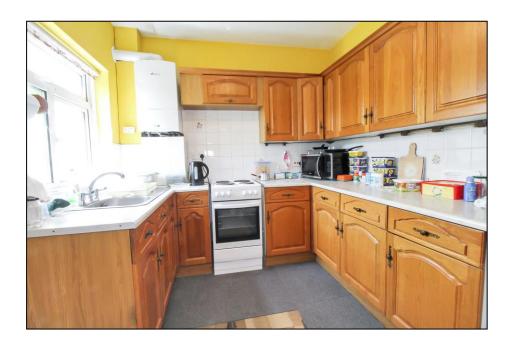

**LIVING ROOM** Double glazed patio doors opening onto garden, fireplace with fitted woodburning stove\*, radiator, open archway to:

WITCHEN Double glazed window to rear, fitted with a range of wall and base units with work surfaces over, stainless steel sink unit with cupboard below, partially tiled walls, electric cooker point\*, space for refrigerator, wall mounted gas boiler\* servicing central heating\* and hot water system\*, door opening to: