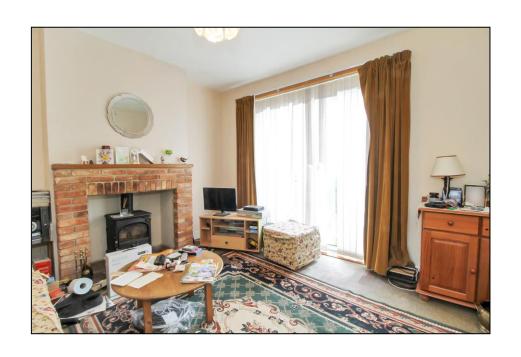

**LIVING ROOM** Double glazed patio doors opening onto garden, fireplace with fitted woodburning stove\*, radiator, open archway to:

WITCHEN Double glazed window to rear, fitted with a range of wall and base units with work surfaces over, stainless steel sink unit with cupboard below, partially tiled walls, electric cooker point\*, space for refrigerator, wall mounted gas boiler\* servicing central heating\* and hot water system\*, door opening to: