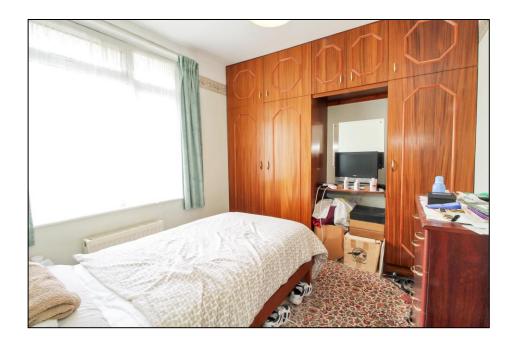

## **FIRST FLOOR**

**LANDING** Double glazed window to front, loft hatch, doors opening to:

**BEDROOM ONE** Double glazed window to front, range of built in wardrobes, radiator.

**BEDROOM TWO** Double glazed window to rear, built in wardrobe, radiator.

**BEDROOM THREE** Double glazed window to rear, built in wardrobes, radiator.

**BATHROOM** Double glazed window to rear, suite comprising panelled bath with electric shower\* over, wash hand basin, low level w.c., fully tiled walls, radiator.