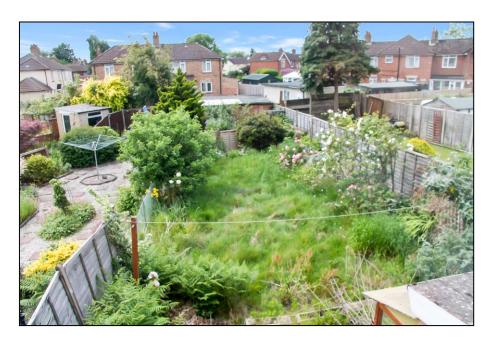

# **The Property**

A mid terrace 1950s three-bedroom family house, conveniently located between The Swan Centre and Places Leisure. Separate utility room, driveway parking, 65ft south facing garden with large shed and abundant scope to add value. This property would benefit from updating so viewing is very highly recommended.

#### **OUTSIDE**

The property has a driveway offering parking. The FRONT GARDEN is mainly laid to lawn, pathway to the front door. There is a door shared with the adjoining neighbour that opens onto a passageway and leads to a gate which opens onto the enclosed REAR GARDEN which is mainly laid to lawn with some shrubs.