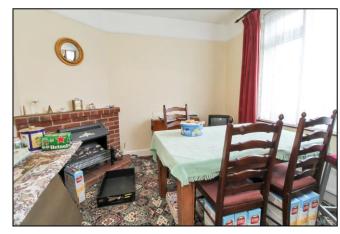

#### **ACCOMMODATION**

**CANOPY PORCH** Double glazed front door, opening to:

**ENTRANCE HALL** Return staircase to first floor, understairs cupboard, radiator, doors opening to: **DINING ROOM** Double glazed window to front, fireplace, radiator.

**LIVING ROOM** Double glazed patio doors opening onto garden, fireplace with fitted woodburning stove\*, radiator, open archway to:

WITCHEN Double glazed window to rear, fitted with a range of wall and base units with work surfaces over, stainless steel sink unit with cupboard below, partially tiled walls, electric cooker point\*, space for refrigerator, wall mounted gas boiler\* servicing central heating\* and hot water system\*, door opening to: