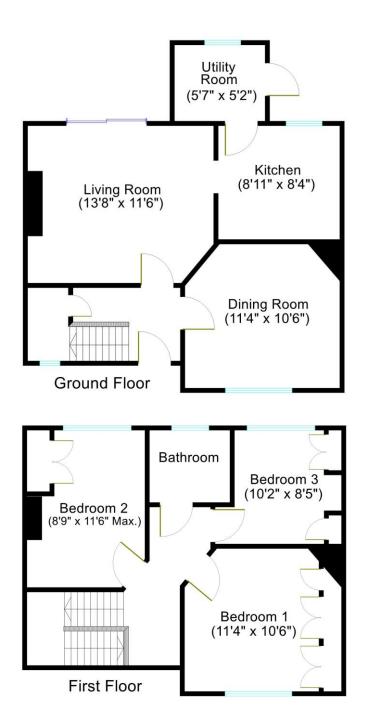

#### **ACCOMMODATION**

**CANOPY PORCH** Double glazed front door, opening to:

**ENTRANCE HALL** Return staircase to first floor, understairs cupboard, radiator, doors opening to: **DINING ROOM** Double glazed window to front, fireplace, radiator.

**LIVING ROOM** Double glazed patio doors opening onto garden, fireplace with fitted woodburning stove\*, radiator, open archway to:

WITCHEN Double glazed window to rear, fitted with a range of wall and base units with work surfaces over, stainless steel sink unit with cupboard below, partially tiled walls, electric cooker point\*, space for refrigerator, wall mounted gas boiler\* servicing central heating\* and hot water system\*, door opening to:

UTILITY ROOM Double glazed window to rear,

stainless steel sink unit with cupboard below, work surface, plumbing for washing machine, double glazed door to garden.

## **FIRST FLOOR**

**LANDING** Double glazed window to front, loft hatch, doors opening to:

**BEDROOM ONE** Double glazed window to front, range of built in wardrobes, radiator.

**BEDROOM TWO** Double glazed window to rear, built in wardrobe, radiator.

**BEDROOM THREE** Double glazed window to rear, built in wardrobes, radiator.

**BATHROOM** Double glazed window to rear, suite comprising panelled bath with electric shower\* over, wash hand basin, low level w.c., fully tiled walls, radiator.

**Viewing** strictly by appointment with vendor's sole agent BYRNE RUNCIMAN of Wickham.

Total Approx. internal floor area = 869.7 sq ft / 80.8 sqm Floor Plan for identification and guidance purposes only