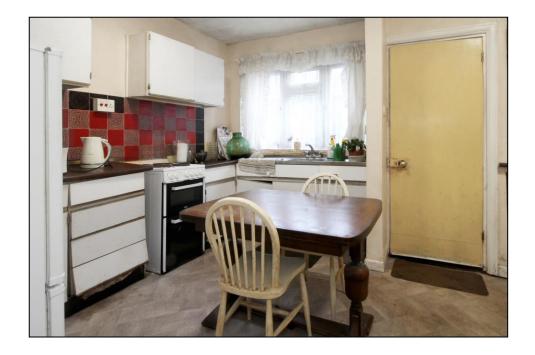

#### **KITCHEN/DINING ROOM**

Double glazed windows to side, fitted with wall and base units with work surfaces over, stainless steel sink unit with cupboard below, partially tiled walls, electric cooker point, space for refrigerator, door to side.