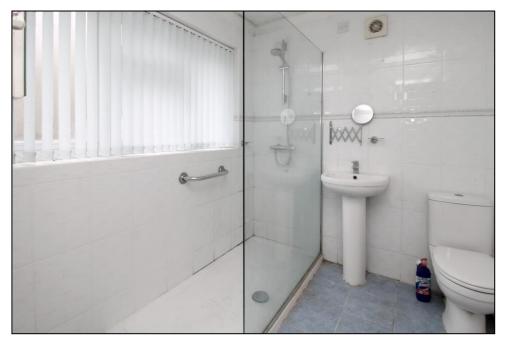

## ACCOMMODATION

Canopy porch, front door opening to:

#### **SHOWER ROOM**

Double glazed window to front, suite comprising tiled shower cubicle, pedestal wash hand basin, low level W.C, partially tiled walls, ladder style radiator.