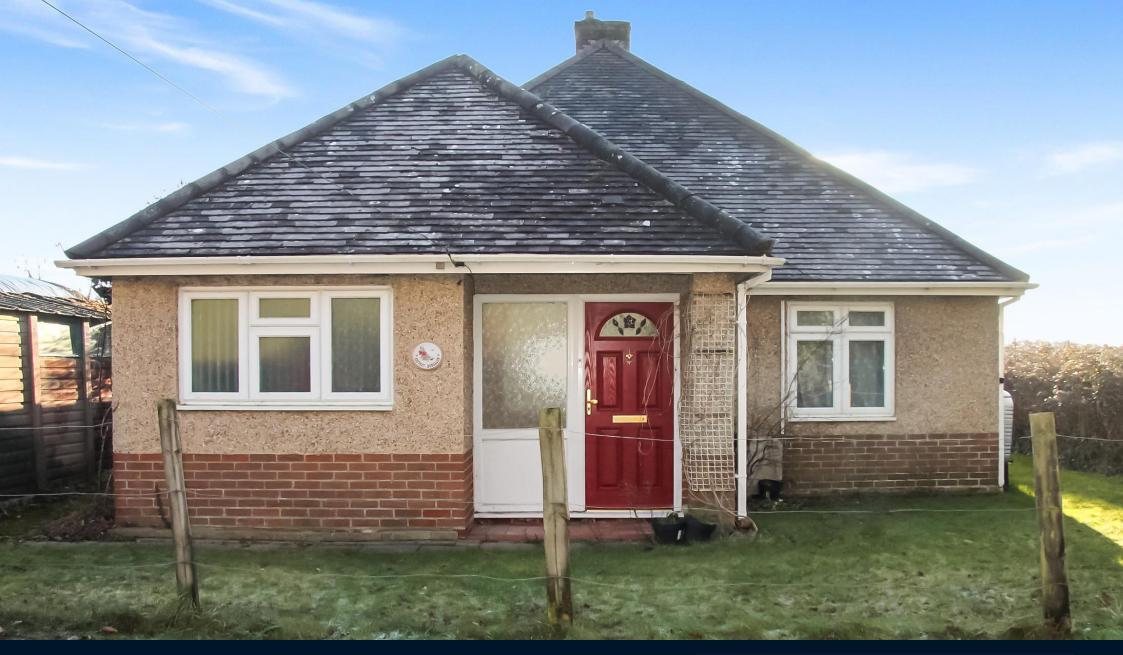

## **The Property**

The Rectory Bungalow is a detached dwelling on the outskirts of Wickham Village which offers all local amenities. It stands in a good sized garden with a sunny orientation backing onto fields. The property is in need of updating throughout and has the potential to extend if needed, subject to any required planning permission. The current accommodation has a living room, kitchen/dining room, three bedrooms and a shower room. Outside has a single garage which is in need of repair. Viewing is very highly recommended.

## \* NO FORWARD CHAIN\*

- \* OUTSKIRTS OF WICKHAM VILLAGE\*
- \* IN NEED OF UPDATING\*
- \* LIVING ROOM\* KITCHEN/DINING ROOM\*
- \* THREE BEDROOMS\* SHOWER ROOM\*
- \* GARAGE IN NEED OF REPAIR\*
- \* GOOD SIZED GARDEN BACKING ONTO FIELDS\*

### OUTSIDE

The **FRONT GARDEN** has a pathway to the front door, an area of lawn and some shrubs. Access on both sides of the property to the rear garden. To one side there is a **SINGLE GARAGE** (in need of repair) with up and over door to the front. The good sized **REAR GARDEN** is mainly laid to lawn with some shrubs and borders. The garden has the benefit of a sunny orientation and backs onto fields.