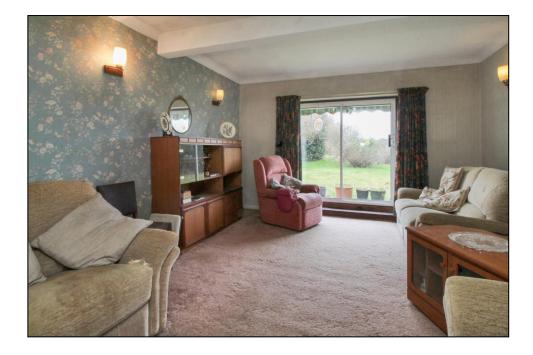

#### LIVING ROOM

Double glazed patio doors opening onto garden, double glazed window to side, fitted gas fire\* with back boiler\* servicing central heating\* and hot water system\*, radiator.