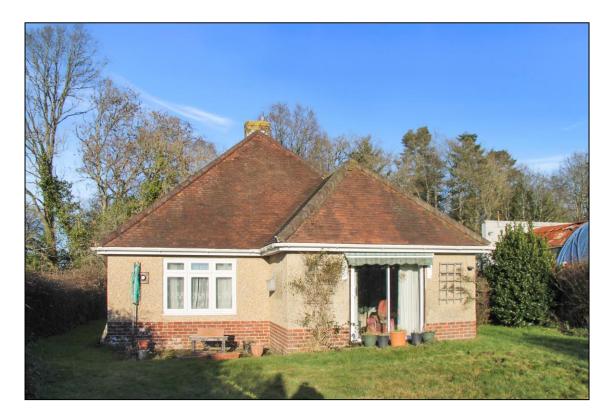

## **The Property**

The Rectory Bungalow is a detached dwelling on the outskirts of Wickham Village which offers all local amenities. It stands in a good sized garden with a sunny orientation backing onto fields. The property is in need of updating throughout and has the potential to extend if needed, subject to any required planning permission. The current accommodation has a living room, kitchen/dining room, three bedrooms and a shower room. Outside has a single garage which is in need of repair. Viewing is very highly recommended.

### OUTSIDE

The **FRONT GARDEN** has a pathway to the front door, an area of lawn and some shrubs. Access on both sides of the property to the rear garden. To one side there is a **SINGLE GARAGE** (in need of repair) with up and over door to the front. The good sized **REAR GARDEN** is mainly laid to lawn with some shrubs and borders. The garden has the benefit of a sunny orientation and backs onto fields.