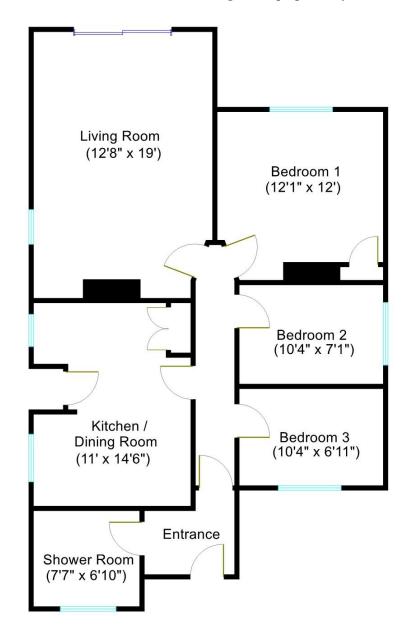

## **The Property**

The Rectory Bungalow is a detached dwelling on the outskirts of Wickham Village which offers all local amenities. It stands in a good sized garden with a sunny orientation backing onto fields. The property is in need of updating throughout and has the potential to extend if needed, subject to any required planning permission. The current accommodation has a living room, kitchen/dining room, three bedrooms and a shower room. Outside has a single garage which is in need of repair. Viewing is very highly recommended.

## ACCOMMODATION

Canopy porch, front door opening to:

#### **SHOWER ROOM**

Double glazed window to front, suite comprising tiled shower cubicle, pedestal wash hand basin, low level W.C, partially tiled walls, ladder style radiator.

#### **INNER HALLWAY**

Loft hatch, radiator, doors opening to:

### **BEDROOM THREE**

Double glazed window to front, radiator.

### **BEDROOM TWO**

Double glazed window to side, radiator.

### **BEDROOM ONE**

Double glazed window to rear overlooking garden, built in cupboard, radiator.

#### LIVING ROOM

Double glazed patio doors opening onto garden, double glazed window to side, fitted gas fire\* with back boiler\* servicing central heating\* and hot water system\*, radiator.

#### **KITCHEN/DINING ROOM**

Double glazed windows to side, fitted with wall and base units with work surfaces over, stainless steel sink unit with cupboard below, partially tiled walls, electric cooker point, space for refrigerator, door to side.

### OUTSIDE

The **FRONT GARDEN** has a pathway to the front door, an area of lawn and some shrubs. Access on both sides of the property to the rear garden. To one side there is a **SINGLE GARAGE** (in need of repair) with up and over door to the front. The good sized **REAR GARDEN** is mainly laid to lawn with some shrubs and borders. The garden has the benefit of a sunny orientation and backs onto fields.