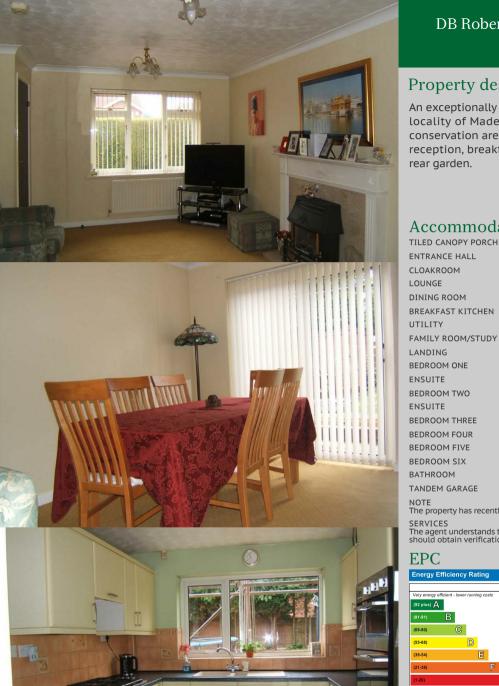

## Property description

rear garden.

CLOAKROOM

DINING ROOM

LANDING **BEDROOM ONE** 

ENSUITE

ENSUITE

**BEDROOM TWO** 

**BEDROOM THREE BEDROOM FOUR** 

**BEDROOM FIVE** 

**BEDROOM SIX** BATHROOM

TANDEM GARAGE

BREAKFAST KITCHEN

FAMILY ROOM/STUDY

Floor plan

An exceptionally spacious, extended detached house situated in the established locality of Madeley on the edge of the Historically important Severn Gorge conservation area, with adaptable accommodation having six bedrooms, three reception, breakfast kitchen, utility, two ensuites, 33ft garage and good sized DINING ROOM UTILITY ROOM Accommodation KITCHEN GARAGE 4.7m x 3.5m (15'5" x 11'5") LOUNG 3.5m x 2.9m (11'5" x 9'6") RECEPTION 4.1m x 2.8m (13'5" x 9'2") 3.1m x 2.5m (10'2" x 8'2") 4.9m x 2.4m (16'0" x 7'10") 3.6m x 3.2m (11'9" x 10'5") GROUND FLOOR 3.8m x 2.4m (12'5" x 7'10") 4.6m x 2.7m (15'1" x 8'10") 2.8m x 2.4m (9'2" x 7'10") 2.9m x 1.8m (9'6" x 5'10") 2.9m x 1.9m (9'6" x 6'2") BEDROOM 10.0m x 2.7m (32'9" x 8'10") The property has recently been fitted with energy saving Solar Panels. The agent understands that the property has mains gas/water/electricity/drainage available. All interested parties should obtain verification through their solicitor or surveyor before entering a legal commitment to purchase. vironmental Impact (CO2) Rating 1ST FLOOR (92 plus) 🛕 85 76

EPC

SERVICES

NOTE