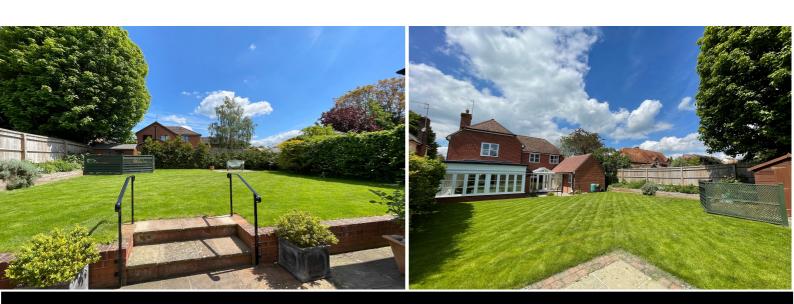

There is a driveway to the front providing parking for three cars leading to a larger than average single garage. To the rear of the the property there is a sizeable garden which has been landscaped, offering a patio area, raised lawn and a garden shed.