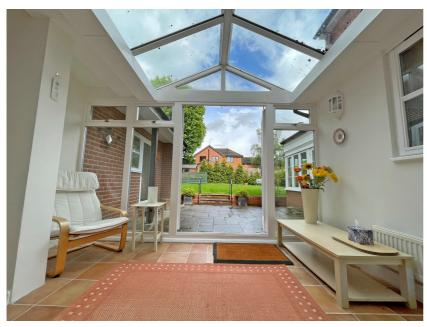

Accommodation comprises; enlarged entrance hallway, dining room, kitchen/breakfast room, lounge, conservatory, garden room, rear lobby, ground floor shower/cloakroom, generous utility room, four bedrooms with a family bathroom and en-suite to the master.