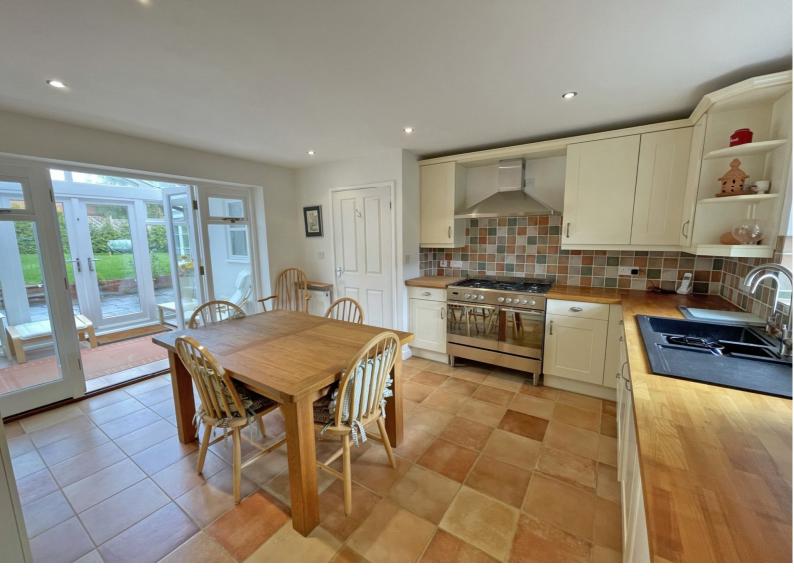

Accommodation comprises; enlarged entrance hallway, dining room, kitchen/breakfast room, lounge, conservatory, garden room, rear lobby, ground floor shower/cloakroom, generous utility room, four bedrooms with a family bathroom and en-suite to the master.