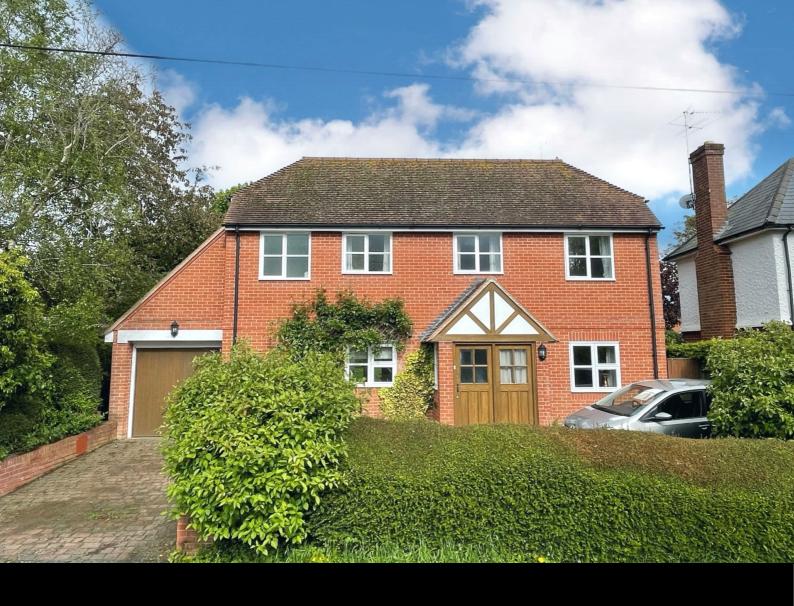

The Old Orchard Church Lane, Brightwell-Cum-Sotwell, Oxfordshire, OX10 0SD

The Old Orchard Church Lane Brightwell-Cum-Sotwell Oxfordshire OX10 OSD

OIEO £850,000 FREEHOLD

An individual detached family house which was built in 2004 and situated along this quiet lane within the sought after village of Brightwell-cum-Sotwell. Offered for sale with no onward chain the property has to be seen to be appreciated.

There is a driveway to the front providing parking for three cars leading to a larger than average single garage. To the rear of the the property there is a sizeable garden which has been landscaped, offering a patio area, raised lawn and a garden shed.