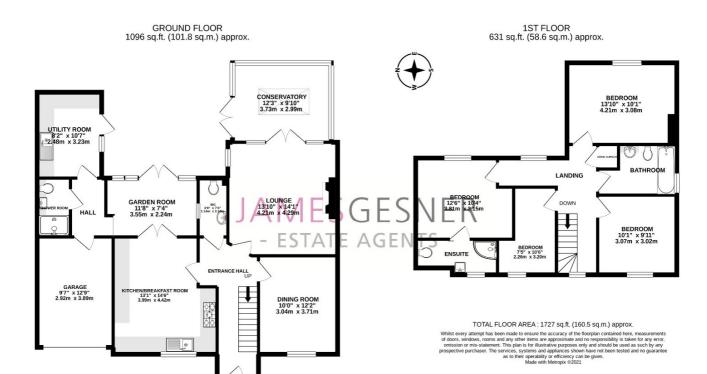

Accommodation comprises; enlarged entrance hallway, dining room, kitchen/breakfast room, lounge, conservatory, garden room, rear lobby, ground floor shower/cloakroom, generous utility room, four bedrooms with a family bathroom and en-suite to the master.

There is a driveway to the front providing parking for three cars leading to a larger than average single garage. To the rear of the the property there is a sizeable garden which has been landscaped, offering a patio area, raised lawn and a garden shed.