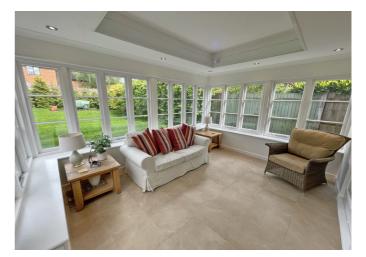

Accommodation comprises; enlarged entrance hallway, dining room, kitchen/breakfast room, lounge, conservatory, garden room, rear lobby, ground floor shower/cloakroom, generous utility room, four bedrooms with a family bathroom and en-suite to the master.