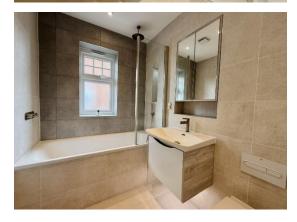

Accommodation comprises; generous entrance hall with storage cupboard, cloakroom, 16' lounge with box bay window and feature fireplace, utility room with Bosch washing machine and dryer, l-shaped kitchen/dining/family room, four double bedrooms, three bathrooms (two en-suite).

The property boasts many features with the kitchen being fully integrated and offering Silestone work surfaces and Bosch appliances. There is Karndean flooring throughout the ground floor. Treble wardrobes to the master bedroom. Three stylish bathrooms with high-end fittings. Part boarded loft. Roman, Pleated and Shutter blinds throughout and 7 years remaining on the NHBC guarantee