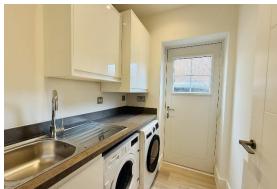

Accommodation comprises; generous entrance hall with storage cupboard, cloakroom, 16' lounge with box bay window and feature fireplace, utility room with Bosch washing machine and dryer, l-shaped kitchen/dining/family room, four double bedrooms, three bathrooms (two en-suite).