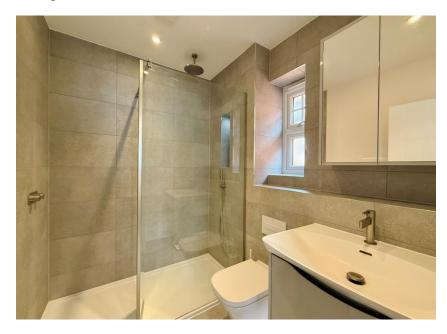

Accommodation comprises; generous entrance hall with storage cupboard, cloakroom, 16' lounge with box bay window and feature fireplace, utility room with Bosch washing machine and dryer, l-shaped kitchen/dining/family room, four double bedrooms, three bathrooms (two en-suite).

The property boasts many features with the kitchen being fully integrated and offering Silestone work surfaces and Bosch appliances. There is Karndean flooring throughout the ground floor. Treble wardrobes to the master bedroom. Three stylish bathrooms with high-end fittings. Part boarded loft. Roman, Pleated and Shutter blinds throughout and 7 years remaining on the NHBC guarantee