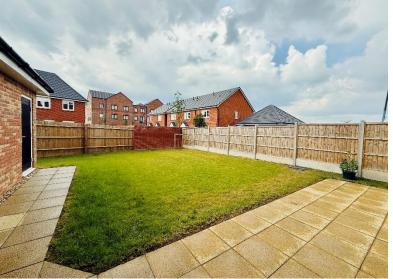

There is driveway parking for three cars leading to a garage. the rear garden is west facing, fully landscaped with a patio area and lawn. The garage has been fitted out with customised floor and wall panels as well as a built-in workbench, storage cabinets and Bosch fridge.