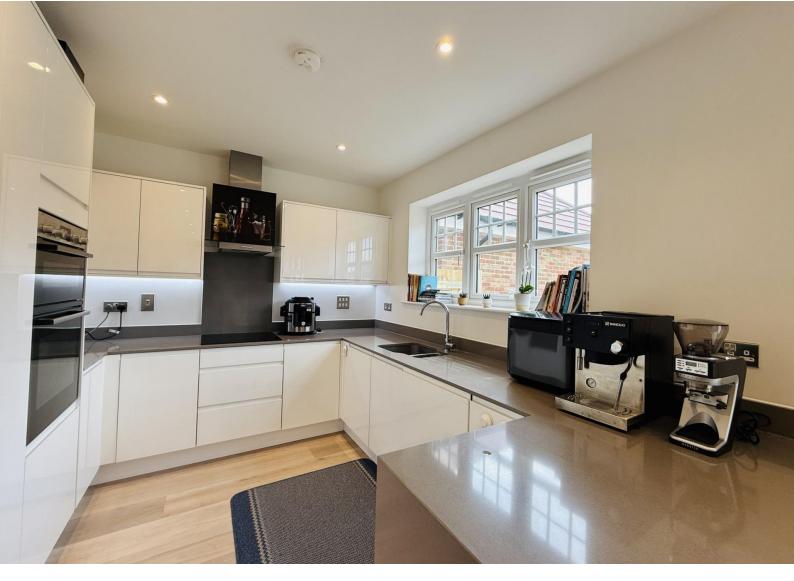

Accommodation comprises; generous entrance hall with storage cupboard, cloakroom, 16' lounge with box bay window and feature fireplace, utility room with Bosch washing machine and dryer, l-shaped kitchen/dining/family room, four double bedrooms, three bathrooms (two en-suite).

The property boasts many features with the kitchen being fully integrated and offering Silestone work surfaces and Bosch appliances. There is Karndean flooring throughout the ground floor. Treble wardrobes to the master bedroom. Three stylish bathrooms with high-end fittings. Part boarded loft. Roman, Pleated and Shutter blinds throughout and 7 years remaining on the NHBC guarantee