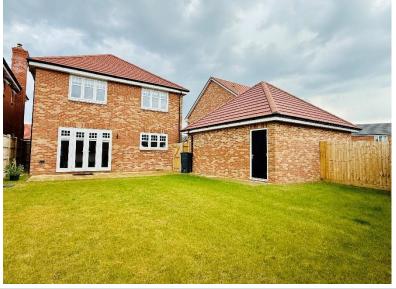

## **GUIDE £800,000 FREEHLD**

Built to the 'Wisteria' design and located on this sought after new development, is this four-bedroom, three-bathroom property finished to a high standard with landscaped front and rear gardens, garage and driveway parking. Offered for sale with no onward chain.

There is driveway parking for three cars leading to a garage. the rear garden is west facing, fully landscaped with a patio area and lawn. The garage has been fitted out with customised floor and wall panels as well as a built-in workbench, storage cabinets and Bosch fridge.