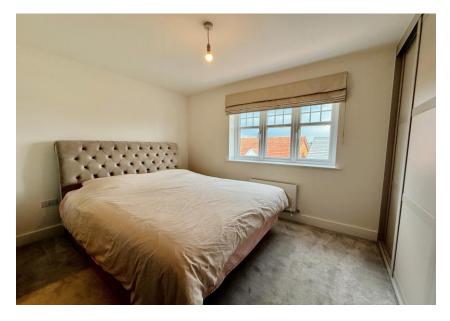

Accommodation comprises; generous entrance hall with storage cupboard, cloakroom, 16' lounge with box bay window and feature fireplace, utility room with Bosch washing machine and dryer, l-shaped kitchen/dining/family room, four double bedrooms, three bathrooms (two en-suite).

The property boasts many features with the kitchen being fully integrated and offering Silestone work surfaces and Bosch appliances. There is Karndean flooring throughout the ground floor. Treble wardrobes to the master bedroom. Three stylish bathrooms with high-end fittings. Part boarded loft. Roman, Pleated and Shutter blinds throughout and 7 years remaining on the NHBC guarantee