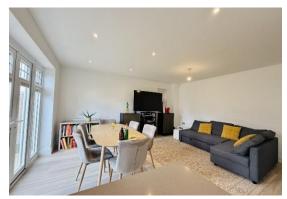

Accommodation comprises; generous entrance hall with storage cupboard, cloakroom, 16' lounge with box bay window and feature fireplace, utility room with Bosch washing machine and dryer, l-shaped kitchen/dining/family room, four double bedrooms, three bathrooms (two en-suite).

The property boasts many features with the kitchen being fully integrated and offering Silestone work surfaces and Bosch appliances. There is Karndean flooring throughout the ground floor. Treble wardrobes to the master bedroom. Three stylish bathrooms with high-end fittings. Part boarded loft. Roman, Pleated and Shutter blinds throughout and 7 years remaining on the NHBC guarantee