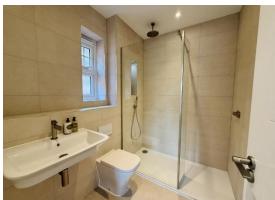

Accommodation comprises; generous entrance hall with storage cupboard, cloakroom, 16' lounge with box bay window and feature fireplace, utility room with Bosch washing machine and dryer, l-shaped kitchen/dining/family room, four double bedrooms, three bathrooms (two en-suite).

The property boasts many features with the kitchen being fully integrated and offering Silestone work surfaces and Bosch appliances. There is Karndean flooring throughout the ground floor. Treble wardrobes to the master bedroom. Three stylish bathrooms with high-end fittings. Part boarded loft. Roman, Pleated and Shutter blinds throughout and 7 years remaining on the NHBC guarantee