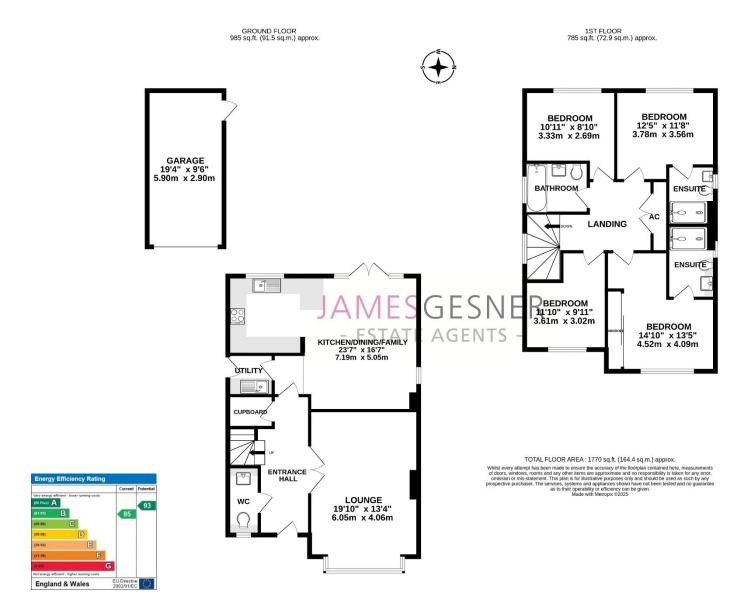

Accommodation comprises; generous entrance hall with storage cupboard, cloakroom, 16' lounge with box bay window and feature fireplace, utility room with Bosch washing machine and dryer, l-shaped kitchen/dining/family room, four double bedrooms, three bathrooms (two en-suite).

There is driveway parking for three cars leading to a garage. the rear garden is west facing, fully landscaped with a patio area and lawn. The garage has been fitted out with customised floor and wall panels as well as a built-in workbench, storage cabinets and Bosch fridge.