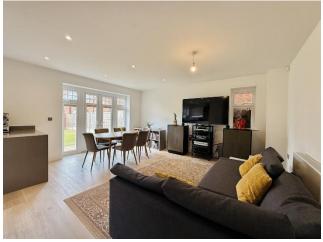

Accommodation comprises; generous entrance hall with storage cupboard, cloakroom, 16' lounge with box bay window and feature fireplace, utility room with Bosch washing machine and dryer, l-shaped kitchen/dining/family room, four double bedrooms, three bathrooms (two en-suite).

The property boasts many features with the kitchen being fully integrated and offering Silestone work surfaces and Bosch appliances. There is Karndean flooring throughout the ground floor. Treble wardrobes to the master bedroom. Three stylish bathrooms with high-end fittings. Part boarded loft. Roman, Pleated and Shutter blinds throughout and 7 years remaining on the NHBC guarantee