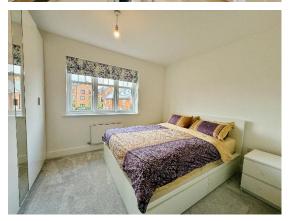

Accommodation comprises; generous entrance hall with storage cupboard, cloakroom, 16' lounge with box bay window and feature fireplace, utility room with Bosch washing machine and dryer, l-shaped kitchen/dining/family room, four double bedrooms, three bathrooms (two en-suite).

The property boasts many features with the kitchen being fully integrated and offering Silestone work surfaces and Bosch appliances. There is Karndean flooring throughout the ground floor. Treble wardrobes to the master bedroom. Three stylish bathrooms with high-end fittings. Part boarded loft. Roman, Pleated and Shutter blinds throughout and 7 years remaining on the NHBC guarantee