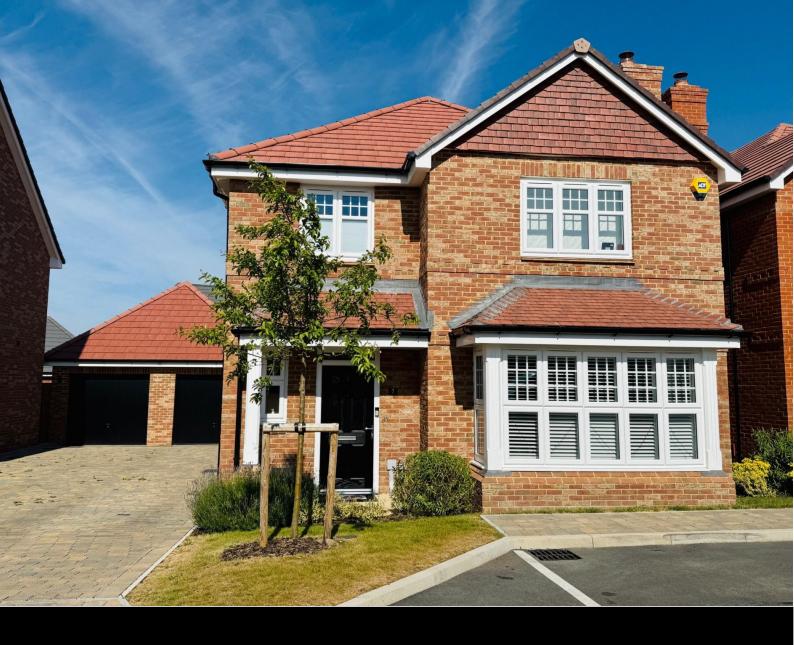

7 Kings Reeve Place Wallingford, Oxfordshire, OX10 0FS

7 Kings Reeve Place Wallingford Oxfordshire OX10 0FS

## **GUIDE £800,000 FREEHLD**

Built to the 'Wisteria' design and located on this sought after new development, is this four-bedroom, three-bathroom property finished to a high standard with landscaped front and rear gardens, garage and driveway parking. Offered for sale with no onward chain.

There is driveway parking for three cars leading to a garage. the rear garden is west facing, fully landscaped with a patio area and lawn. The garage has been fitted out with customised floor and wall panels as well as a built-in workbench, storage cabinets and Bosch fridge.