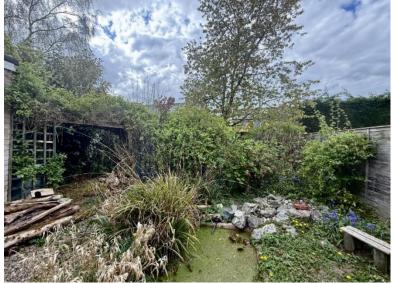

Entrance hallway, lounge, kitchen, dining room, three bedrooms and a family bathroom. Upvc double glazing and gas central heating throughout. Set back from the road with a long driveway providing parking for at least five cars leading to a detached garage. The rear garden is west facing and well stocked with flower and shrub bed borders. There is potential to extend to the side subject to necessary planning consent.