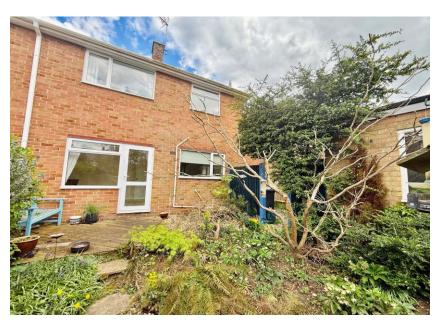

Entrance hallway, lounge, kitchen, dining room, three bedrooms and a family bathroom. Upvc double glazing and gas central heating throughout. Set back from the road with a long driveway providing parking for at least five cars leading to a detached garage. The rear garden is west facing and well stocked with flower and shrub bed borders. There is potential to extend to the side subject to necessary planning consent.