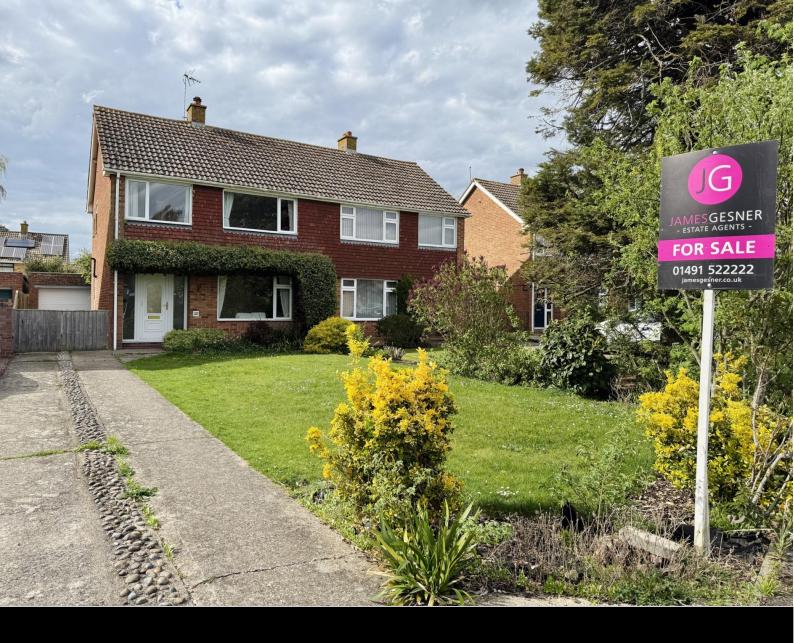

20 Greenfield Crescent Wallingford, Oxfordshire, OX10 0PA

20 Greenfield Crescent Wallingford Oxfordshire OX10 0PA

OIEO £450,000 FREEHOLD

Situated within this sought after road on the Fir Tree Estate is this three bedroom semi detached family home with driveway parking for 5 cars and a west facing rear garden. Viewings highly recommended.

Entrance hallway, lounge, kitchen, dining room, three bedrooms and a family bathroom. Upvc double glazing and gas central heating throughout. Set back from the road with a long driveway providing parking for at least five cars leading to a detached garage. The rear garden is west facing and well stocked with flower and shrub bed borders. There is potential to extend to the side subject to necessary planning consent.