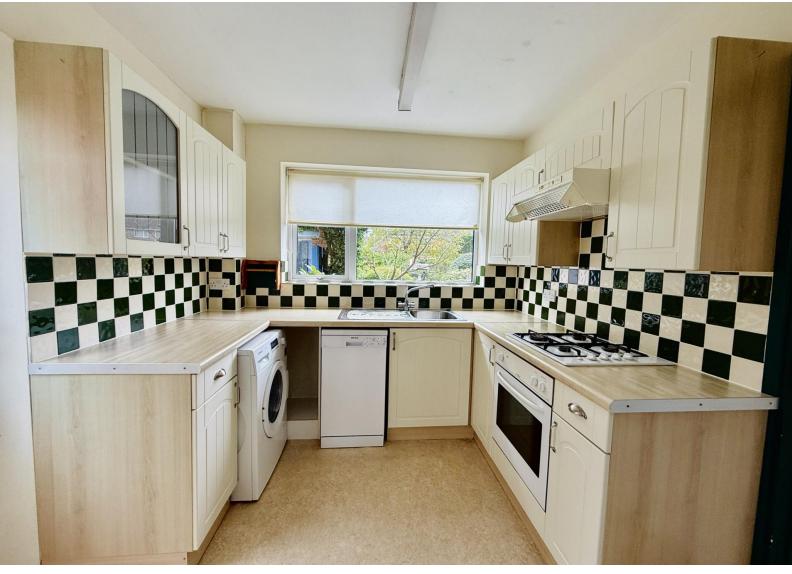

Entrance hallway, lounge, kitchen, dining room, three bedrooms and a family bathroom. Upvc double glazing and gas central heating throughout. Set back from the road with a long driveway providing parking for at least five cars leading to a detached garage. The rear garden is west facing and well stocked with flower and shrub bed borders. There is potential to extend to the side subject to necessary planning consent.