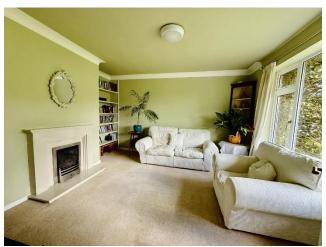

Entrance hallway, lounge, kitchen, dining room, three bedrooms and a family bathroom. Upvc double glazing and gas central heating throughout. Set back from the road with a long driveway providing parking for at least five cars leading to a detached garage. The rear garden is west facing and well stocked with flower and shrub bed borders. There is potential to extend to the side subject to necessary planning consent.