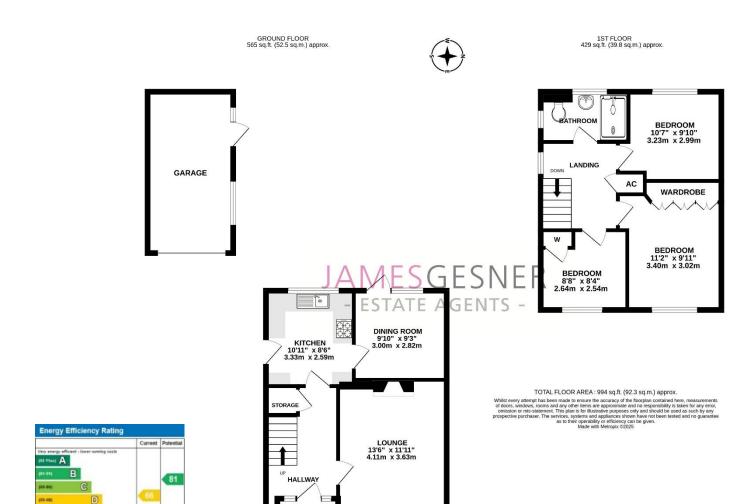

Entrance hallway, lounge, kitchen, dining room, three bedrooms and a family bathroom. Upvc double glazing and gas central heating throughout. Set back from the road with a long driveway providing parking for at least five cars leading to a detached garage. The rear garden is west facing and well stocked with flower and shrub bed borders. There is potential to extend to the side subject to necessary planning consent.