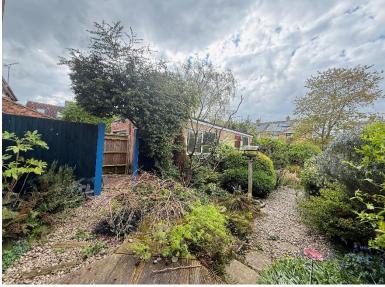

Entrance hallway, lounge, kitchen, dining room, three bedrooms and a family bathroom. Upvc double glazing and gas central heating throughout. Set back from the road with a long driveway providing parking for at least five cars leading to a detached garage. The rear garden is west facing and well stocked with flower and shrub bed borders. There is potential to extend to the side subject to necessary planning consent.