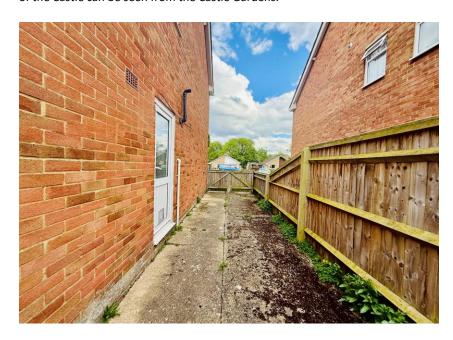

Entrance hallway, lounge, kitchen, dining room, three bedrooms and a family bathroom. Upvc double glazing and gas central heating throughout. Set back from the road with a long driveway providing parking for at least five cars leading to a detached garage. The rear garden is west facing and well stocked with flower and shrub bed borders. There is potential to extend to the side subject to necessary planning consent.