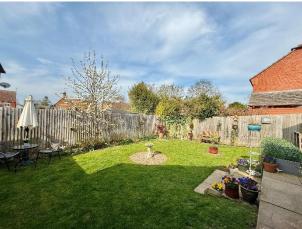

To the rear is a lawned garden with extended patio area, flower and shrub beds and a summer house/garden office. Gated side access leading to the single garage and driveway providing tandem parking for two cars. Gas central heating and uPVC double glazing.