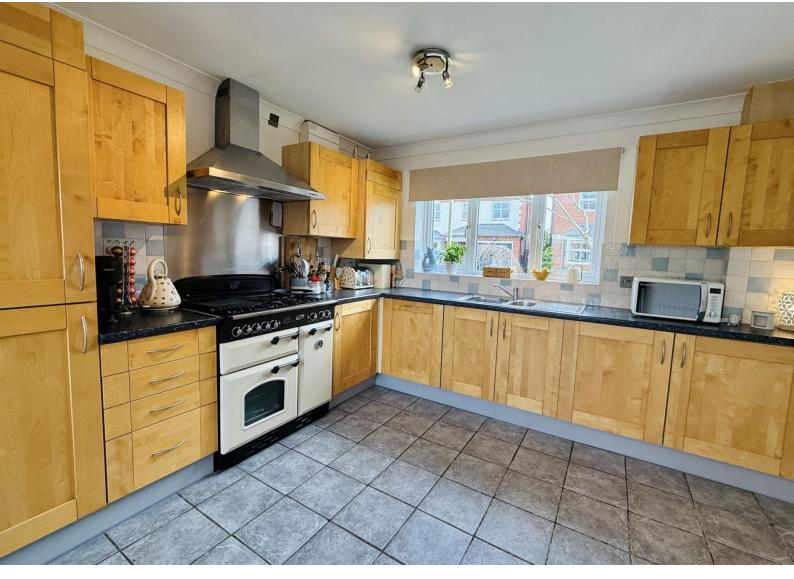

Situated towards the end of the cul-de-sac with accommodation comprises; entrance hallway, cloakroom, 16' lounge with bay window leading to a conservatory, fully integrated 16' kitchen/dining room with Range oven and doors to the rear garden, three bedrooms, en-suite and a family bathroom.