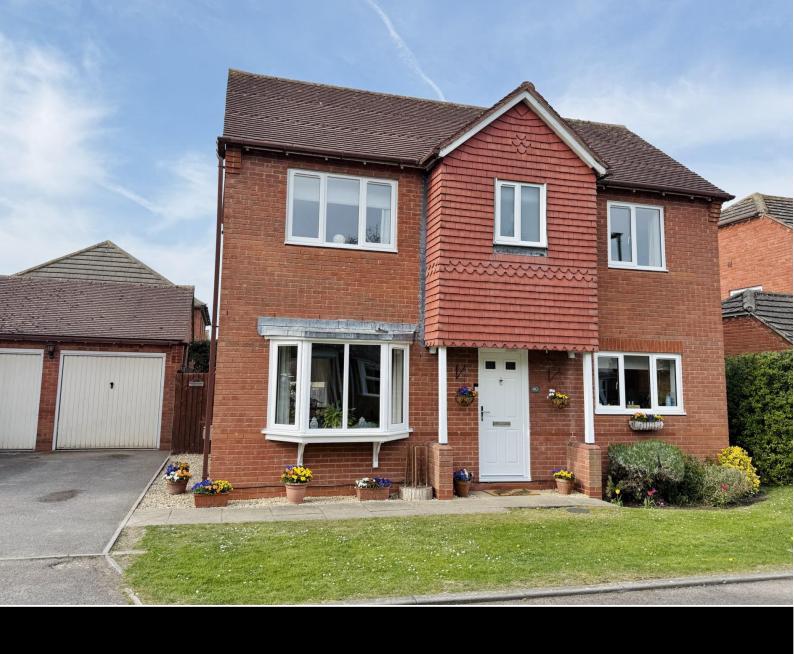

40 Passey Crescent Benson, Oxfordshire, OX10 6LD

40 Passey Crescent Benson Oxfordshire OX10 6LD

**GUIDE £575,000 FREEHOLD** 

Passey Crescent was built in 1995 and consists of a small cul-de-sac of similar size family homes close to the village centre. The property is available for sale for the first time since 2005 and presented in good condition throughout

Situated towards the end of the cul-de-sac with accommodation comprises; entrance hallway, cloakroom, 16' lounge with bay window leading to a conservatory, fully integrated 16' kitchen/dining room with Range oven and doors to the rear garden, three bedrooms, en-suite and a family bathroom.

To the rear is a lawned garden with extended patio area, flower and shrub beds and a summer house/garden office. Gated side access leading to the single garage and driveway providing tandem parking for two cars. Gas central heating and uPVC double glazing.