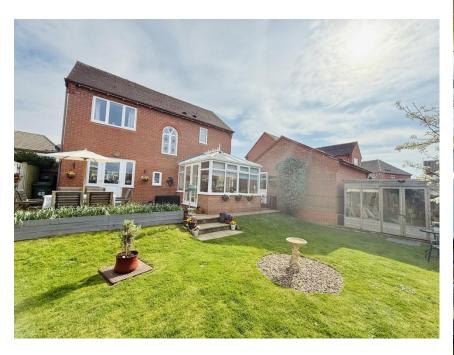

Situated towards the end of the cul-de-sac with accommodation comprises; entrance hallway, cloakroom, 16' lounge with bay window leading to a conservatory, fully integrated 16' kitchen/dining room with Range oven and doors to the rear garden, three bedrooms, en-suite and a family bathroom.

To the rear is a lawned garden with extended patio area, flower and shrub beds and a summer house/garden office. Gated side access leading to the single garage and driveway providing tandem parking for two cars. Gas central heating and uPVC double glazing.