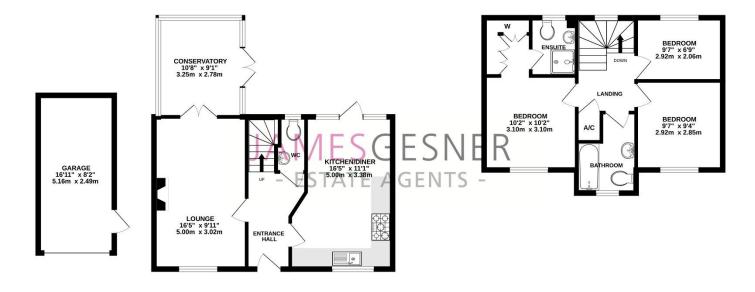

## TOTAL FLOOR AREA: 1087 sq.ft. (101.0 sq.m.) approx.

Whilst every attempt has been made to ensure the accuracy of the floorplan contained here, measurements of doors, windows, rooms and any other Items are approximate and no responsibility is taken for any error, omission or mis-statement. This plan is for illustrative purposes only and should be used as such by any prospective purchaser. The services, systems and appliances shown have not been tested and no guarantee as to their operability or efficiency can be given.