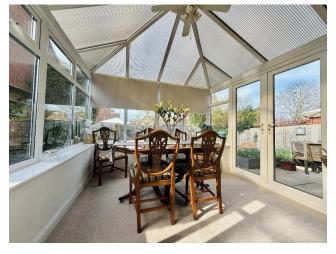

Situated towards the end of the cul-de-sac with accommodation comprises; entrance hallway, cloakroom, 16' lounge with bay window leading to a conservatory, fully integrated 16' kitchen/dining room with Range oven and doors to the rear garden, three bedrooms, en-suite and a family bathroom.