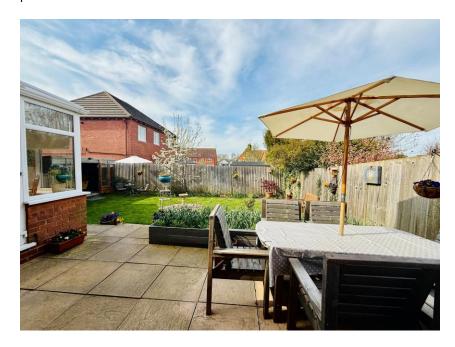

To the rear is a lawned garden with extended patio area, flower and shrub beds and a summer house/garden office. Gated side access leading to the single garage and driveway providing tandem parking for two cars. Gas central heating and uPVC double glazing.