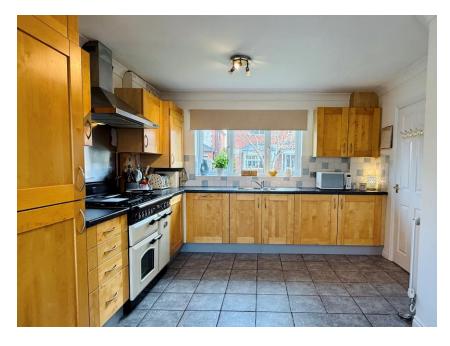

Situated towards the end of the cul-de-sac with accommodation comprises; entrance hallway, cloakroom, 16' lounge with bay window leading to a conservatory, fully integrated 16' kitchen/dining room with Range oven and doors to the rear garden, three bedrooms, en-suite and a family bathroom.