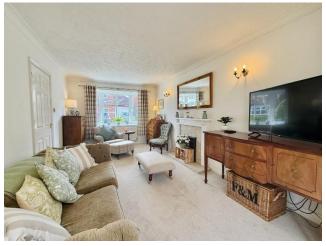

Situated towards the end of the cul-de-sac with accommodation comprises; entrance hallway, cloakroom, 16' lounge with bay window leading to a conservatory, fully integrated 16' kitchen/dining room with Range oven and doors to the rear garden, three bedrooms, en-suite and a family bathroom.