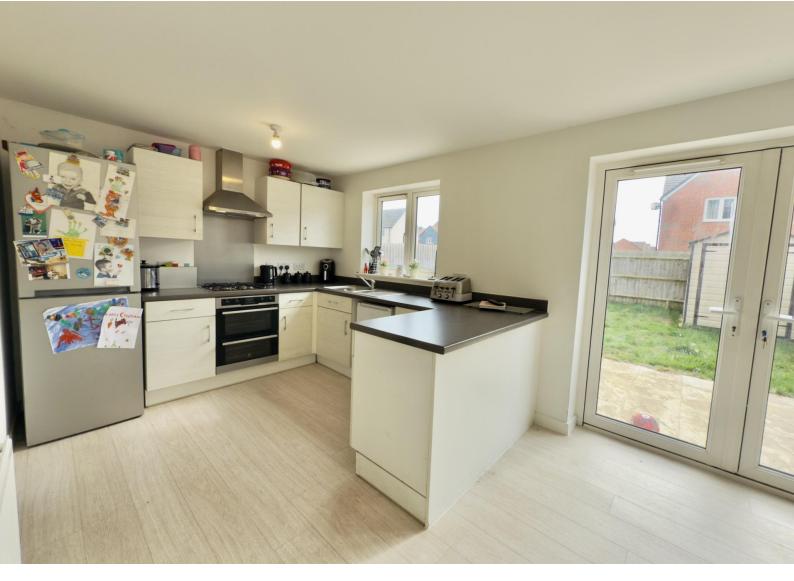

TOTAL FLOOR AREA: 931 sq.ft. (86.5 sq.m.) approx. pt has been made to ensure the accuracy of the floorplan contained h r, rooms and any other items are approximate and no responsibility is statement. This plan is for illustrative purposes only and should be use ser. The services, systems and appliances shown have not been teste