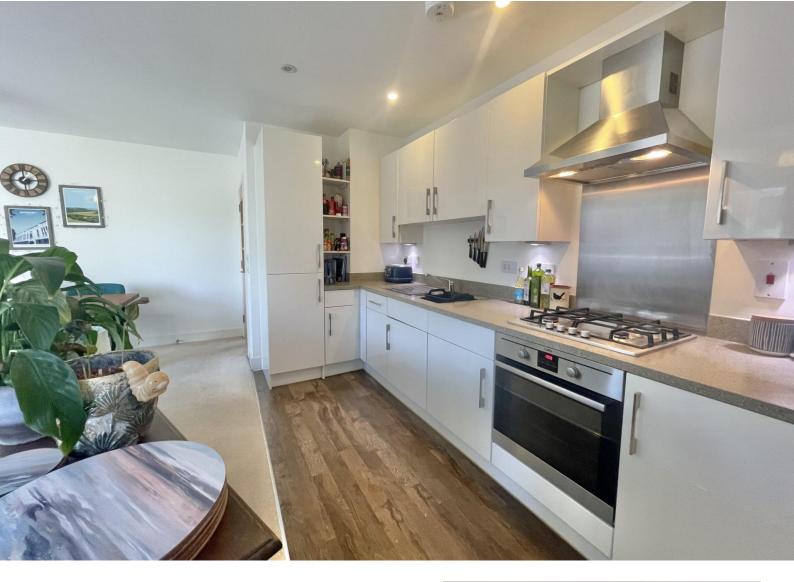

## OIEO £250,000 LEASEHOLD

A well presented first floor apartment offering over 700 feet of accommodation to include an open plan and fully integrated kitchen/living/dining room with French doors to a Juliet balcony, two large double bedrooms with an en suite to master bedroom and a family bathroom. Full uPVC double glazing, gas central heating, allocated parking, bike shed and communal entrance hallway with entry phone system.