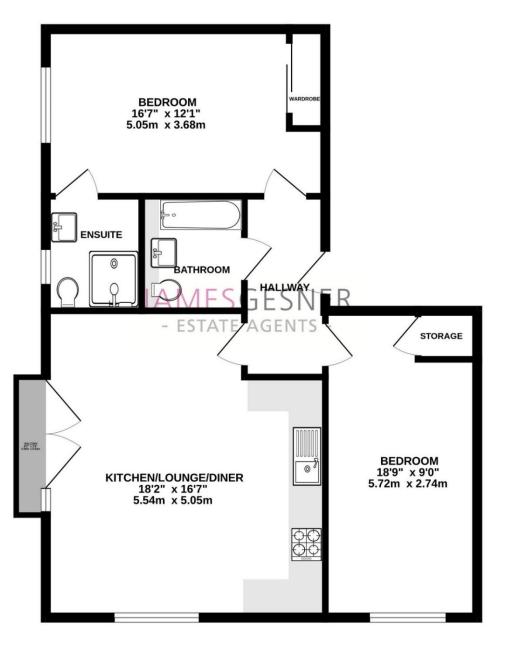

## FIRST FLOOR 741 sq.ft. (68.8 sq.m.) approx.

TOTAL FLOOR AREA : 741 sq.ft. (68.8 sq.m.) approx. Whilst every attempt has been made to ensure the accuracy of the floorplan contained here, measurements of doors, windows, rooms and any other items are approximate and no responsibility is taken for any error, omission or mis-statement. This plan is for illustrative purposes only and should be used as such by any prospective purchaser. The services, systems and appliances shown have not been tested and no guarantee as to their operability or efficiency can be given. Made with Metropix ©2024