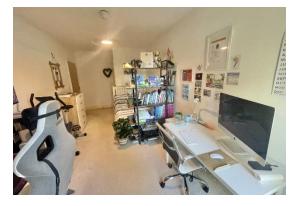

## OIEO £250,000 LEASEHOLD

A well presented first floor apartment offering over 700 feet of accommodation to include an open plan and fully integrated kitchen/living/dining room with French doors to a Juliet balcony, two large double bedrooms with an en suite to master bedroom and a family bathroom. Full uPVC double glazing, gas central heating, allocated parking, bike shed and communal entrance hallway with entry phone system.