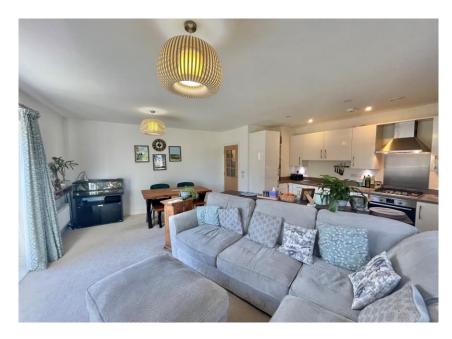

## OIEO £250,000 LEASEHOLD

A well presented first floor apartment offering over 700 feet of accommodation to include an open plan and fully integrated kitchen/living/dining room with French doors to a Juliet balcony, two large double bedrooms with an en suite to master bedroom and a family bathroom. Full uPVC double glazing, gas central heating, allocated parking, bike shed and communal entrance hallway with entry phone system.