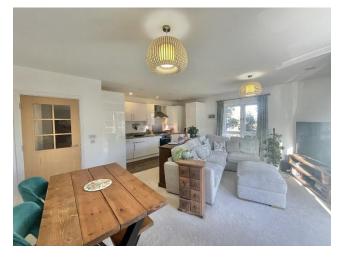

## OIEO £250,000 LEASEHOLD

A well presented first floor apartment offering over 700 feet of accommodation to include an open plan and fully integrated kitchen/living/dining room with French doors to a Juliet balcony, two large double bedrooms with an en suite to master bedroom and a family bathroom. Full uPVC double glazing, gas central heating, allocated parking, bike shed and communal entrance hallway with entry phone system.