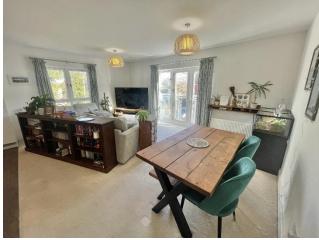

## OIEO £250,000 LEASEHOLD

A well presented first floor apartment offering over 700 feet of accommodation to include an open plan and fully integrated kitchen/living/dining room with French doors to a Juliet balcony, two large double bedrooms with an en suite to master bedroom and a family bathroom. Full uPVC double glazing, gas central heating, allocated parking, bike shed and communal entrance hallway with entry phone system.