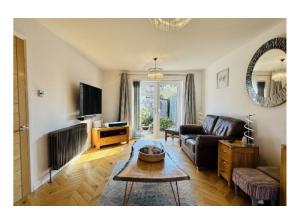

Accommodation comprises; entrance hallway, I-shaped kitchen/dining room with appliances, 18ft lounge with French doors to the rear, family room/study, utility room, ground floor shower room, three double bedrooms and a modern bathroom and separate W.C. Upvc double glazed windows and doors throughout. Worcester Bosch green star boiler 2019 with zoned heating.