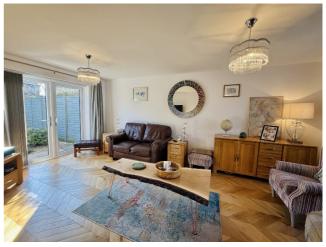

Accommodation comprises; entrance hallway, I-shaped kitchen/dining room with appliances, 18ft lounge with French doors to the rear, family room/study, utility room, ground floor shower room, three double bedrooms and a modern bathroom and separate W.C. Upvc double glazed windows and doors throughout. Worcester Bosch green star boiler 2019 with zoned heating.