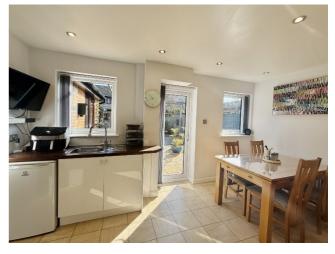

Accommodation comprises; entrance hallway, I-shaped kitchen/dining room with appliances, 18ft lounge with French doors to the rear, family room/study, utility room, ground floor shower room, three double bedrooms and a modern bathroom and separate W.C. Upvc double glazed windows and doors throughout. Worcester Bosch green star boiler 2019 with zoned heating.