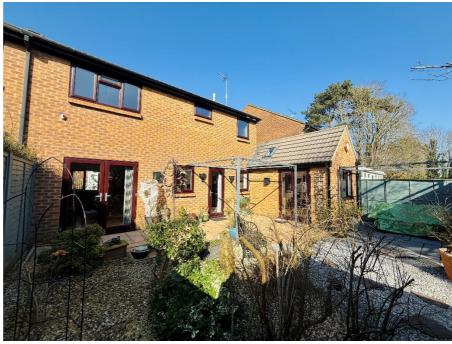

The rear garden is fully landscaped with a patio, gravel areas and pathway leading to a large timber built shed/workshop with light and power and gated rear access. To the front you will find driveway parking for three cars comfortably with a further storage facility with a sink and power which is ideal for car washing.