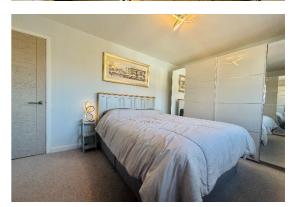

Accommodation comprises; entrance hallway, I-shaped kitchen/dining room with appliances, 18ft lounge with French doors to the rear, family room/study, utility room, ground floor shower room, three double bedrooms and a modern bathroom and separate W.C. Upvc double glazed windows and doors throughout. Worcester Bosch green star boiler 2019 with zoned heating.