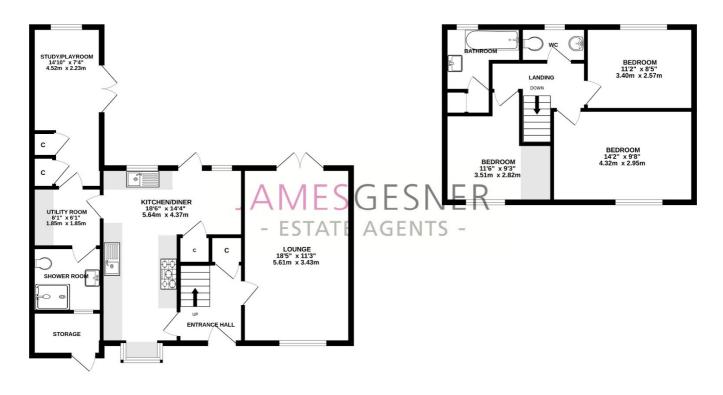

## TOTAL FLOOR AREA: 1223 sq.ft. (113.7 sq.m.) approx.

Whilst every attempt has been made to ensure the accuracy of the floorplan contained here, measurements of doors, windows, rooms and any other items are approximate and no responsibility is taken for any error, omission or mis-statement. This plan is for illustrative purposes only and should be used as such by any prospective purchaser. The services, systems and appliances shown have not been tested and no guarantee as to their operability or efficiency can be given.