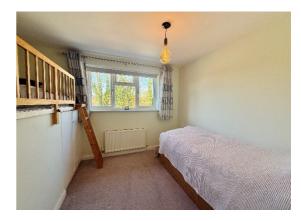

Accommodation comprises; entrance hallway, I-shaped kitchen/dining room with appliances, 18ft lounge with French doors to the rear, family room/study, utility room, ground floor shower room, three double bedrooms and a modern bathroom and separate W.C. Upvc double glazed windows and doors throughout. Worcester Bosch green star boiler 2019 with zoned heating.