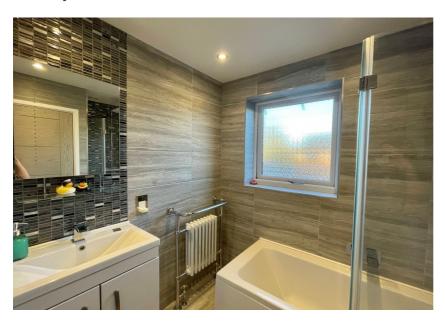

Accommodation comprises; entrance hallway, I-shaped kitchen/dining room with appliances, 18ft lounge with French doors to the rear, family room/study, utility room, ground floor shower room, three double bedrooms and a modern bathroom and separate W.C. Upvc double glazed windows and doors throughout. Worcester Bosch green star boiler 2019 with zoned heating.