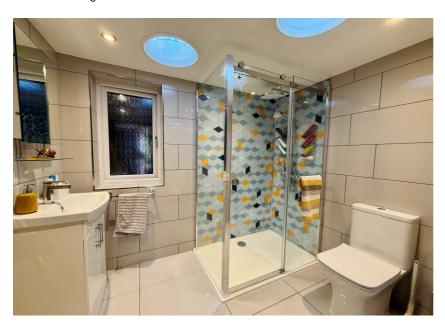

Accommodation comprises; entrance hallway, I-shaped kitchen/dining room with appliances, 18ft lounge with French doors to the rear, family room/study, utility room, ground floor shower room, three double bedrooms and a modern bathroom and separate W.C. Upvc double glazed windows and doors throughout. Worcester Bosch green star boiler 2019 with zoned heating.