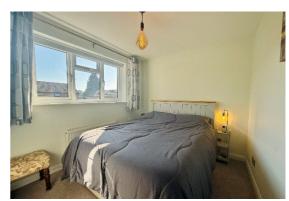

Accommodation comprises; entrance hallway, I-shaped kitchen/dining room with appliances, 18ft lounge with French doors to the rear, family room/study, utility room, ground floor shower room, three double bedrooms and a modern bathroom and separate W.C. Upvc double glazed windows and doors throughout. Worcester Bosch green star boiler 2019 with zoned heating.