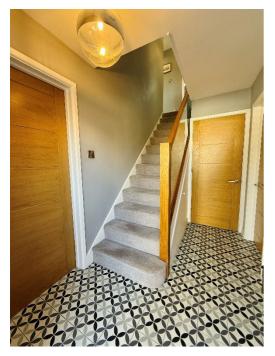

Accommodation comprises; entrance hallway, I-shaped kitchen/dining room with appliances, 18ft lounge with French doors to the rear, family room/study, utility room, ground floor shower room, three double bedrooms and a modern bathroom and separate W.C. Upvc double glazed windows and doors throughout. Worcester Bosch green star boiler 2019 with zoned heating.