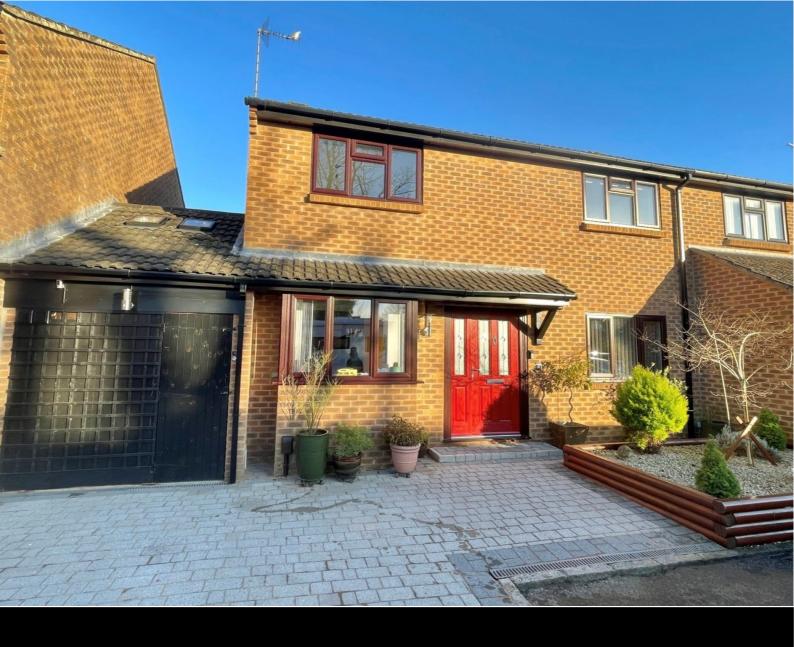

19 Rowland Close Wallingford, Oxfordshire, OX10 8LA

19 Rowland Close Wallingford Oxfordshire OX10 8LA

OIEO £450,000 FREEHOLD

This immaculately presented three bedroom extended family home is situated within this small cul-de-sac on this popular development, located within 800 metres of the town centre. Since purchasing in 2019 the current owners have completely renovated the house.

Accommodation comprises; entrance hallway, I-shaped kitchen/dining room with appliances, 18ft lounge with French doors to the rear, family room/study, utility room, ground floor shower room, three double bedrooms and a modern bathroom and separate W.C. Upvc double glazed windows and doors throughout. Worcester Bosch green star boiler 2019 with zoned heating.

The rear garden is fully landscaped with a patio, gravel areas and pathway leading to a large timber built shed/workshop with light and power and gated rear access. To the front you will find driveway parking for three cars comfortably with a further storage facility with a sink and power which is ideal for car washing.