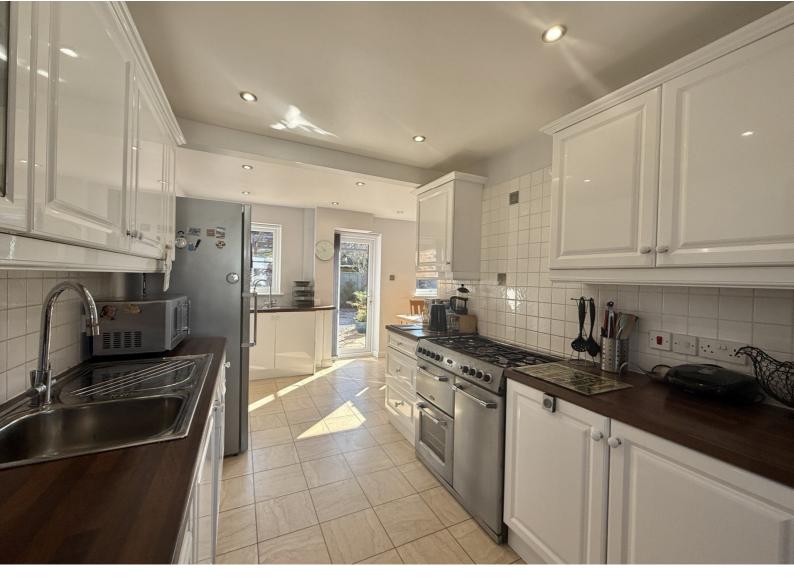

Accommodation comprises; entrance hallway, I-shaped kitchen/dining room with appliances, 18ft lounge with French doors to the rear, family room/study, utility room, ground floor shower room, three double bedrooms and a modern bathroom and separate W.C. Upvc double glazed windows and doors throughout. Worcester Bosch green star boiler 2019 with zoned heating.