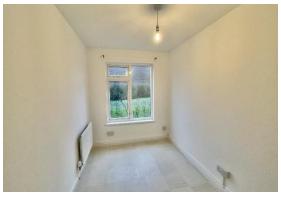

The 13ft 5 living room has a lovely view out to the private garden, A modern kitchen with eye and low level units with a built in oven, electric hob, space for fridge freezer and plumbing for a washing machine. Two bedrooms and a bathroom with a bath/shower. There is good amount of storage space and the property has the feel of a house with it`s own private front door.