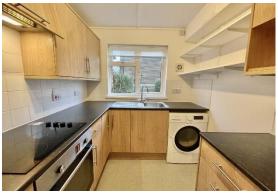

The 13ft 5 living room has a lovely view out to the private garden, A modern kitchen with eye and low level units with a built in oven, electric hob, space for fridge freezer and plumbing for a washing machine. Two bedrooms and a bathroom with a bath/shower. There is good amount of storage space and the property has the feel of a house with it`s own private front door.