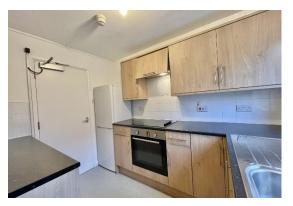

The 13ft 5 living room has a lovely view out to the private garden, A modern kitchen with eye and low level units with a built in oven, electric hob, space for fridge freezer and plumbing for a washing machine. Two bedrooms and a bathroom with a bath/shower. There is good amount of storage space and the property has the feel of a house with it`s own private front door.