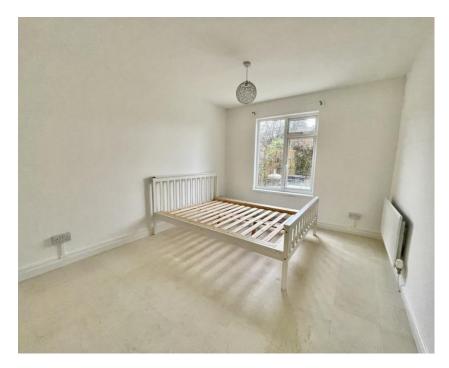

The 13ft 5 living room has a lovely view out to the private garden, A modern kitchen with eye and low level units with a built in oven, electric hob, space for fridge freezer and plumbing for a washing machine. Two bedrooms and a bathroom with a bath/shower. There is good amount of storage space and the property has the feel of a house with it`s own private front door.