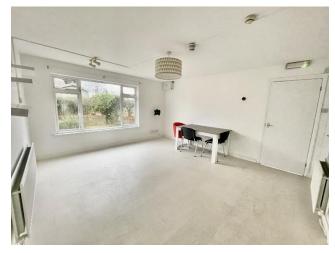

The 13ft 5 living room has a lovely view out to the private garden, A modern kitchen with eye and low level units with a built in oven, electric hob, space for fridge freezer and plumbing for a washing machine. Two bedrooms and a bathroom with a bath/shower. There is good amount of storage space and the property has the feel of a house with it`s own private front door.