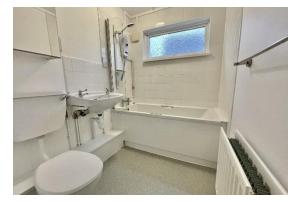

The 13ft 5 living room has a lovely view out to the private garden, A modern kitchen with eye and low level units with a built in oven, electric hob, space for fridge freezer and plumbing for a washing machine. Two bedrooms and a bathroom with a bath/shower. There is good amount of storage space and the property has the feel of a house with it`s own private front door.