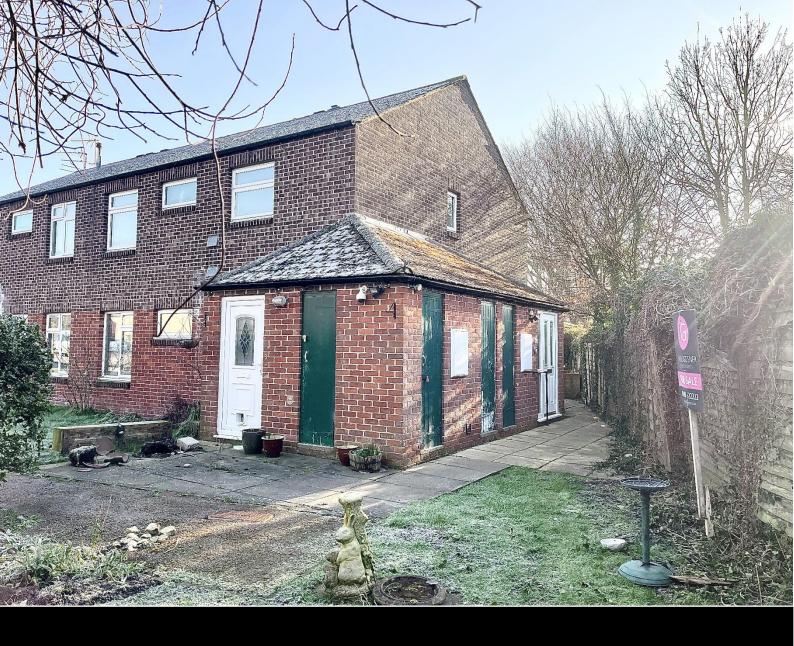

4 Retreat Gardens, Crowmarsh Gifford, Wallingford, Oxfordshire OX10 8HE

4 Retreat Gardens Crowmarsh Gifford Wallingford Oxfordshire OX10 8HE

## **GUIDE £250,000 LEASEHOLD**

Within a short walk of Wallingford Bridge, in a tucked away spot in Crowmarsh village, is this very well presented ground floor apartment offered with no onward chain. The property consists of a private front door, entrance lobby, storage and ample living space.

The property also has the benefit of double glazing and gas central heating to radiators. To the rear of the property is a private garden with patio and retaining walls for planting.

Crowmarsh Gifford is a peaceful village with an open swimming pool by the river. With two public houses on the main street. The village hall plays host to dozens of classes and events including keep fit, Zumba, children's parties, music clubs and art classes. There is a highly regarded local primary school and two nursery schools and Wallingford Secondary School is a short drive across the bridge. Crowmarsh Gifford is bypassed by the A4074 Reading to Oxford road and the A4130, though the M40 is only ten miles away.