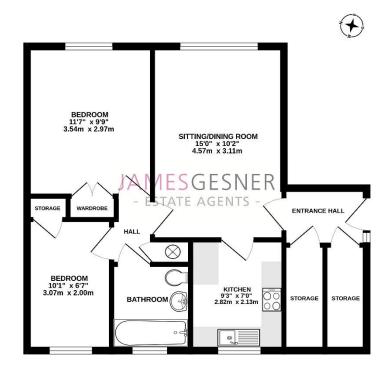

GROUND FLOOR 551 sq.ft. (51.2 sq.m.) approx.

TOTAL FLOOR AREA: 551 sq.ft. (51.2 sq.m.) approx. Which every strengt his issen table is invariant the accuracy of the floatpain contained live, measurements that the strength is invariant base. The strength issues that the strength issues the strength issues that the strength issues the strength issues that the strength issues the strength issues the strength issues the strength issues that the strength issues the strength issues the strength issues that the strength issues that the strength issues the strength is