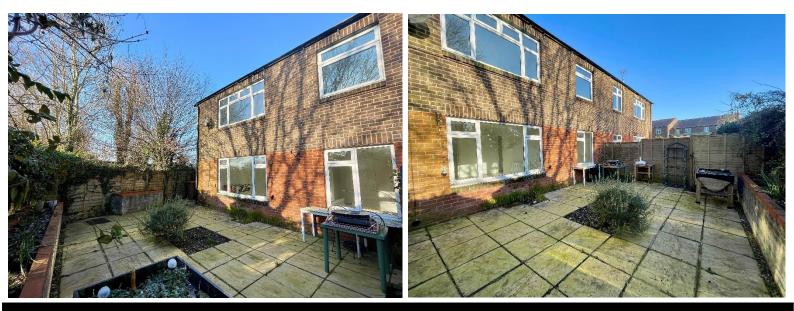

The property also has the benefit of double glazing and gas central heating to radiators. To the rear of the property is a private garden with patio and retaining walls for planting.

Crowmarsh Gifford is a peaceful village with an open swimming pool by the river. With two public houses on the main street. The village hall plays host to dozens of classes and events including keep fit, Zumba, children's parties, music clubs and art classes. There is a highly regarded local primary school and two nursery schools and Wallingford Secondary School is a short drive across the bridge. Crowmarsh Gifford is bypassed by the A4074 Reading to Oxford road and the A4130, though the M40 is only ten miles away.