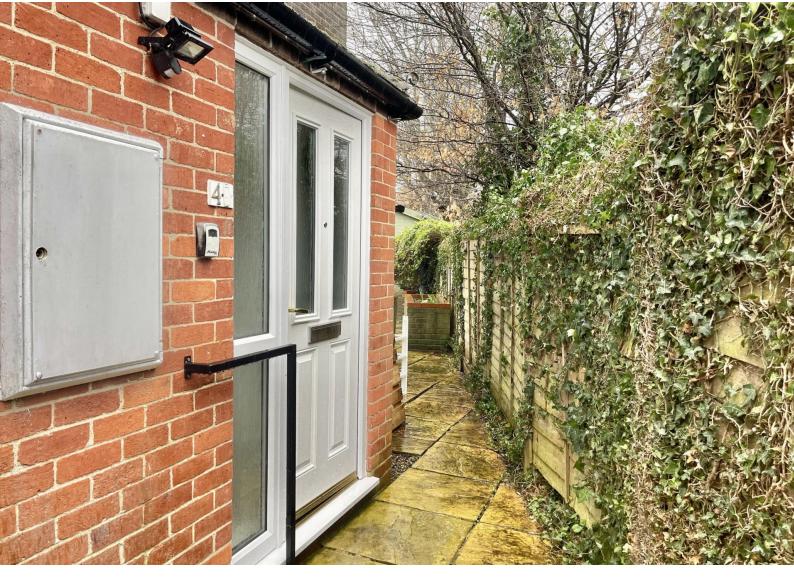

## **GUIDE £250,000 LEASEHOLD**

Within a short walk of Wallingford Bridge, in a tucked away spot in Crowmarsh village, is this very well presented ground floor apartment offered with no onward chain. The property consists of a private front door, entrance lobby, storage and ample living space.

The property also has the benefit of double glazing and gas central heating to radiators. To the rear of the property is a private garden with patio and retaining walls for planting.

Crowmarsh Gifford is a peaceful village with an open swimming pool by the river. With two public houses on the main street. The village hall plays host to dozens of classes and events including keep fit, Zumba, children's parties, music clubs and art classes. There is a highly regarded local primary school and two nursery schools and Wallingford Secondary School is a short drive across the bridge. Crowmarsh Gifford is bypassed by the A4074 Reading to Oxford road and the A4130, though the M40 is only ten miles away.