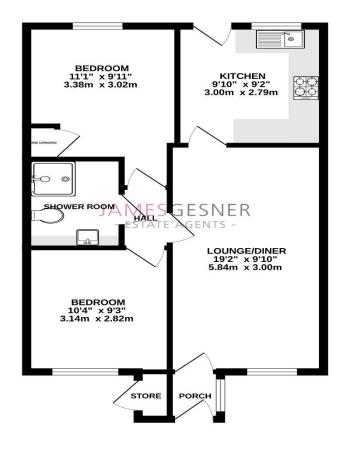

## 14 Chiltern Close, Benson, Oxfordshire, OX10 6LG

GROUND FLOOR 573 sq.ft. (53.2 sq.m.) approx.

TOTAL FLOOR AREA: 573 sq.ft. (53.2 sq.m.) approx pt has been made to ensure the accuracy of the floorphian contained here, measurements s, nooms and any other items are approximate and no responsibility is taken for any error, statement. This plant is for illustrationey purposes only and should be used as such by any state. The solution of the state of the stat