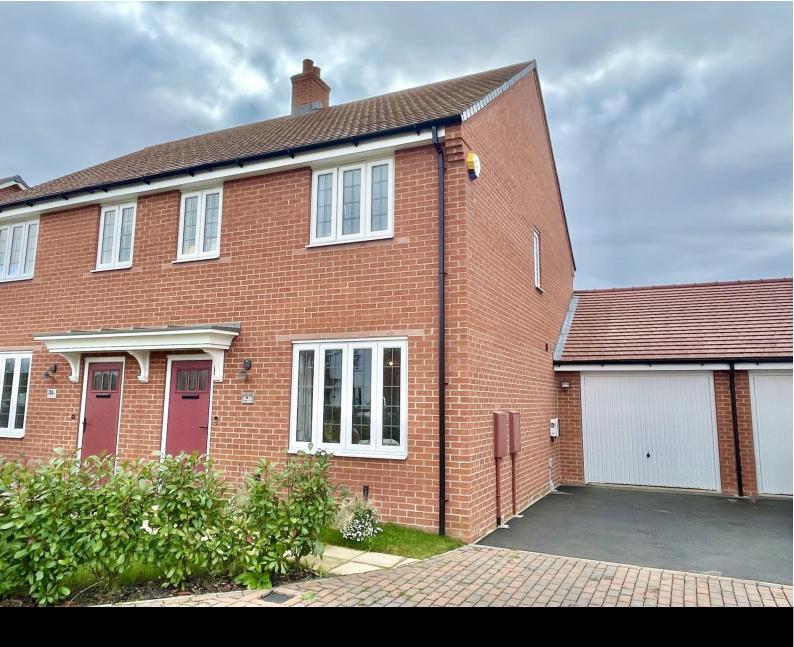

1 Rush Way Crowmarsh Gifford, Oxfordshire OX10 8FU

1 Rush Way Crowmarsh Gifford Oxfordshire OX10 8FU

OIEO £425,000 FREEHOLD

Situated within this sought after 'Wallingford Reach' development, built by Bloor homes in the village of Crowmarsh Gifford is this three year old, three bedroom, two bathroom semi detached house with garage, driveway parking and generous southerly facing gardens.

Accommodation comprises; entrance hallway, lounge with under stairs cupboard, modern kitchen/diner with integral appliances and French doors opening out to the southerly facing rear garden, utility area, cloakroom, three bedrooms with an en-suite to the master and a family bathroom. Driveway parking for one car leading to a spacious single garage with courtesy door to the rear garden. There is an electric vehicle charge point and shared visitor parking in a private layby.