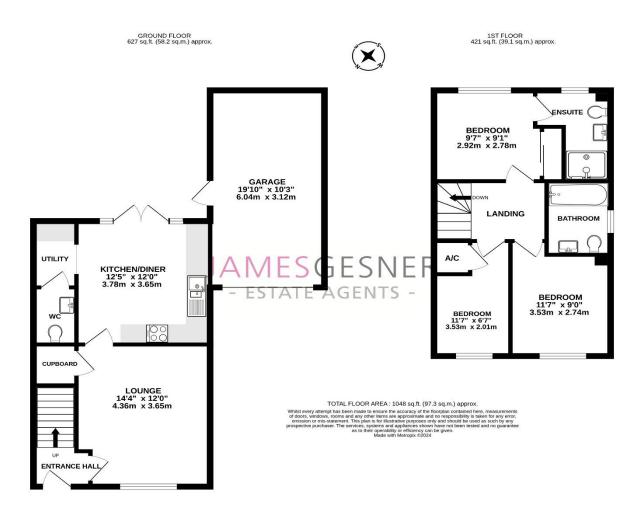

Accommodation comprises; entrance hallway, lounge with under stairs cupboard, modern kitchen/diner with integral appliances and French doors opening out to the southerly facing rear garden, utility area, cloakroom, three bedrooms with an en-suite to the master and a family bathroom. Driveway parking for one car leading to a spacious single garage with courtesy door to the rear garden. There is an electric vehicle charge point and shared visitor parking in a private layby.