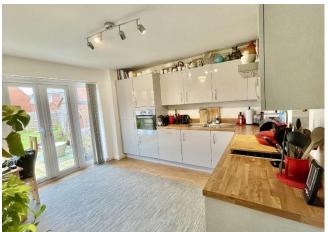

Accommodation comprises; entrance hallway, lounge with under stairs cupboard, modern kitchen/diner with integral appliances and French doors opening out to the southerly facing rear garden, utility area, cloakroom, three bedrooms with an en-suite to the master and a family bathroom. Driveway parking for one car leading to a spacious single garage with courtesy door to the rear garden. There is an electric vehicle charge point and shared visitor parking in a private layby.