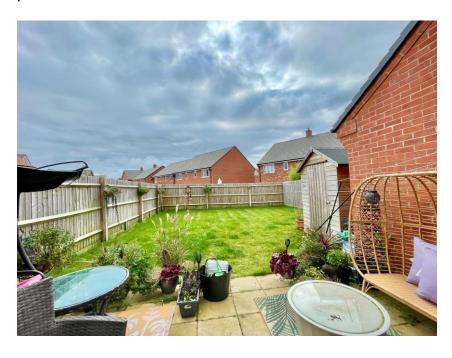

1 Rush Way Crowmarsh Gifford, Oxfordshire OX10 8FU

1 Rush Way Crowmarsh Gifford Oxfordshire OX10 8FU

OIEO £425,000 FREEHOLD

Situated within this sought after 'Wallingford Reach' development, built by Bloor homes in the village of Crowmarsh Gifford is this three year old, three bedroom, two bathroom semi detached house with garage, driveway parking and generous southerly facing gardens.

Accommodation comprises; entrance hallway, lounge with under stairs cupboard, modern kitchen/diner with integral appliances and French doors opening out to the southerly facing rear garden, utility area, cloakroom, three bedrooms with an en-suite to the master and a family bathroom. Driveway parking for one car leading to a spacious single garage with courtesy door to the rear garden. There is an electric vehicle charge point and shared visitor parking in a private layby.