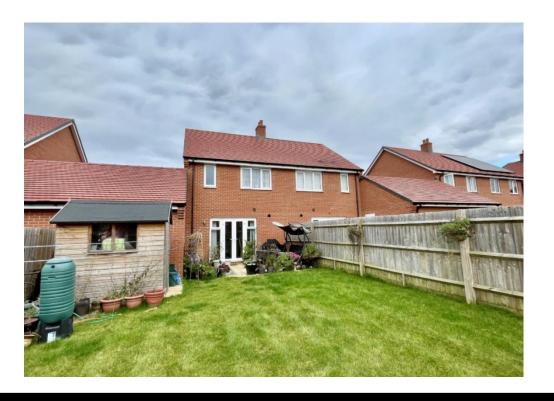

1 Rush Way Crowmarsh Gifford, Oxfordshire OX10 8FU

1 Rush Way Crowmarsh Gifford Oxfordshire OX10 8FU

OIEO £425,000 FREEHOLD

Situated within this sought after 'Wallingford Reach' development, built by Bloor homes in the village of Crowmarsh Gifford is this three year old, three bedroom, two bathroom semi detached house with garage, driveway parking and generous southerly facing gardens.

Accommodation comprises; entrance hallway, lounge with under stairs cupboard, modern kitchen/diner with integral appliances and French doors opening out to the southerly facing rear garden, utility area, cloakroom, three bedrooms with an en-suite to the master and a family bathroom. Driveway parking for one car leading to a spacious single garage with courtesy door to the rear garden. There is an electric vehicle charge point and shared visitor parking in a private layby.