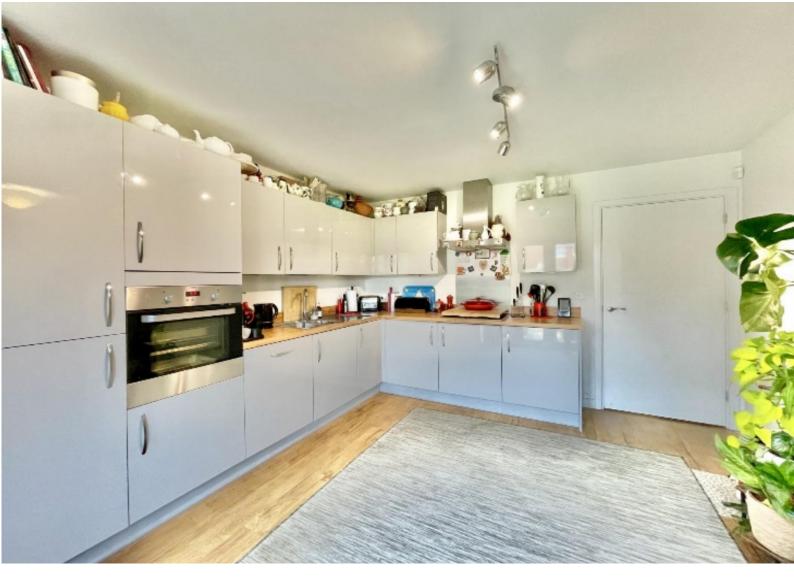

Accommodation comprises; entrance hallway, lounge with under stairs cupboard, modern kitchen/diner with integral appliances and French doors opening out to the southerly facing rear garden, utility area, cloakroom, three bedrooms with an en-suite to the master and a family bathroom. Driveway parking for one car leading to a spacious single garage with courtesy door to the rear garden. There is an electric vehicle charge point and shared visitor parking in a private layby.