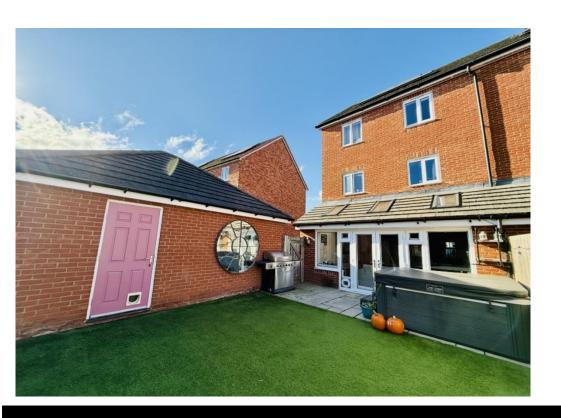

The property benefits from a spacious entrance hallway, cloakroom, fully integrated kitchen/breakfast room, 19`lounge/diner with double doors to the rear garden, first floor there are two double bedrooms with en-suites. The second floor has three bedrooms (two doubles and a good single) and a family bathroom. To the rear you will find a manageable garden laid mainly to lawn.