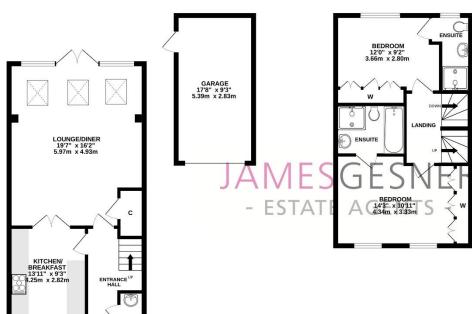

TOTAL FLOOR AREA: 1593 sq.ft. (147.9 sq.m.) approx.

Whilst every attempt has been made to ensure the accuracy of the floorplan contained here, measurements of doors, windows, rooms and any other items are approximate and no responsibility is taken for any error, omission or mis-statement. This plan is for illustrative purposes only and should be used as such by any prospective purchaser. The services, systems and appliances shown have not been tested and no guarantee as to their operability or efficiency can be given.

Made with Metropix ©2024

JAMES GESNER
- ESTATE AGENTS -

**James Gesner Estate Agents** 

72 Broadway Didcot, Oxon OX11 8AE

t: 01235 519888

t:01491 522222

www.jamesgesner.co.uk info@jamesgesner.co.uk