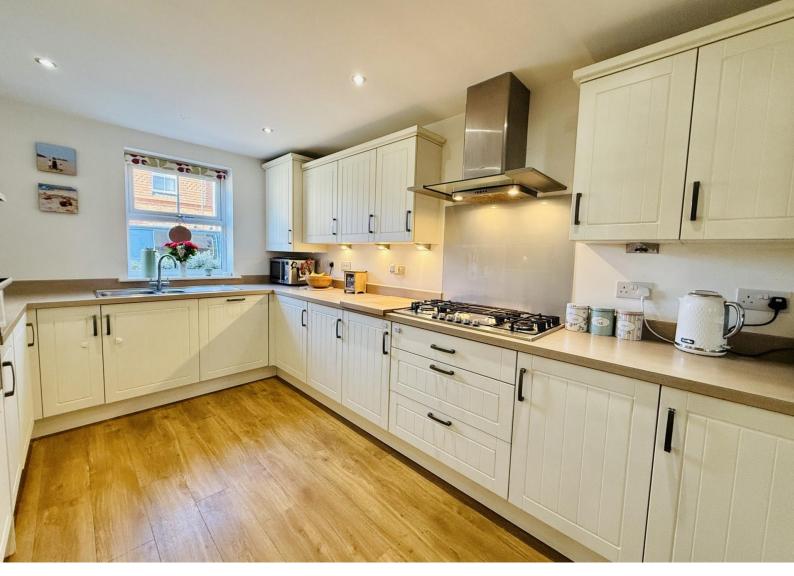

The property benefits from a spacious entrance hallway, cloakroom, fully integrated kitchen/breakfast room, 19`lounge/diner with double doors to the rear garden, first floor there are two double bedrooms with en-suites. The second floor has three bedrooms (two doubles and a good single) and a family bathroom. To the rear you will find a manageable garden laid mainly to lawn.