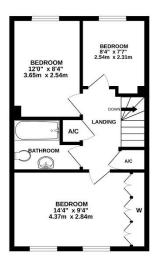

The property benefits from a spacious entrance hallway, cloakroom, fully integrated kitchen/breakfast room, 19`lounge/diner with double doors to the rear garden, first floor there are two double bedrooms with en-suites. The second floor has three bedrooms (two doubles and a good single) and a family bathroom. To the rear you will find a manageable garden laid mainly to lawn.

TOTAL FLOOR AREA: 1593 sq.ft. (147.9 sq.m.) approx.

Whilst every attempt has been made to ensure the accuracy of the floorplan contained here, measurements of doors, windows, rooms and any other items are approximate and no responsibility is taken for any error, omission or mis-statement. This plan is for illustrative purposes only and should be used as such by any prospective purchaser. The services, systems and appliances shown have not been tested and no guarantee as to their operability or efficiency can be given.