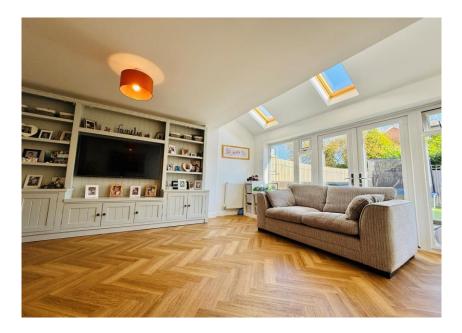

The property benefits from a spacious entrance hallway, cloakroom, fully integrated kitchen/breakfast room, 19`lounge/diner with double doors to the rear garden, first floor there are two double bedrooms with en-suites. The second floor has three bedrooms (two doubles and a good single) and a family bathroom. To the rear you will find a manageable garden laid mainly to lawn.