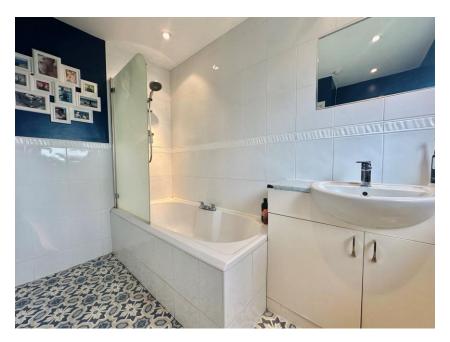

Accommodation comprises; entrance hallway, 18` kitchen/dining room, 18 lounge with French doors to the rear, garage (part converted to an office), three double bedrooms and a modern family bathroom and separate W.C. Upvc double glazed windows and doors and recently re-fitted combi boiler.