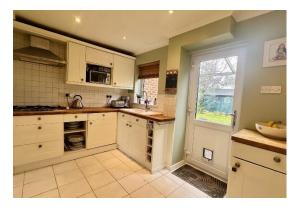

Accommodation comprises; entrance hallway, 18` kitchen/dining room, 18 lounge with French doors to the rear, garage (part converted to an office), three double bedrooms and a modern family bathroom and separate W.C. Upvc double glazed windows and doors and recently re-fitted combi boiler.