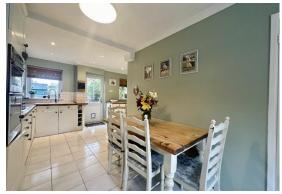

Accommodation comprises; entrance hallway, 18` kitchen/dining room, 18 lounge with French doors to the rear, garage (part converted to an office), three double bedrooms and a modern family bathroom and separate W.C. Upvc double glazed windows and doors and recently re-fitted combi boiler.