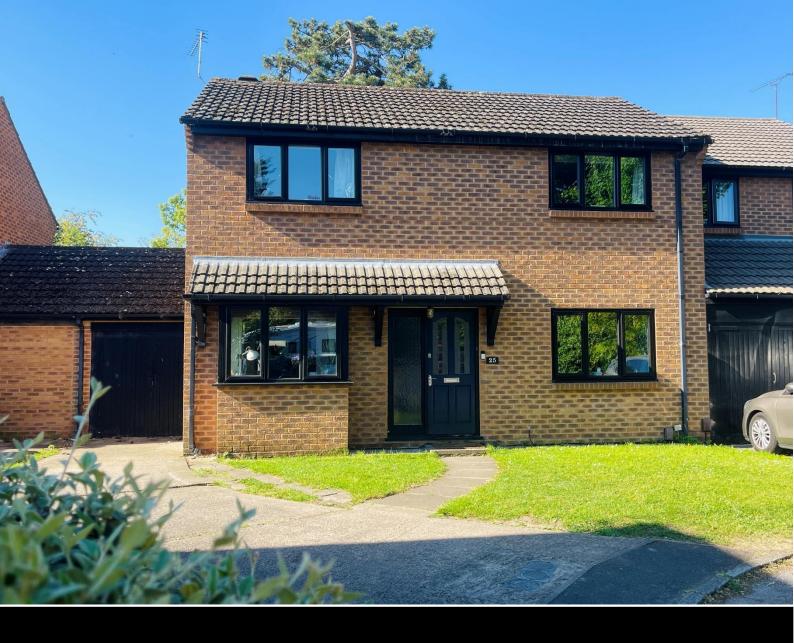

## 25 Rowland Close Wallingford, Oxfordshire, OX10 8LA

25 Rowland Close Wallingford Oxfordshire OX10 8LA

## OIEO £425,000 FREEHOLD

This three double bedroom semi detached family home is set at the end of this small cul-de-sac within this popular development, located within 800 metres of the town centre and 100 metres of Wallingford secondary school.

Accommodation comprises; entrance hallway, 18` kitchen/dining room, 18 lounge with French doors to the rear, garage (part converted to an office), three double bedrooms and a modern family bathroom and separate W.C. Upvc double glazed windows and doors and recently re-fitted combi boiler.