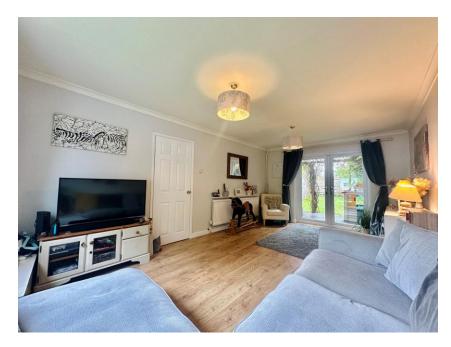

Accommodation comprises; entrance hallway, 18` kitchen/dining room, 18 lounge with French doors to the rear, garage (part converted to an office), three double bedrooms and a modern family bathroom and separate W.C. Upvc double glazed windows and doors and recently re-fitted combi boiler.