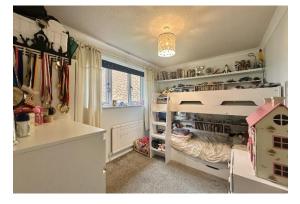

Accommodation comprises; entrance hallway, 18` kitchen/dining room, 18 lounge with French doors to the rear, garage (part converted to an office), three double bedrooms and a modern family bathroom and separate W.C. Upvc double glazed windows and doors and recently re-fitted combi boiler.