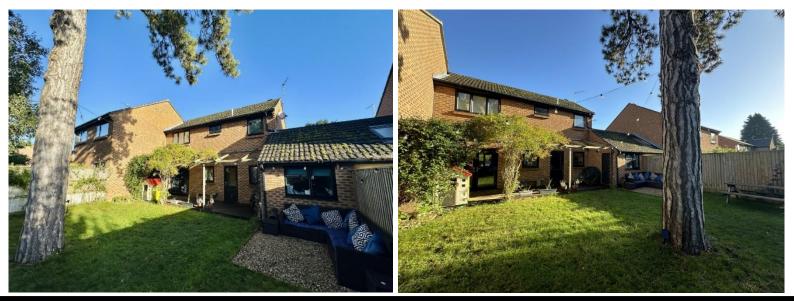

The rear is south facing and fully enclosed with a gate providing rear access as well as a good sized garden shed. There is a decking area with Pergola leading to a lawn with mature tree and shrub bed borders. To the front you will find driveway parking for two cars and a small lawn.