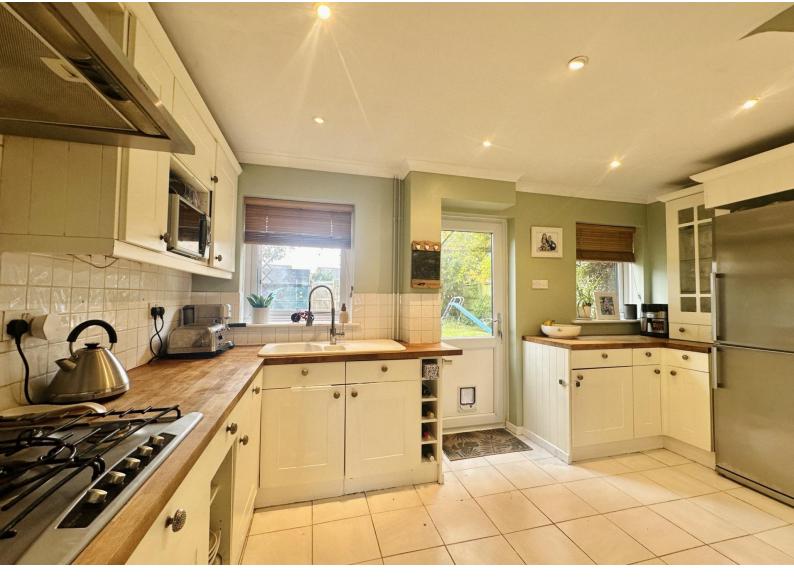

Accommodation comprises; entrance hallway, 18` kitchen/dining room, 18 lounge with French doors to the rear, garage (part converted to an office), three double bedrooms and a modern family bathroom and separate W.C. Upvc double glazed windows and doors and recently re-fitted combi boiler.