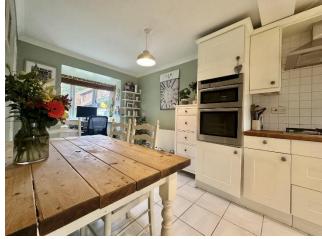

Accommodation comprises; entrance hallway, 18` kitchen/dining room, 18 lounge with French doors to the rear, garage (part converted to an office), three double bedrooms and a modern family bathroom and separate W.C. Upvc double glazed windows and doors and recently re-fitted combi boiler.