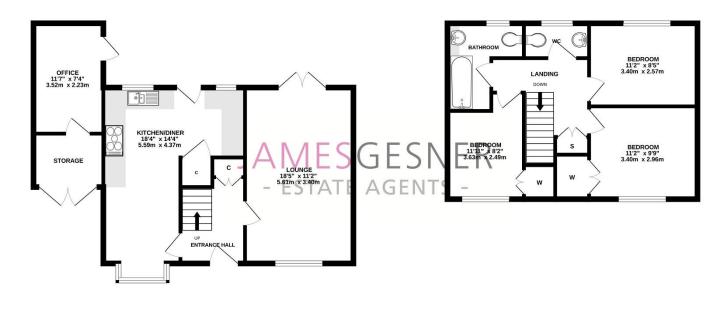

GROUND FLOOR 616 sq.ft. (57.3 sq.m.) approx.

TOTAL FLOOR AREA : 1098 sq.ft. (102.0 sq.m.) approx. Whilst every attempt has been made to ensure the accuracy of the floorplan contained here, measurements of doors, windows, rooms and any other items are approximate and no responsibility is taken for any error, omission or mis-statement. This plan is for illustrative purposes only and should be used as such by any prospective purchaser. The services, systems and appliances shown have not been tested and no guarantee as to their operability or efficiency can be given. Made with Metropix €2024