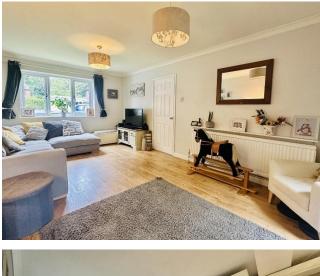

Accommodation comprises; entrance hallway, 18` kitchen/dining room, 18 lounge with French doors to the rear, garage (part converted to an office), three double bedrooms and a modern family bathroom and separate W.C. Upvc double glazed windows and doors and recently re-fitted combi boiler.