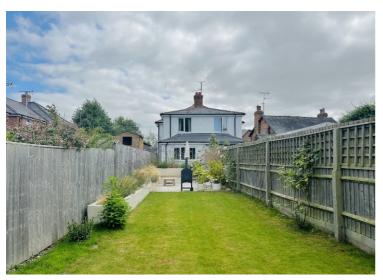

There is driveway parking to the front with side access leading to the west facing rear garden which has been fully landscaped, measuring over 100 feet. There is a large patio area leading to a lawn with a decking area and garden shed at the rear.