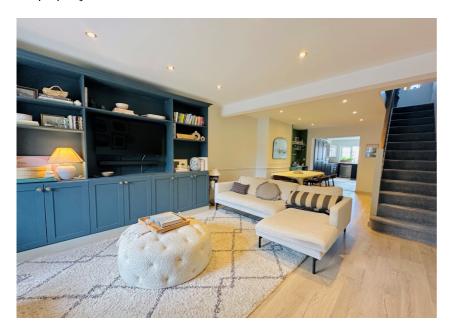

Accommodation comprises; entrance porch, open plan lounge/dining room with fitted storage and media unit, kitchen/breakfast room, cloakroom, two double bedrooms, both with fitted wardrobes, newly fitted bathroom with bath and separate shower.