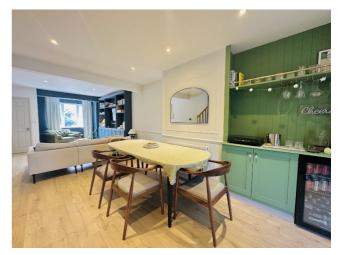

Accommodation comprises; entrance porch, open plan lounge/dining room with fitted storage and media unit, kitchen/breakfast room, cloakroom, two double bedrooms, both with fitted wardrobes, newly fitted bathroom with bath and separate shower.