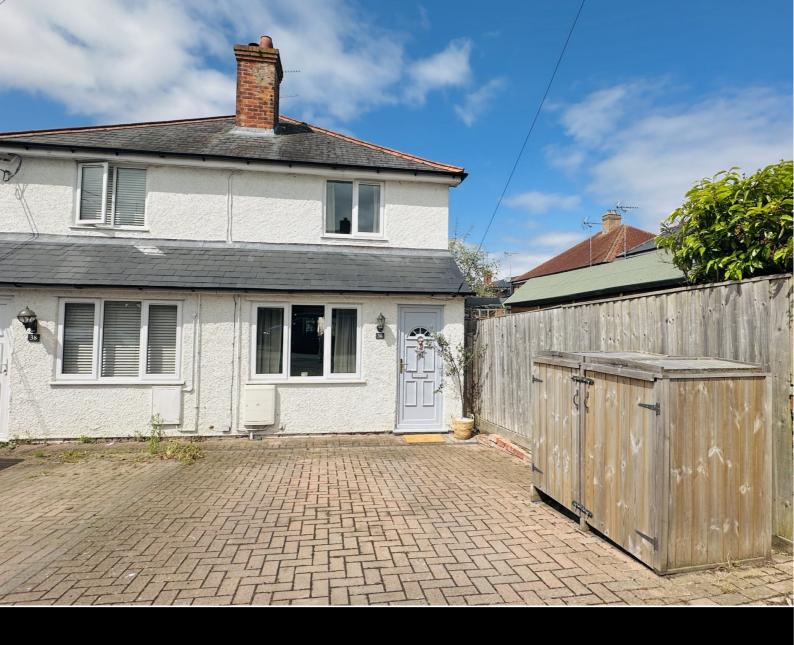

36 Honey Lane, Cholsey, Oxfordshire, OX10 9NL

36 Honey Lane Cholsey Oxfordshire OX10 9NL

OIEO £400,000 FREEHOLD

A beautifully presented and nicely proportioned, two double bedroom property with a fantastic open plan feel to the ground floor, located just 700m from the train station and 300m of the village centre and its amenities.

There is driveway parking to the front with side access leading to the west facing rear garden which has been fully landscaped, measuring over 100 feet. There is a large patio area leading to a lawn with a decking area and garden shed at the rear.