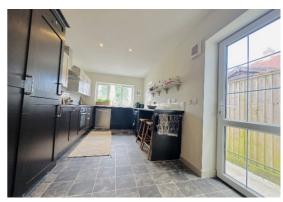

Accommodation comprises; entrance porch, open plan lounge/dining room with fitted storage and media unit, kitchen/breakfast room, cloakroom, two double bedrooms, both with fitted wardrobes, newly fitted bathroom with bath and separate shower.