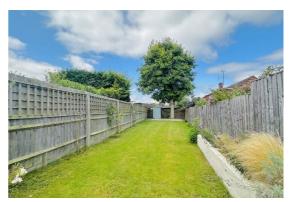

There is driveway parking to the front with side access leading to the west facing rear garden which has been fully landscaped, measuring over 100 feet. There is a large patio area leading to a lawn with a decking area and garden shed at the rear.