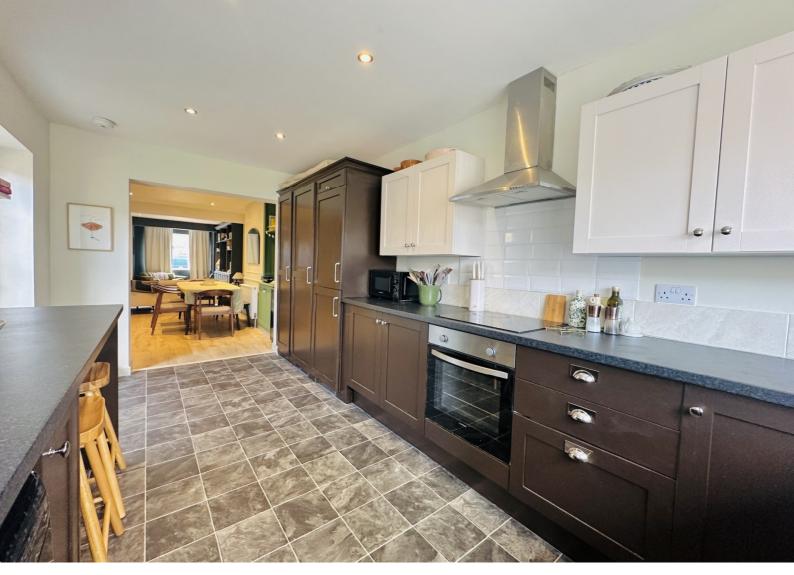

Accommodation comprises; entrance porch, open plan lounge/dining room with fitted storage and media unit, kitchen/breakfast room, cloakroom, two double bedrooms, both with fitted wardrobes, newly fitted bathroom with bath and separate shower.