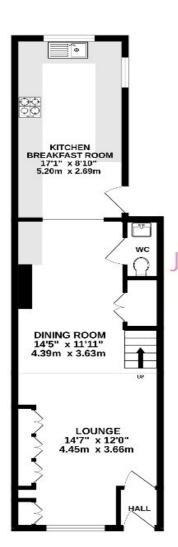

Accommodation comprises; entrance porch, open plan lounge/dining room with fitted storage and media unit, kitchen/breakfast room, cloakroom, two double bedrooms, both with fitted wardrobes, newly fitted bathroom with bath and separate shower.

GROUND FLOOR 481 sq.ft. (45.6 sq.m.) approx. 1ST FLOOR 404 sq.ft. (37.5 sq.m.) approx.

TOTAL FLOOR AREA: 895 sq.ft. (83.1 sq.m.) approx