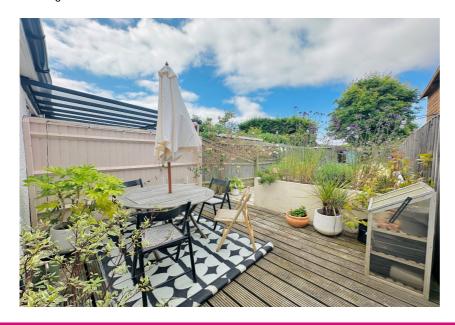

There is driveway parking to the front with side access leading to the west facing rear garden which has been fully landscaped, measuring over 100 feet. There is a large patio area leading to a lawn with a decking area and garden shed at the rear.