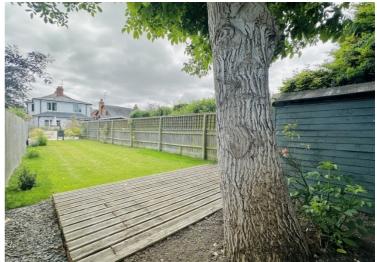

There is driveway parking to the front with side access leading to the west facing rear garden which has been fully landscaped, measuring over 100 feet. There is a large patio area leading to a lawn with a decking area and garden shed at the rear.