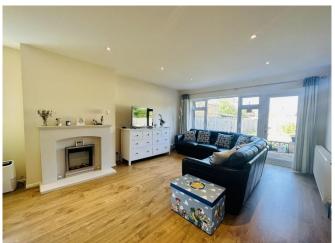

Accommodation comprises; entrance porch, 19` lounge/dining room, modern kitchen, side lobby, three bedrooms and a modern shower room. Set back from the road to the front with a generous lawn and block paved driveway providing parking for six vehicles leading to a 19` single garage. The rear garden is a particular feature to the property, being west facing and laid mainly to lawn.