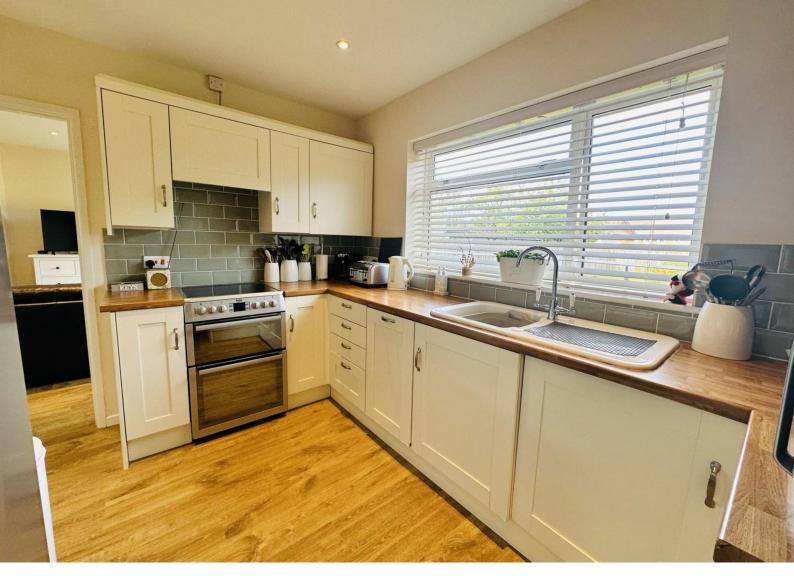

Accommodation comprises; entrance porch, 19` lounge/dining room, modern kitchen, side lobby, three bedrooms and a modern shower room. Set back from the road to the front with a generous lawn and block paved driveway providing parking for six vehicles leading to a 19` single garage. The rear garden is a particular feature to the property, being west facing and laid mainly to lawn.