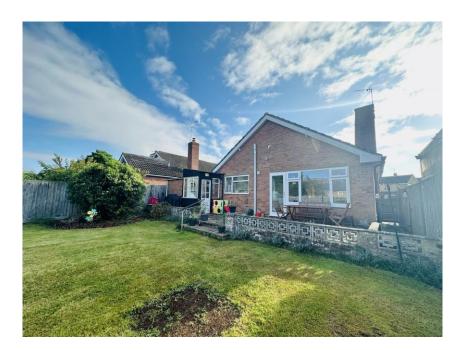

32 Fir Tree Avenue Wallingford, Oxfordshire, OX10 0PD

32 Fir Tree Avenue Wallingford Oxfordshire OX10 OPD

OIEO £500,000 FREEHOLD

Situated on this sought after Fir Tree Estate is this three bedroom detached bungalow with generous west facing rear gardens and driveway parking to the front for numerous vehicles. Offered for sale with no onward chain, gas central heating and viewing highly recommended.

Accommodation comprises; entrance porch, 19` lounge/dining room, modern kitchen, side lobby, three bedrooms and a modern shower room. Set back from the road to the front with a generous lawn and block paved driveway providing parking for six vehicles leading to a 19` single garage. The rear garden is a particular feature to the property, being west facing and laid mainly to lawn.