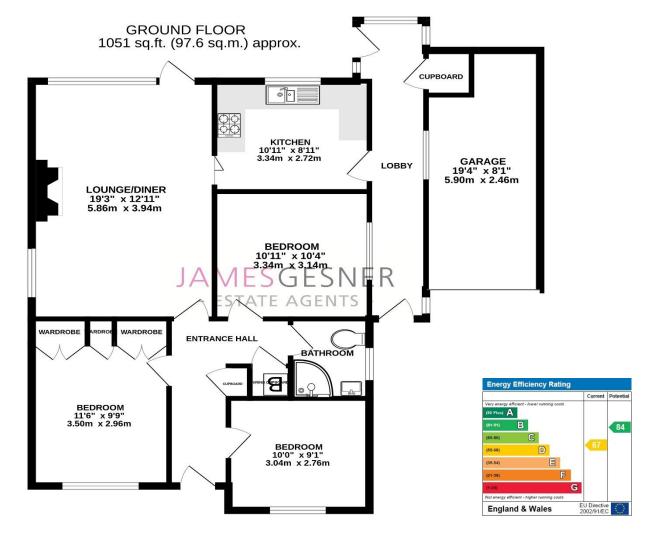

Accommodation comprises; entrance porch, 19` lounge/dining room, modern kitchen, side lobby, three bedrooms and a modern shower room. Set back from the road to the front with a generous lawn and block paved driveway providing parking for six vehicles leading to a 19` single garage. The rear garden is a particular feature to the property, being west facing and laid mainly to lawn.

## TOTAL FLOOR AREA: 1051 sq.ft. (97.6 sq.m.) approx.

Whilst every attempt has been made to ensure the accuracy of the floorplan contained here, measurements of doors, windows, rooms and any other items are approximate and no responsibility is taken for any error, omission or mis-statement. This plan is for illustrative purposes only and should be used as such by any prospective purchaser. The services, systems and appliances shown have not been tested and no guarantee as to their operability or efficiency can be given.