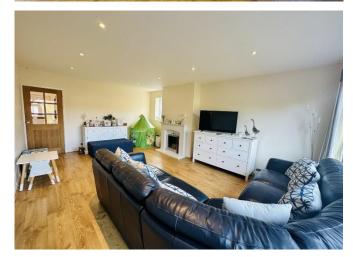

Accommodation comprises; entrance porch, 19` lounge/dining room, modern kitchen, side lobby, three bedrooms and a modern shower room. Set back from the road to the front with a generous lawn and block paved driveway providing parking for six vehicles leading to a 19` single garage. The rear garden is a particular feature to the property, being west facing and laid mainly to lawn.