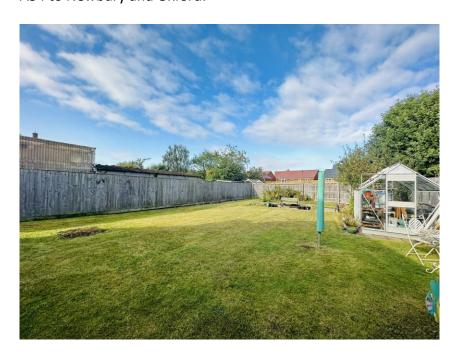

Accommodation comprises; entrance porch, 19` lounge/dining room, modern kitchen, side lobby, three bedrooms and a modern shower room. Set back from the road to the front with a generous lawn and block paved driveway providing parking for six vehicles leading to a 19` single garage. The rear garden is a particular feature to the property, being west facing and laid mainly to lawn.