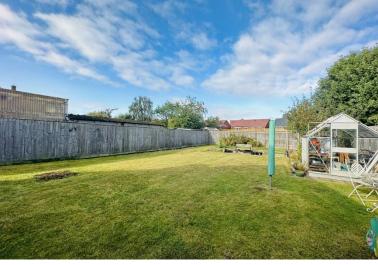

Accommodation comprises; entrance porch, 19` lounge/dining room, modern kitchen, side lobby, three bedrooms and a modern shower room. Set back from the road to the front with a generous lawn and block paved driveway providing parking for six vehicles leading to a 19` single garage. The rear garden is a particular feature to the property, being west facing and laid mainly to lawn.