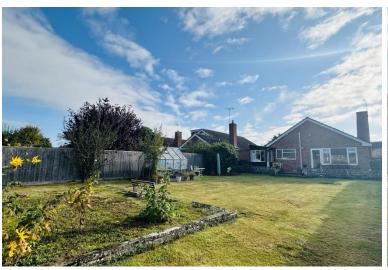

Accommodation comprises; entrance porch, 19` lounge/dining room, modern kitchen, side lobby, three bedrooms and a modern shower room. Set back from the road to the front with a generous lawn and block paved driveway providing parking for six vehicles leading to a 19` single garage. The rear garden is a particular feature to the property, being west facing and laid mainly to lawn.