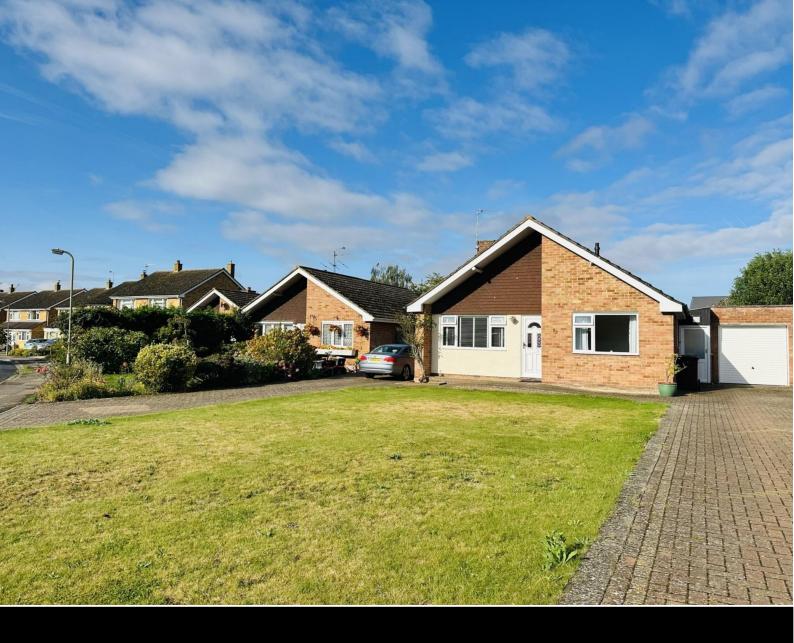

32 Fir Tree Avenue Wallingford, Oxfordshire, OX10 0PD

32 Fir Tree Avenue Wallingford Oxfordshire OX10 OPD

OIEO £500,000 FREEHOLD

Situated on this sought after Fir Tree Estate is this three bedroom detached bungalow with generous west facing rear gardens and driveway parking to the front for numerous vehicles. Offered for sale with no onward chain, gas central heating and viewing highly recommended.

Accommodation comprises; entrance porch, 19` lounge/dining room, modern kitchen, side lobby, three bedrooms and a modern shower room. Set back from the road to the front with a generous lawn and block paved driveway providing parking for six vehicles leading to a 19` single garage. The rear garden is a particular feature to the property, being west facing and laid mainly to lawn.