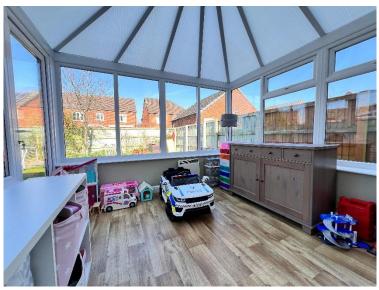

# Conservatory

Accessed off the dining area with a second door onto the patio. A light and bright space. 3.67m x 3.2m (12'0" x 10'6")