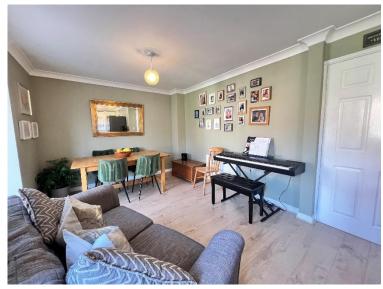

# Lounge

A good size lounge, carpeted with double glazed window overlooking the front of the property, wall mounted radiator, ceiling light plug and aerial sockets.

3.21m x 4.78m (10'6" x 15'8")