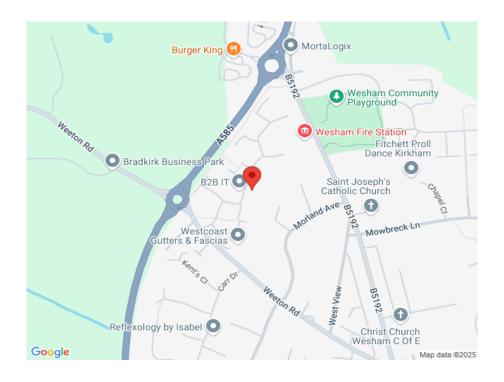

#### Situation

In a great location just off Fleetwood Rd on the outskirts of Kirkham and within minutes of the M55.

# Photographs

Мар