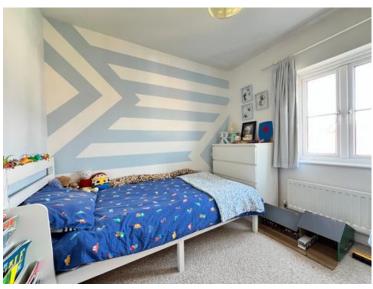

# Bedroom 4

A small double bedroom, carpeted with double glazed window overlooking the garden. Wall mounted radiator, ceiling light and plug sockets. 2.56m x 2.76m (8'5" x 9'1")