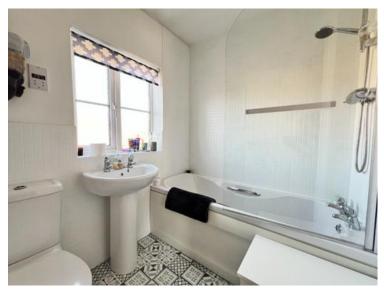

En Suite Shower Room

Accessed off the master bedroom, an en suite shower room, with glass shower cubicle, w.c, hand basin and heated towel radiator. 1.39m x 2.2m (4'7" x 7'2")