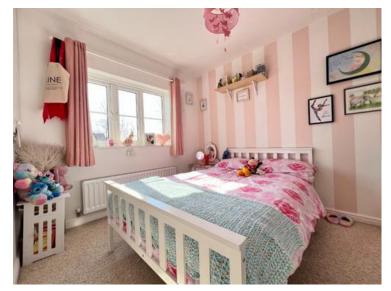

# Bedroom 3

A good size double bedroom, carpeted with double glazed window overlooking the front of the property. Wall mounted radiator, ceiling light and plug sockets. 2.53m x 3.06m (8'4" x 10'0")