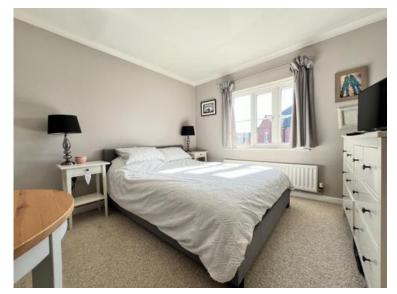

# **Master Bedroom**

A good size double bedroom, carpeted with double glazed window overlooking the front of the property. Wall mounted radiator, ceiling light and plug sockets. 3.08m x 3.64m (10'1" x 11'11")