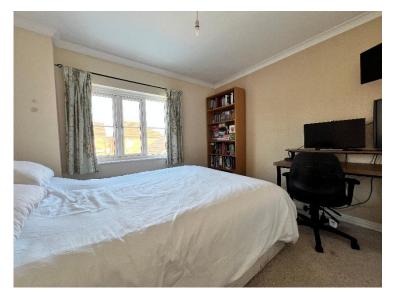

# **Guest Double**

A good size double bedroom, carpeted with double glazed window overlooking the garden. Wall mounted radiator, ceiling light and plug sockets. 3.56m x 3.08m (11'8" x 10'1")