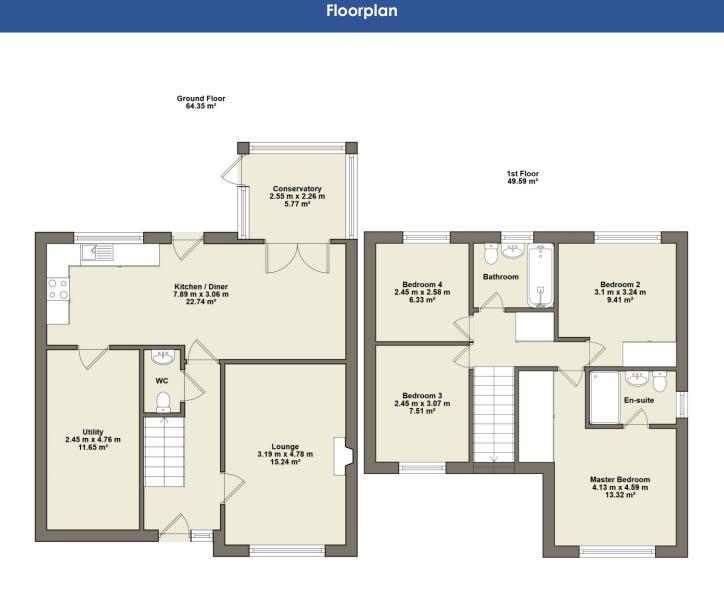

# Description

A 4 bedroom detached family home in a great location just off the M55. Entrance hall, lounge, cloakroom, kitchen dining room, partitioned garage, conservatory, master double bedroom with en suite, guest double, 2 further double bedrooms and family bathroom.

# Lounge

A good size lounge, carpeted with double glazed window overlooking the front of the property, wall mounted radiator, ceiling light plug and aerial sockets.

3.21m x 4.78m (10'6" x 15'8")

# Cloakroom

A ground floor w.c with vinyl flooring, hand basin, mirror and radiator. 0.99m x 1.68m (3'2" x 5'6")

# **Entrance Hall**

Accessed from the front of the property via the driveway, the front door opens onto a hallway with laminate wooden floor, wall mounted radiator, ceiling light and doors to the lounge, kitchen, cloakroom and stairs to the first floor.

# **Kitchen Dining Room**

Modern fitted dining/kitchen with wall and floor units, appliances including dishwasher, electric oven and gas hob. Double glazed window overlooking the rear garden and back door. 3.03m x 7.91m (9'11" x 26'0")

# Conservatory

Accessed off the dining area with a second door onto the patio. A light and bright space. 3.67m x 3.2m (12'0" x 10'6")

# Garage Room

Accessed from the kitchen and currently used as a utility and a gym. The garage has a partition wall with a manual up and over garage door behind. It could easily be converted back into a garage with minimal work.  $4.7m \times 2.47m (15'5'' \times 8'1'')$ 

# **Master Bedroom**

A good size double bedroom, carpeted with double glazed window overlooking the front of the property. Wall mounted radiator, ceiling light and plug sockets. 3.08m x 3.64m (10'1" x 11'11")

En Suite Shower Room

Accessed off the master bedroom, an en suite shower room, with glass shower cubicle, w.c, hand basin and heated towel radiator. 1.39m x 2.2m (4'7" x 7'2")

# **Guest Double**

A good size double bedroom, carpeted with double glazed window overlooking the garden. Wall mounted radiator, ceiling light and plug sockets. 3.56m x 3.08m (11'8" x 10'1")

# Bedroom 3

A good size double bedroom, carpeted with double glazed window overlooking the front of the property. Wall mounted radiator, ceiling light and plug sockets. 2.53m x 3.06m (8'4" x 10'0")

# Bedroom 4

A small double bedroom, carpeted with double glazed window overlooking the garden. Wall mounted radiator, ceiling light and plug sockets. 2.56m x 2.76m (8'5" x 9'1")