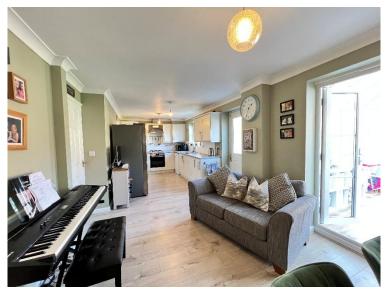

# Lounge

A good size lounge, carpeted with double glazed window overlooking the front of the property, wall mounted radiator, ceiling light plug and aerial sockets.

3.21m x 4.78m (10'6" x 15'8")

# **Kitchen Dining Room**

Modern fitted dining/kitchen with wall and floor units, appliances including dishwasher, electric oven and gas hob. Double glazed window overlooking the rear garden and back door. 3.03m x 7.91m (9'11" x 26'0")