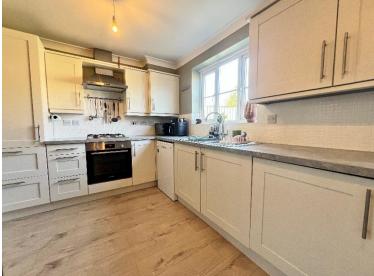

# **Kitchen Dining Room**

Modern fitted dining/kitchen with wall and floor units, appliances including dishwasher, electric oven and gas hob. Double glazed window overlooking the rear garden and back door. 3.03m x 7.91m (9'11" x 26'0")