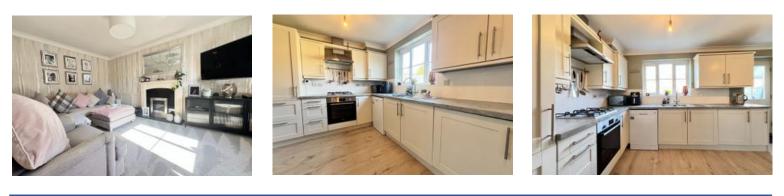

# Lounge

A good size lounge, carpeted with double glazed window overlooking the front of the property, wall mounted radiator, ceiling light plug and aerial sockets.

3.21m x 4.78m (10'6" x 15'8")

# **Kitchen Dining Room**

Modern fitted dining/kitchen with wall and floor units, appliances including dishwasher, electric oven and gas hob. Double glazed window overlooking the rear garden and back door. 3.03m x 7.91m (9'11" x 26'0")