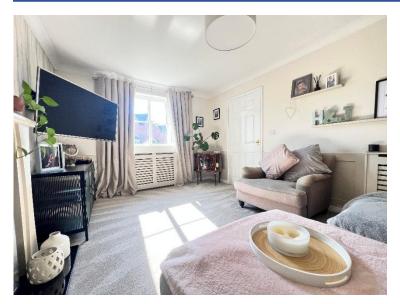

# Lounge

A good size lounge, carpeted with double glazed window overlooking the front of the property, wall mounted radiator, ceiling light plug and aerial sockets.

3.21m x 4.78m (10'6" x 15'8")