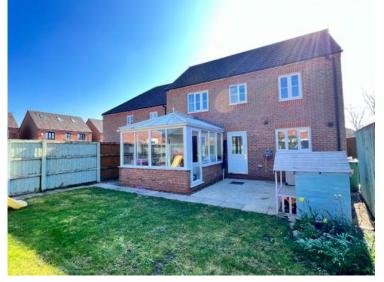

# Conservatory

Accessed off the dining area with a second door onto the patio. A light and bright space. 3.67m x 3.2m (12'0" x 10'6")