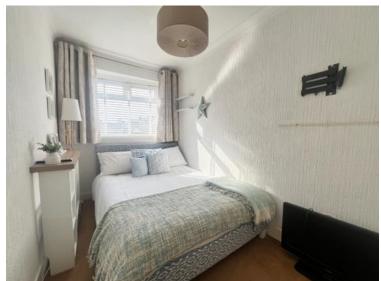

#### **Guest Double**

A good size double bedroom, carpeted with double glazed window overlooking the rear of the property. Wall mounted storage heater, ceiling light and plug sockets.

1.89m x 3.7m (6'2" x 12'1")