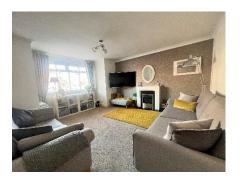

#### Lounge

A good size lounge, carpeted with double glazed window overlooking the front of the property, wall mounted storage heater, ceiling light plug and aerial sockets.

4.05m x 4.52m (13'4" x 14'10")