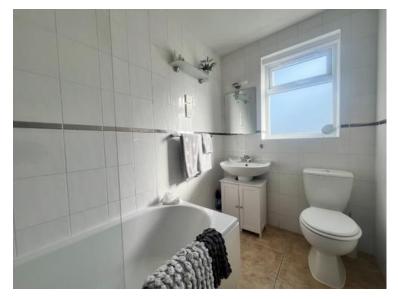

#### **Bathroom**

Accessed off the hallway with tiled floor and walls, bath tub with glass shower screen and mixer shower over, w.c, hand basin with mirror above, wall mounted heater.

1.52m x 2.75m (5'0" x 9'0")