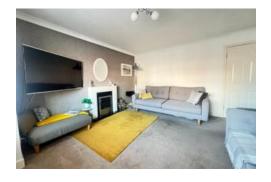

#### Lounge

A good size lounge, carpeted with double glazed window overlooking the front of the property, wall mounted storage heater, ceiling light plug and aerial sockets.

4.05m x 4.52m (13'4" x 14'10")