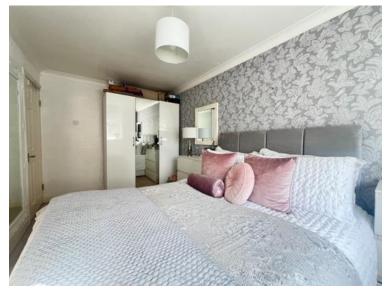

#### **Master Bedroom**

A good size double bedroom, carpeted with double glazed window overlooking the rear of the property. Wall mounted storage heater, ceiling light and plug sockets.

2.49m x 4.64m (8'2" x 15'2")