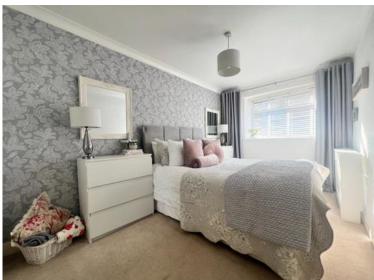

#### **Master Bedroom**

A good size double bedroom, carpeted with double glazed window overlooking the rear of the property. Wall mounted storage heater, ceiling light and plug sockets.

2.49m x 4.64m (8'2" x 15'2")