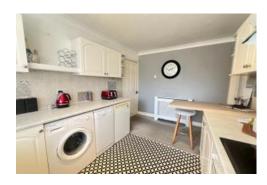

#### Kitchen

Modern fitted kitchen with floor and wall units, appliances including dishwasher, under counter fridge freezer, washing machine, electric oven and ceramic hob. Double glazed window storage heater.