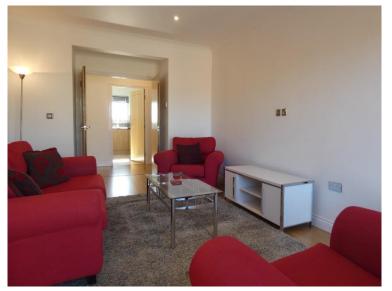

#### Lounge

Large lounge with floor to ceiling West facing double glazed windows, laminate floor and electric central heating. Large 2 seater sofa, 2 arm chairs, coffee table, matching side tables and tv stand. 3.00m x 5.11m (9'10" x 16'10")