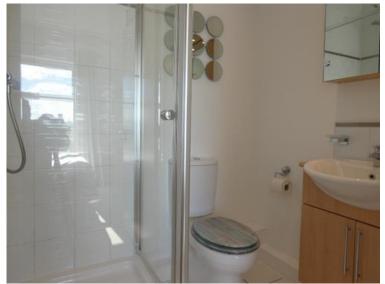

#### **En Suite Shower Room**

Accessed from the master bedroom, an en suite shower room with tiled floor and walls, w.c hand basin and electric towel radiator.  $0.00m \ge 0.00m (0'0'' \ge 0'0'')$ 

#### Family Bathroom

Family bathroom with tiled floor, mixer shower over bath, wc, wash hand basin & electric chrome towel radiator. 1.84m x 1.93m (6'0" x 6'4")