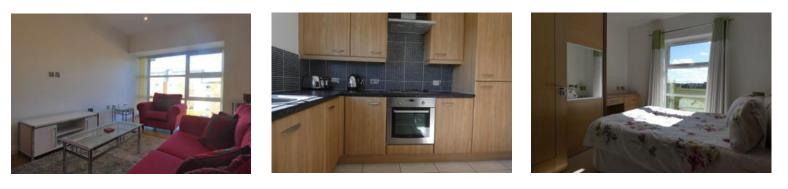

#### Lounge

Large lounge with floor to ceiling West facing double glazed windows, laminate floor and electric central heating. Large 2 seater sofa, 2 arm chairs, coffee table, matching side tables and tv stand. 3.00m x 5.11m (9'10" x 16'10")

#### Kitchen

Fully fitted kitchen with tiled floor, electric oven, hob, extractor fan, large integrated fridge and freezer, Whirlpool dishwasher & washer dryer, microwave oven, kettle and toaster. All crockery and glass wear is included. 3.00m x 3.03m (9'10" x 9'11")

#### Master Bedroom

Master double bedroom with double bed, wardrobes bedside table and door leading to en suite shower room, glass shower cubicle, w.c and wash hand basin. 2.76m x 3.13m (9'1" x 10'4")