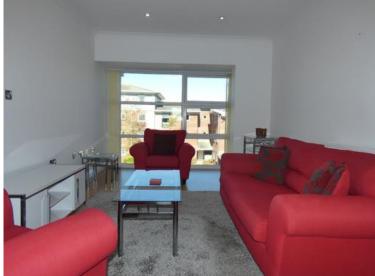

#### Lounge

Large lounge with floor to ceiling West facing double glazed windows, laminate floor and electric central heating. Large 2 seater sofa, 2 arm chairs, coffee table, matching side tables and tv stand. 3.00m x 5.11m (9'10" x 16'10")