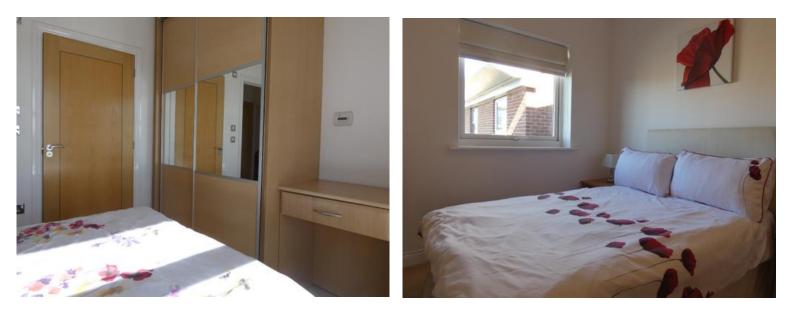

#### Master Bedroom

Master double bedroom with double bed, wardrobes bedside table and door leading to en suite shower room, glass shower cubicle, w.c and wash hand basin. 2.76m x 3.13m (9'1" x 10'4")

#### **Guest Double**

Second double bedroom with double bed, fitted wardrobes, matching bedside tables, lamps, vanity unit, radiator & double glaze window. 2.82m x 2.86m (9'4" x 9'5")