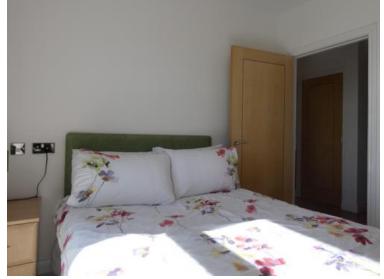

#### Master Bedroom

Master double bedroom with double bed, wardrobes bedside table and door leading to en suite shower room, glass shower cubicle, w.c and wash hand basin. 2.76m x 3.13m (9'1" x 10'4")

#### **Guest Double**

Second double bedroom with double bed, fitted wardrobes, matching bedside tables, lamps, vanity unit, radiator & double glaze window. 2.82m x 2.86m (9'4" x 9'5")