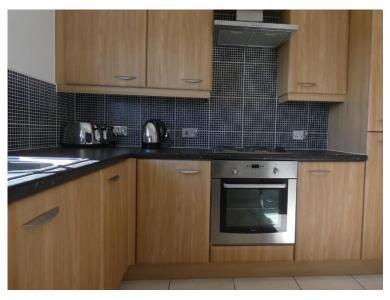

#### Kitchen

Fully fitted kitchen with tiled floor, electric oven, hob, extractor fan, large integrated fridge and freezer, Whirlpool dishwasher & washer dryer, microwave oven, kettle and toaster. All crockery and glass wear is included. 3.00m x 3.03m (9'10" x 9'11")