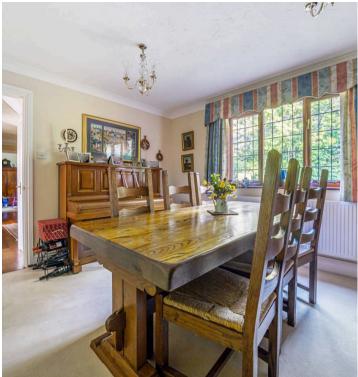

Nestled in the charming village of Fernhurst,
Hawkswood is a substantial family home exuding
elegance and charm whilst enjoying the comforts of
modern living. Its inviting exterior, with mock Tudor and
tile-hung accents, sets a welcoming tone. Step inside to
find a spacious entrance hall leading to a cosy sitting
room adorned with a rustic brick inglenook fireplace,
seamlessly connected to the south facing garden via
French doors. The heart of the home is a classic country
kitchen breakfast room, with cream shaker-style units,
solid wood surfaces, and a brick-surround range cooker
and French doors leading onto the garden. Adjacent, the
utility room links to the integrated double garage.
Completing the ground floor is a separate dining room,
study, and downstairs cloakroom.