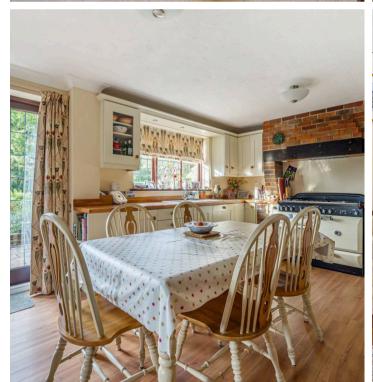

Nestled in the charming village of Fernhurst,
Hawkswood is a substantial family home exuding
elegance and charm whilst enjoying the comforts of
modern living. Its inviting exterior, with mock Tudor and
tile-hung accents, sets a welcoming tone. Step inside to
find a spacious entrance hall leading to a cosy sitting
room adorned with a rustic brick inglenook fireplace,
seamlessly connected to the south facing garden via
French doors. The heart of the home is a classic country
kitchen breakfast room, with cream shaker-style units,
solid wood surfaces, and a brick-surround range cooker
and French doors leading onto the garden. Adjacent, the
utility room links to the integrated double garage.
Completing the ground floor is a separate dining room,
study, and downstairs cloakroom.