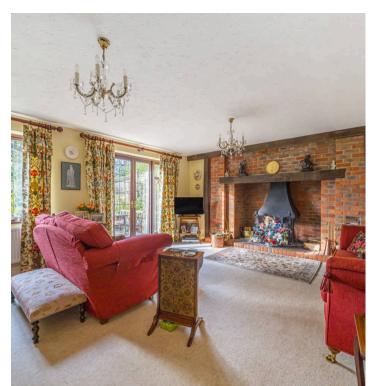

Nestled in the charming village of Fernhurst,
Hawkswood is a substantial family home exuding
elegance and charm whilst enjoying the comforts of
modern living. Its inviting exterior, with mock Tudor and
tile-hung accents, sets a welcoming tone. Step inside to
find a spacious entrance hall leading to a cosy sitting
room adorned with a rustic brick inglenook fireplace,
seamlessly connected to the south facing garden via
French doors. The heart of the home is a classic country
kitchen breakfast room, with cream shaker-style units,
solid wood surfaces, and a brick-surround range cooker
and French doors leading onto the garden. Adjacent, the
utility room links to the integrated double garage.
Completing the ground floor is a separate dining room,
study, and downstairs cloakroom.