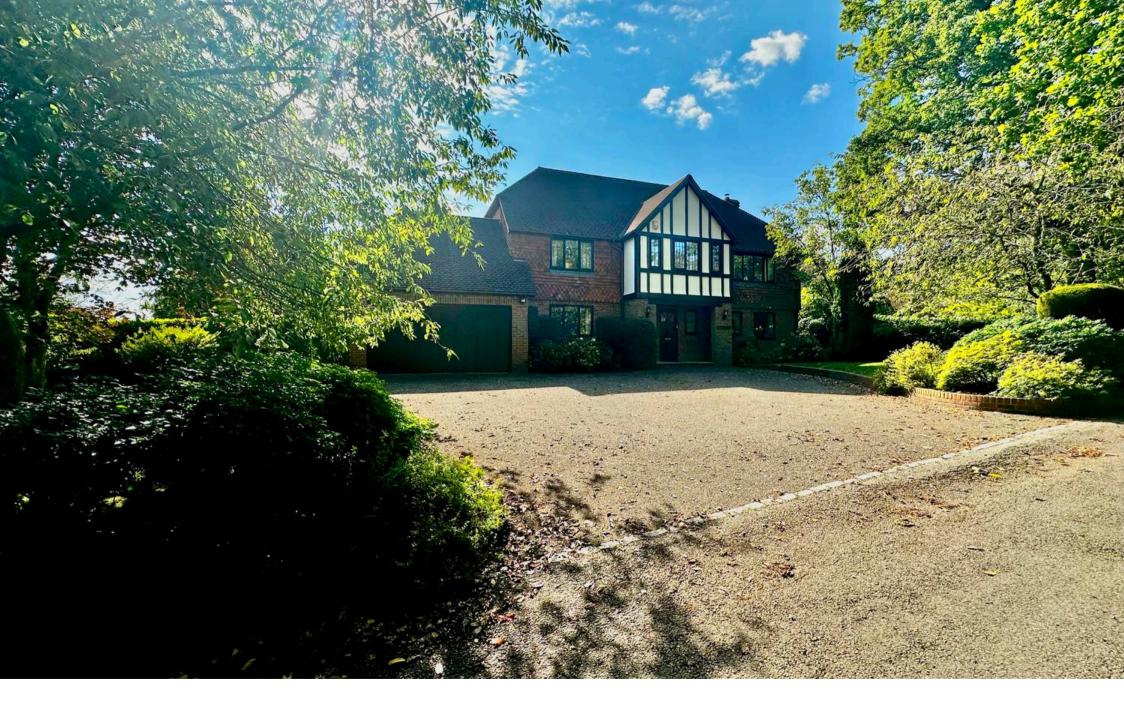

Hawkswood, Hawksfold Lane East, Fernhurst, GU27 3JW Guide Price £1,175,000 - Freehold

Nestled in the charming village of Fernhurst,
Hawkswood is a substantial family home exuding
elegance and charm whilst enjoying the comforts of
modern living. Its inviting exterior, with mock Tudor and
tile-hung accents, sets a welcoming tone. Step inside to
find a spacious entrance hall leading to a cosy sitting
room adorned with a rustic brick inglenook fireplace,
seamlessly connected to the south facing garden via
French doors. The heart of the home is a classic country
kitchen breakfast room, with cream shaker-style units,
solid wood surfaces, and a brick-surround range cooker
and French doors leading onto the garden. Adjacent, the
utility room links to the integrated double garage.
Completing the ground floor is a separate dining room,
study, and downstairs cloakroom.

Outside, the expansive tarmacadam driveway and double garage, provide ample parking and secure storage. The meticulously landscaped rear garden with mature herbaceous borders accented by a stunning majestic oak tree, provides a serene retreat for relaxation and outside entertaining.