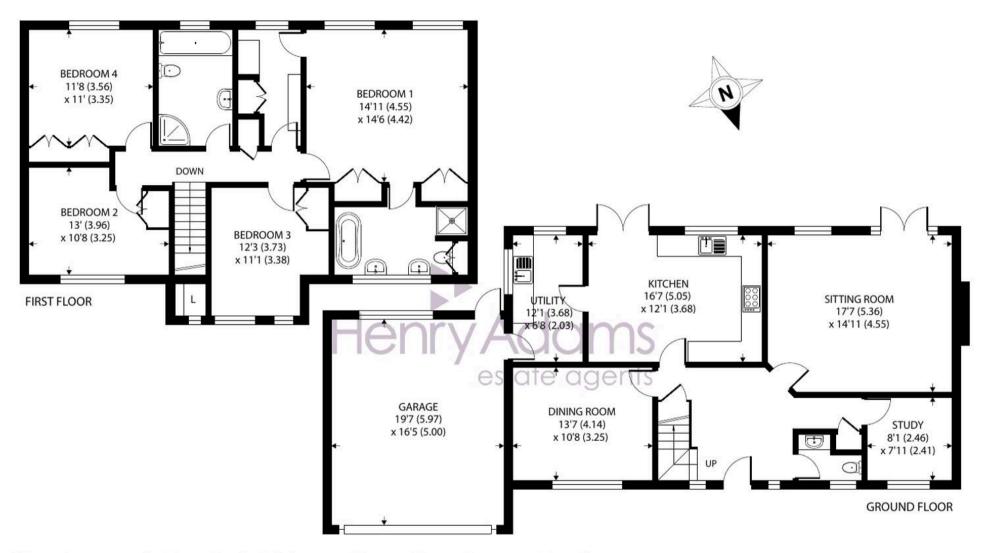

## Hawkswood, Hawksfold Lane East, Fernhurst, Haslemere

Approximate Area = 1999 sq ft / 185.7 sq m Garage = 321 sq ft / 29.8 sq m Total = 2320 sq ft / 215.5 sq m

For identification only - Not to scale