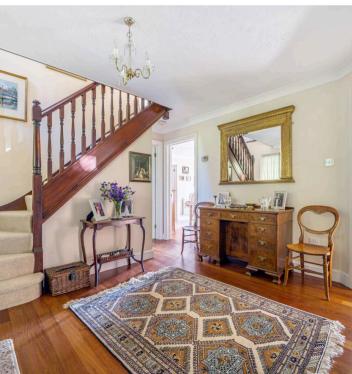

Nestled in the charming village of Fernhurst,
Hawkswood is a substantial family home exuding
elegance and charm whilst enjoying the comforts of
modern living. Its inviting exterior, with mock Tudor and
tile-hung accents, sets a welcoming tone. Step inside to
find a spacious entrance hall leading to a cosy sitting
room adorned with a rustic brick inglenook fireplace,
seamlessly connected to the south facing garden via
French doors. The heart of the home is a classic country
kitchen breakfast room, with cream shaker-style units,
solid wood surfaces, and a brick-surround range cooker
and French doors leading onto the garden. Adjacent, the
utility room links to the integrated double garage.
Completing the ground floor is a separate dining room,
study, and downstairs cloakroom.