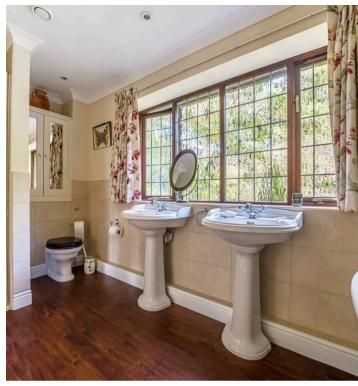

### Hawkswood, Hawksfold Lane East

Continued Text, Direction & Location

A luxurious family bathroom, with a rolltop bath, separate shower, and curved wood vanity unit, serves the three further bedrooms.