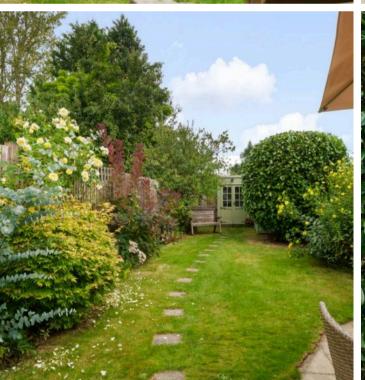

Outside, the pretty secluded rear garden provides a peaceful haven, with mature planted borders and lawn. At the bottom of the garden is a garden room, being used as a home office by the current owners, with useful adjoining store. There is a gate through to land at the rear (approximately 15 metres in depth) which is not in the deeds but used by a number of the houses on an informal arrangement, with playing areas and vegetable patches leading to a fenced off field which is privately owned. To the front of the property is a gravelled drive providing off-street parking. A side path with gate leads to the garden.