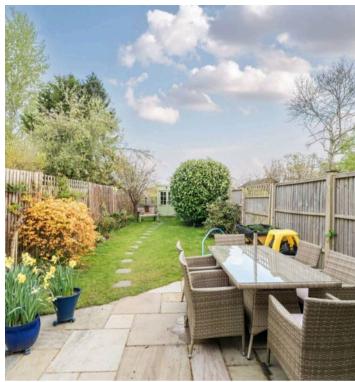

Outside, the pretty secluded rear garden provides a peaceful haven, with mature planted borders and lawn. At the bottom of the garden is a garden room, being used as a home office by the current owners, with useful adjoining store. There is a gate through to land at the rear (approximately 15 metres in depth) which is not in the deeds but used by a number of the houses on an informal arrangement, with playing areas and vegetable patches leading to a fenced off field which is privately owned. To the front of the property is a gravelled drive providing off-street parking. A side path with gate leads to the garden.