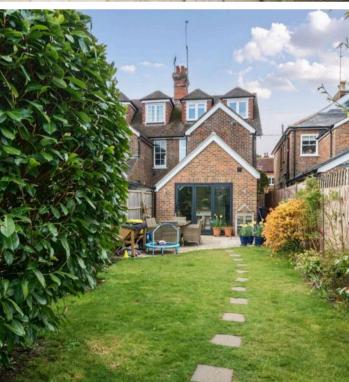

Outside, the pretty secluded rear garden provides a peaceful haven, with mature planted borders and lawn. At the bottom of the garden is a garden room, being used as a home office by the current owners, with useful adjoining store. There is a gate through to land at the rear (approximately 15 metres in depth) which is not in the deeds but used by a number of the houses on an informal arrangement, with playing areas and vegetable patches leading to a fenced off field which is privately owned. To the front of the property is a gravelled drive providing off-street parking. A side path with gate leads to the garden.

A beautiful three bedroom, semi-detached character property enjoying a prime location in the centre of the sought after village of Chiddingfold. Having been thoughtfully updated and extended by the current owners, Laurels offers stylish and versatile living accommodation throughout.