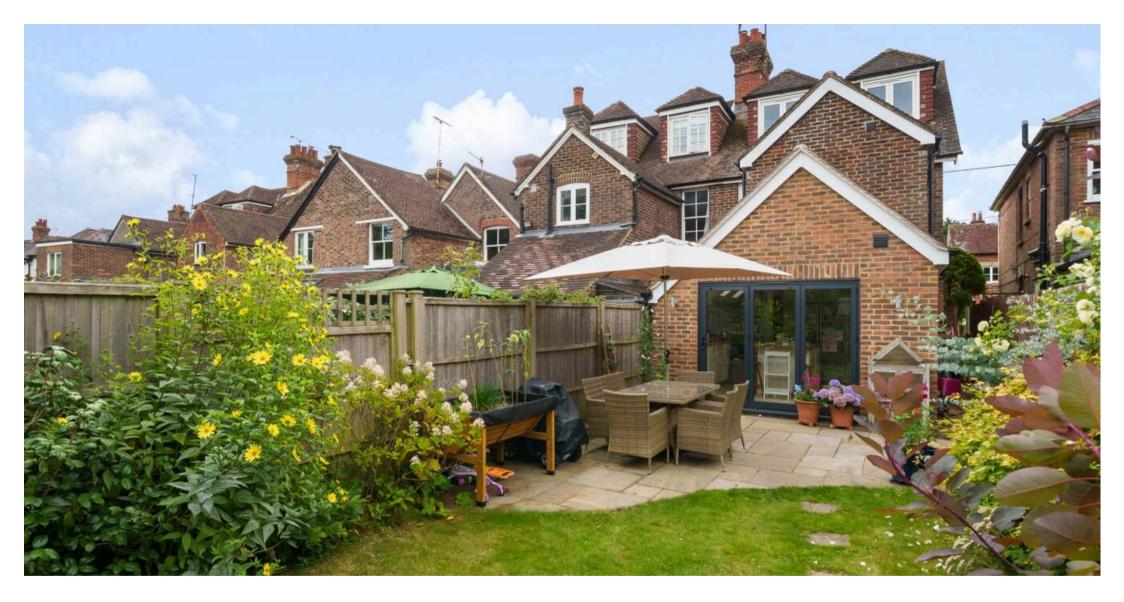

Outside, the pretty secluded rear garden provides a peaceful haven, with mature planted borders and lawn. At the bottom of the garden is a garden room, being used as a home office by the current owners, with useful adjoining store. There is a gate through to land at the rear (approximately 15 metres in depth) which is not in the deeds but used by a number of the houses on an informal arrangement, with playing areas and vegetable patches leading to a fenced off field which is privately owned. To the front of the property is a gravelled drive providing off-street parking. A side path with gate leads to the garden.

A beautiful three bedroom, semi-detached character property enjoying a prime location in the centre of the sought after village of Chiddingfold. Having been thoughtfully updated and extended by the current owners, Laurels offers stylish and versatile living accommodation throughout.