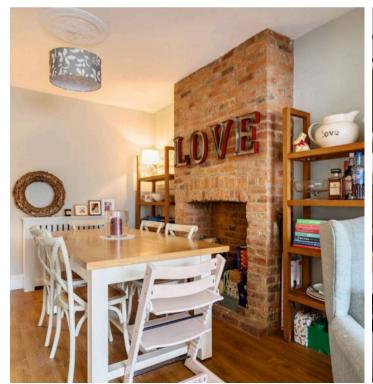

On entering the hall via the pretty covered porch, the large sitting room with new bay window and feature fireplace, housing a newly installed wood burner, enjoys a front aspect. The cosy sitting room extends back to the dining room where there is a second fireplace. Off the hall is a modern downstairs cloakroom, installed when the property was extended. The fabulous, extended kitchen is situated across the back of the property, with bifold doors taking in views of the attractive garden. The well appointed kitchen, with central island, benefits from underfloor heating, integrated appliances and a fantastic utility cupboard and larder space. New Karndean flooring runs throughout the downstairs, creating a seamless flow from room to room.