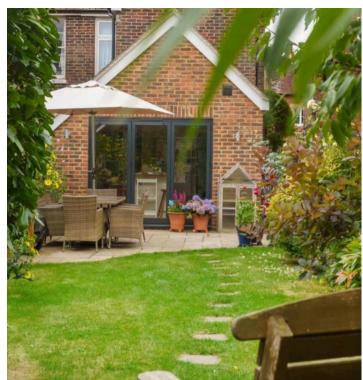

Outside, the pretty secluded rear garden provides a peaceful haven, with mature planted borders and lawn. At the bottom of the garden is a garden room, being used as a home office by the current owners, with useful adjoining store. There is a gate through to land at the rear (approximately 15 metres in depth) which is not in the deeds but used by a number of the houses on an informal arrangement, with playing areas and vegetable patches leading to a fenced off field which is privately owned. To the front of the property is a gravelled drive providing off-street parking. A side path with gate leads to the garden.