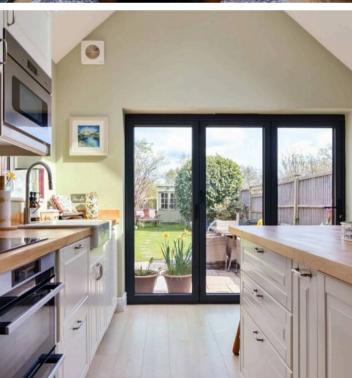

On entering the hall via the pretty covered porch, the large sitting room with new bay window and feature fireplace, housing a newly installed wood burner, enjoys a front aspect. The cosy sitting room extends back to the dining room where there is a second fireplace. Off the hall is a modern downstairs cloakroom, installed when the property was extended. The fabulous, extended kitchen is situated across the back of the property, with bifold doors taking in views of the attractive garden. The well appointed kitchen, with central island, benefits from underfloor heating, integrated appliances and a fantastic utility cupboard and larder space. New Karndean flooring runs throughout the downstairs, creating a seamless flow from room to room.