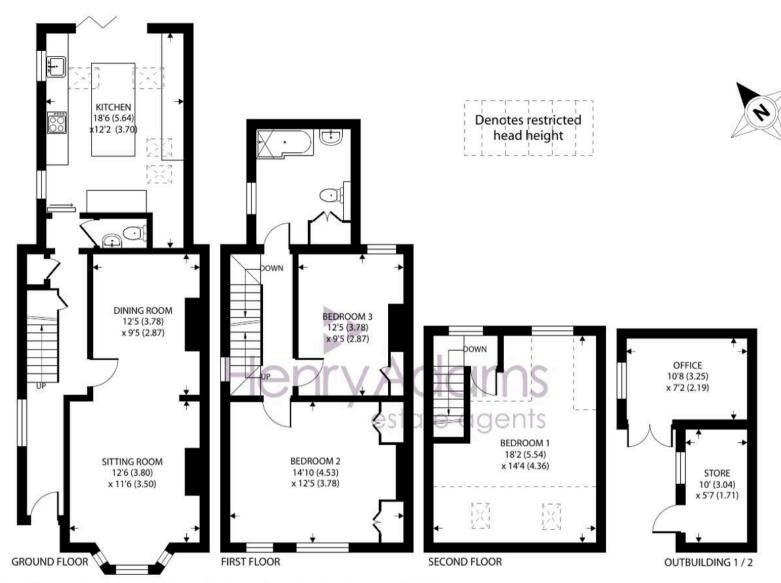

# Woodside Road, Chiddingfold, Godalming, GU8

Approximate Area = 1218 sq ft / 113.1 sq m Limited Use Area(s) = 144 sq ft / 13.3 sq m Outbuilding = 131 sq ft / 12.1 sq m Total = 1493 sq ft / 138.5 sq m

For identification only - Not to scale