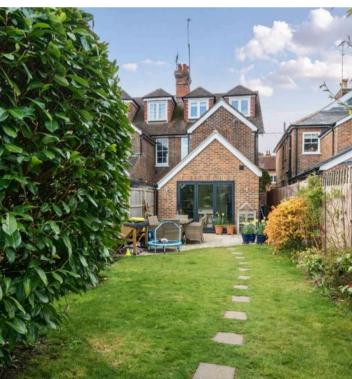

Outside, the pretty secluded rear garden provides a peaceful haven, with mature planted borders and lawn. At the bottom of the garden is a garden room, being used as a home office by the current owners, with useful adjoining store. There is a gate through to land at the rear (approximately 15 metres in depth) which is not in the deeds but used by a number of the houses on an informal arrangement, with playing areas and vegetable patches leading to a fenced off field which is privately owned. To the front of the property is a gravelled drive providing off-street parking. A side path with gate leads to the garden.

Having undergone such a sensitive and tasteful refurbishment throughout, Laurels is the perfect home for buyers seeking a turnkey home which offers both elegance and period charm with modern practicality.