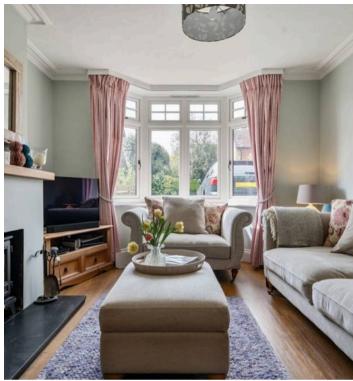

On entering the hall via the pretty covered porch, the large sitting room with new bay window and feature fireplace, housing a newly installed wood burner, enjoys a front aspect. The cosy sitting room extends back to the dining room where there is a second fireplace. Off the hall is a modern downstairs cloakroom, installed when the property was extended. The fabulous, extended kitchen is situated across the back of the property, with bifold doors taking in views of the attractive garden. The well appointed kitchen, with central island, benefits from underfloor heating, integrated appliances and a fantastic utility cupboard and larder space. New Karndean flooring runs throughout the downstairs, creating a seamless flow from room to room.