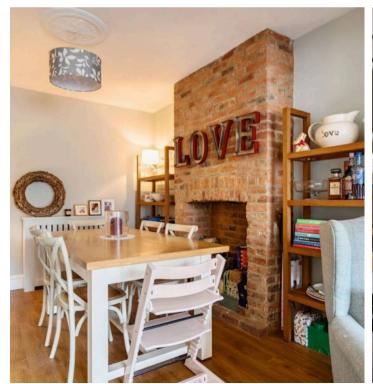

On entering the hall via the pretty covered porch, the large sitting room with new bay window and feature fireplace, housing a newly installed wood burner, enjoys a front aspect. The cosy sitting room extends back to the dining room where there is a second fireplace. Off the hall is a modern downstairs cloakroom, installed when the property was extended. The fabulous, extended kitchen is situated across the back of the property, with bifold doors taking in views of the attractive garden. The well appointed kitchen, with central island, benefits from underfloor heating, integrated appliances and a fantastic utility cupboard and larder space. New Karndean flooring runs throughout the downstairs, creating a seamless flow from room to room.

## Laurels, Woodside Road

Continued Text & Directions

On the first floor are two double bedrooms and a superb family bathroom, refitted in 2021. The bedroom positioned to the front enjoys double fronted refitted feature windows. On the second floor is a bedroom with Velux windows to the front and a window to the rear looking out onto the garden and countryside beyond.