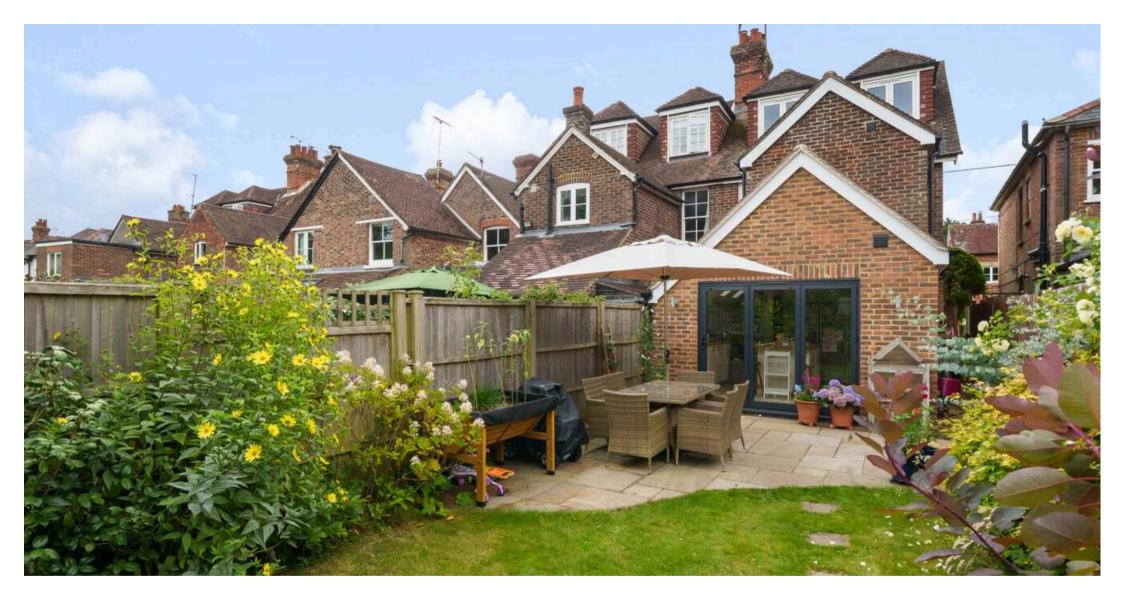

Outside, the pretty secluded rear garden provides a peaceful haven, with mature planted borders and lawn. At the bottom of the garden is a garden room, being used as a home office by the current owners, with useful adjoining store. There is a gate through to land at the rear (approximately 15 metres in depth) which is not in the deeds but used by a number of the houses on an informal arrangement, with playing areas and vegetable patches leading to a fenced off field which is privately owned. To the front of the property is a gravelled drive providing off-street parking. A side path with gate leads to the garden.

Having undergone such a sensitive and tasteful refurbishment throughout, Laurels is the perfect home for buyers seeking a turnkey home which offers both elegance and period charm with modern practicality.