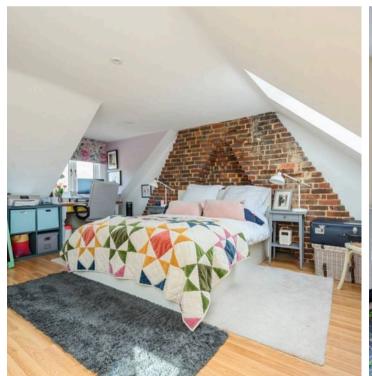

## Laurels, Woodside Road

Continued Text & Directions

On the first floor are two double bedrooms and a superb family bathroom, refitted in 2021. The bedroom positioned to the front enjoys double fronted refitted feature windows. On the second floor is a bedroom with Velux windows to the front and a window to the rear looking out onto the garden and countryside beyond.