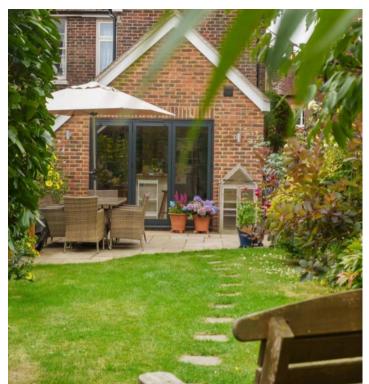

Outside, the pretty secluded rear garden provides a peaceful haven, with mature planted borders and lawn. At the bottom of the garden is a garden room, being used as a home office by the current owners, with useful adjoining store. There is a gate through to land at the rear (approximately 15 metres in depth) which is not in the deeds but used by a number of the houses on an informal arrangement, with playing areas and vegetable patches leading to a fenced off field which is privately owned. To the front of the property is a gravelled drive providing off-street parking. A side path with gate leads to the garden.