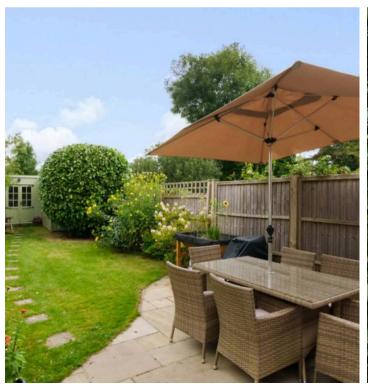

Outside, the pretty secluded rear garden provides a peaceful haven, with mature planted borders and lawn. At the bottom of the garden is a garden room, being used as a home office by the current owners, with useful adjoining store. There is a gate through to land at the rear (approximately 15 metres in depth) which is not in the deeds but used by a number of the houses on an informal arrangement, with playing areas and vegetable patches leading to a fenced off field which is privately owned. To the front of the property is a gravelled drive providing off-street parking. A side path with gate leads to the garden.