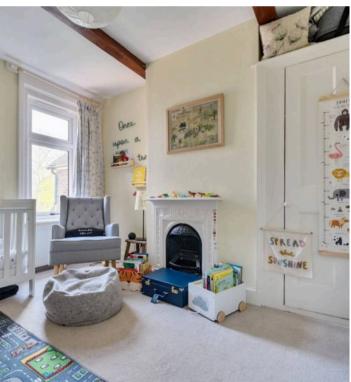

On entering the hall via the pretty covered porch, the large sitting room with new bay window and feature fireplace, housing a newly installed wood burner, enjoys a front aspect. The cosy sitting room extends back to the dining room where there is a second fireplace. Off the hall is a modern downstairs cloakroom, installed when the property was extended. The fabulous, extended kitchen is situated across the back of the property, with bifold doors taking in views of the attractive garden. The well appointed kitchen, with central island, benefits from underfloor heating, integrated appliances and a fantastic utility cupboard and larder space. New Karndean flooring runs throughout the downstairs, creating a seamless flow from room to room.