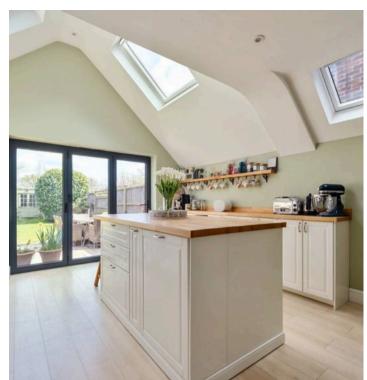

On entering the hall via the pretty covered porch, the large sitting room with new bay window and feature fireplace, housing a newly installed wood burner, enjoys a front aspect. The cosy sitting room extends back to the dining room where there is a second fireplace. Off the hall is a modern downstairs cloakroom, installed when the property was extended. The fabulous, extended kitchen is situated across the back of the property, with bifold doors taking in views of the attractive garden. The well appointed kitchen, with central island, benefits from underfloor heating, integrated appliances and a fantastic utility cupboard and larder space. New Karndean flooring runs throughout the downstairs, creating a seamless flow from room to room.