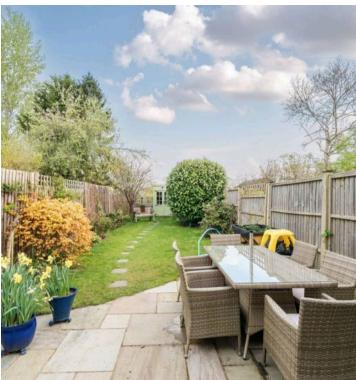

Outside, the pretty secluded rear garden provides a peaceful haven, with mature planted borders and lawn. At the bottom of the garden is a garden room, being used as a home office by the current owners, with useful adjoining store. There is a gate through to land at the rear (approximately 15 metres in depth) which is not in the deeds but used by a number of the houses on an informal arrangement, with playing areas and vegetable patches leading to a fenced off field which is privately owned. To the front of the property is a gravelled drive providing off-street parking. A side path with gate leads to the garden.