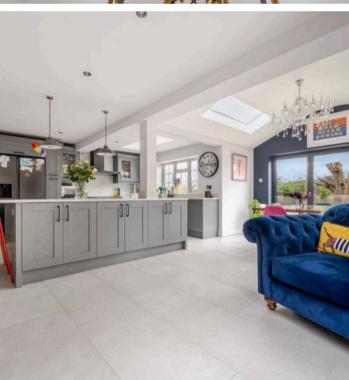

#### Haslemere

- Superb Detached Family Home
- Front Aspect Sitting Room & Separate Play Room
- Glorious Kitchen/ Dining Room With Island Unit
- Downstairs W.C. & Separate Utility Room
- Close To Highly Regarded Infant & Junior Schools
- Four Bedrooms
- Family Bathroom & En-Suite
- South-Westerly Aspect Rear Garden
- Integral Tandem Garage & Driveway Parking
- Walking Distance Of The Mainline Station & Local Amenities

An immaculately presented, four bedroom family home offering generous reception space, within this sought after location.

The accommodation includes a stunning kitchen/dining/ family hub with island unit, separate utility room which leads through to a family room/potential guest bedroom; bright and spacious front aspect sitting room.