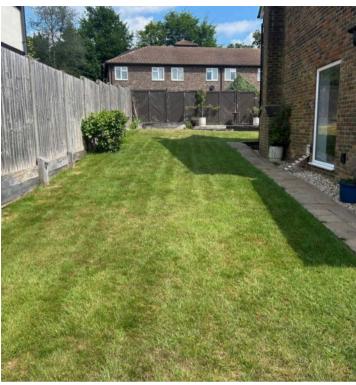

### **Continued Text**

Outside, there is an attractive, enclosed south-westerly facing rear garden mainly laid to lawn and to the front, the property further benefits from an integral tandem garage and driveway with parking.