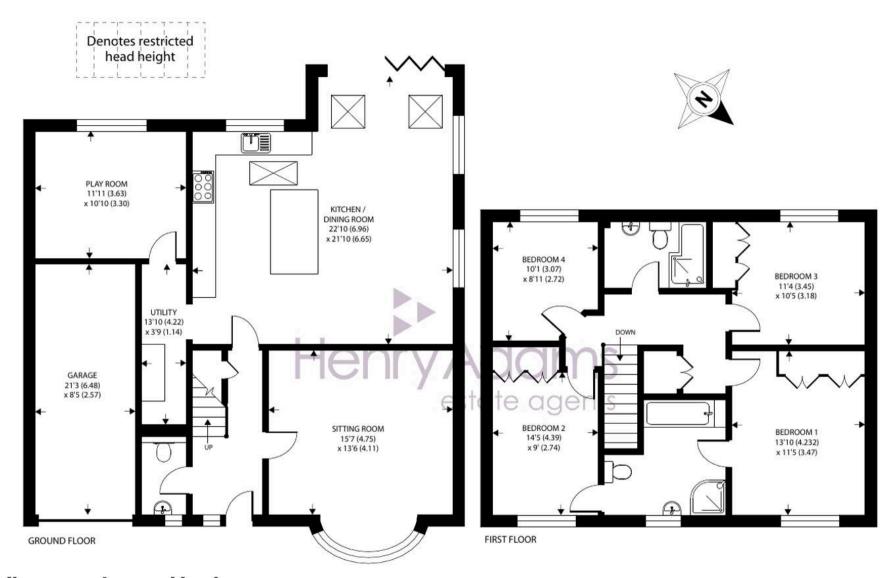

## 2 Vicarage Lane, Haslemere

Approximate Area = 1828 sq ft / 169.8 sq m Garage = 181 sq ft / 16.8 sq m Total = 2009 sq ft / 186.6 sq m

For identification only - Not to scale