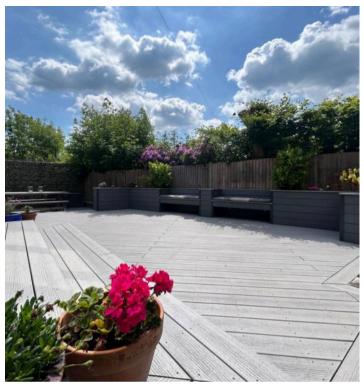

### **Continued Text**

Outside, there is an attractive, enclosed south-westerly facing rear garden mainly laid to lawn and to the front, the property further benefits from an integral tandem garage and driveway with parking.