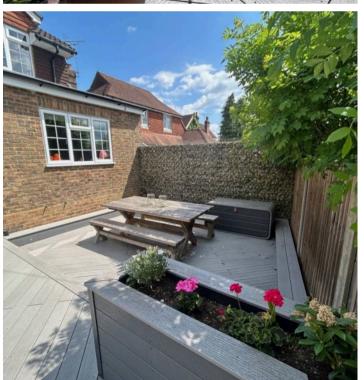

### **Continued Text**

Outside, there is an attractive, enclosed south-westerly facing rear garden mainly laid to lawn and to the front, the property further benefits from an integral tandem garage and driveway with parking.