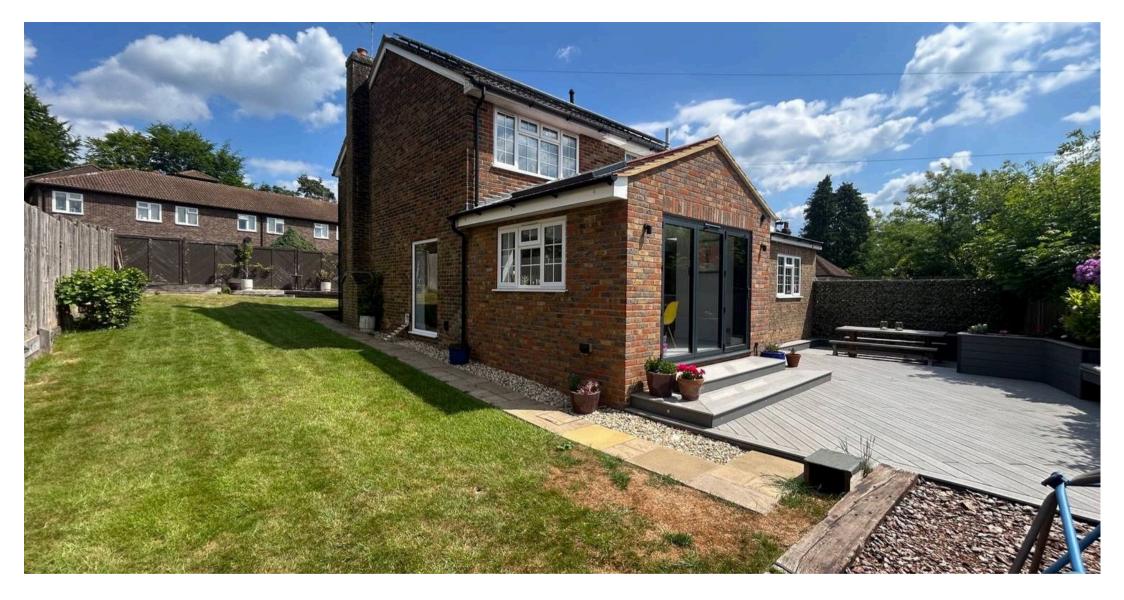

### **Continued Text**

Outside, there is an attractive, enclosed south-westerly facing rear garden mainly laid to lawn and to the front, the property further benefits from an integral tandem garage and driveway with parking.