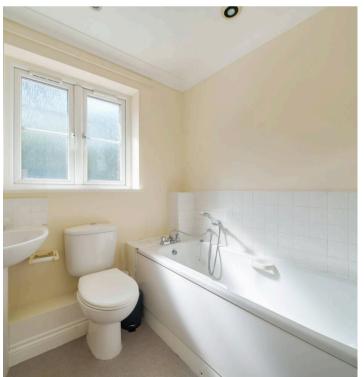

From the hall is a downstairs cloakroom with window. Upstairs there are three bedrooms, with bedroom one and three benefitting from fitted wardrobes. The principal bedroom has an ensuite shower room. On the landing is a large airing cupboard. A family bathroom completes the upstairs accommodation.