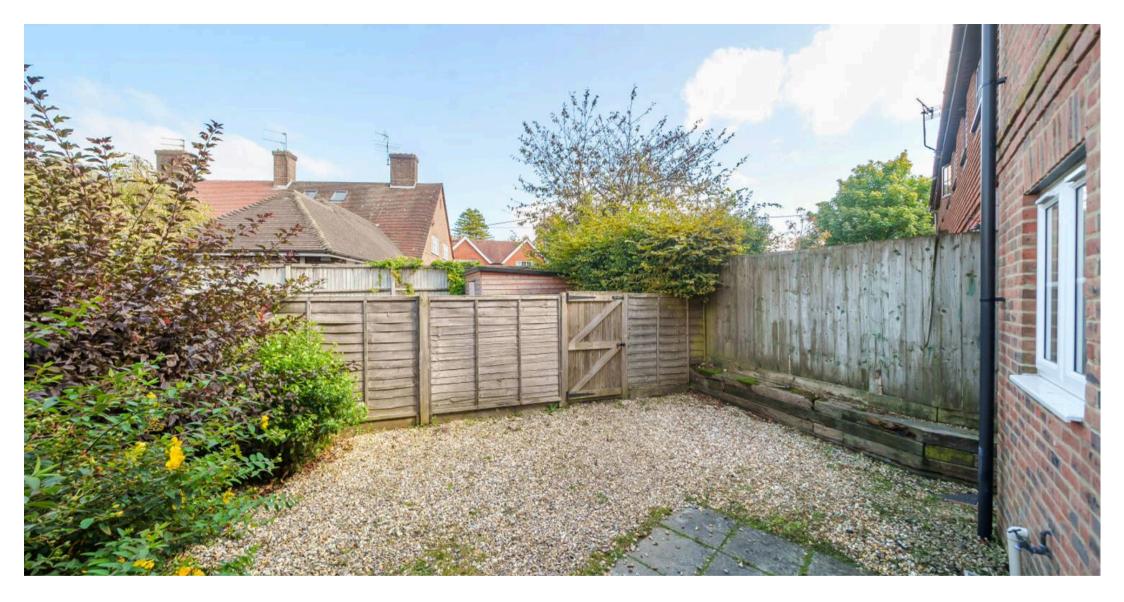

Outside a front wall and a path leads to the front door with space for planting. At the back the courtyard garden is currently paved with shingle with some areas of planting - a blank canvass providing the new owners with an exciting opportunity to create a secluded oasis. Two allocated tandem parking spaces run across the back of the courtyard with a gate providing easy access to the garden.