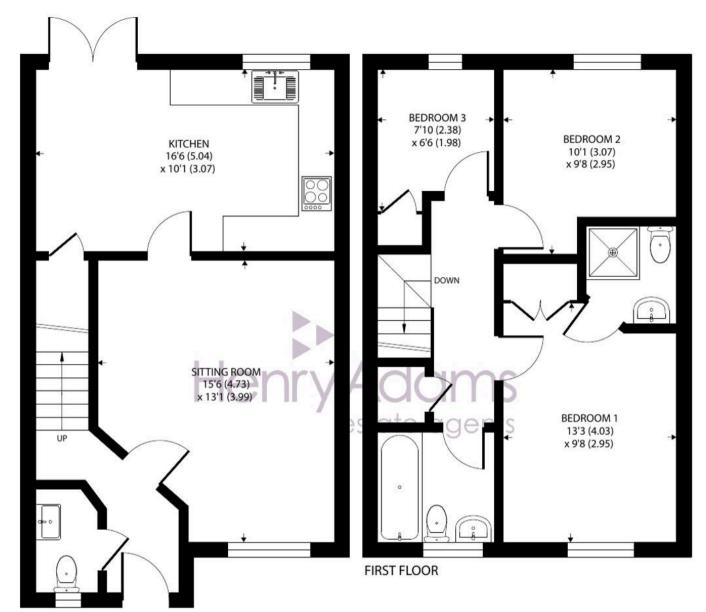

## Liphook

An exceptionally well proportioned, three bedroom semi-detached house, one of four built in 2007 and neutrally decorated throughout.

On entering the property a spacious hall leads through to the large, light-filled front aspect living room. Further on is the well appointed kitchen / dining room with new integrated larder style fridge freezer and stainless steel oven and gas hob. There is space for a washing machine and the 1.5 bowl stainless steel sink with window above looks out onto the private courtyard garden. The dining part of the kitchen is complemented by patio doors leading onto the patio. A very useful under-stair cupboard can be accessed from the kitchen. The kitchen also houses a new Glow-Worm boiler (installed December 2023).

From the hall is a downstairs cloakroom with window. Upstairs there are three bedrooms, with bedroom one and three benefitting from fitted wardrobes. The principal bedroom has an ensuite shower room. On the landing is a large airing cupboard. A family bathroom completes the upstairs accommodation.

## 2 Longmoor Road, Liphook

Approximate Area = 887 sq ft / 82.4 sq m

For identification only - Not to scale