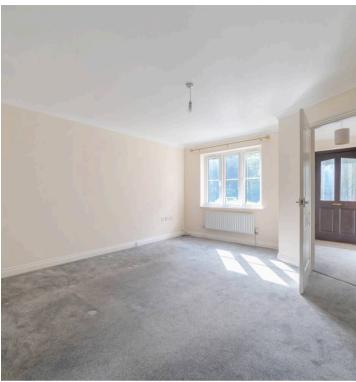

## Liphook

An exceptionally well proportioned, three bedroom semi-detached house, one of four built in 2007 and neutrally decorated throughout.

On entering the property a spacious hall leads through to the large, light-filled front aspect living room. Further on is the well appointed kitchen / dining room with new integrated larder style fridge freezer and stainless steel oven and gas hob. There is space for a washing machine and the 1.5 bowl stainless steel sink with window above looks out onto the private courtyard garden. The dining part of the kitchen is complemented by patio doors leading onto the patio. A very useful under-stair cupboard can be accessed from the kitchen. The kitchen also houses a new Glow-Worm boiler (installed December 2023).