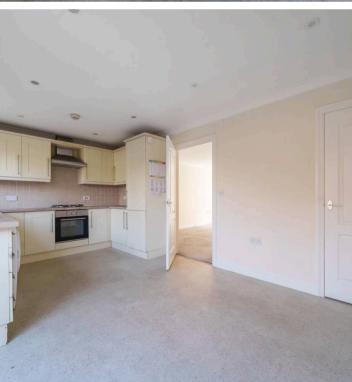

## Liphook

An exceptionally well proportioned, three bedroom semi-detached house, one of four built in 2007 and neutrally decorated throughout.

On entering the property a spacious hall leads through to the large, light-filled front aspect living room. Further on is the well appointed kitchen / dining room with new integrated larder style fridge freezer and stainless steel oven and gas hob. There is space for a washing machine and the 1.5 bowl stainless steel sink with window above looks out onto the private courtyard garden. The dining part of the kitchen is complemented by patio doors leading onto the patio. A very useful under-stair cupboard can be accessed from the kitchen. The kitchen also houses a new Glow-Worm boiler (installed December 2023).