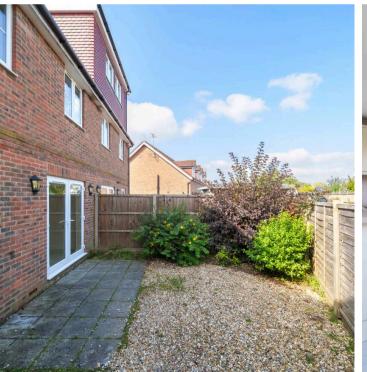

Outside a front wall and a path leads to the front door with space for planting. At the back the courtyard garden is currently paved with shingle with some areas of planting - a blank canvass providing the new owners with an exciting opportunity to create a secluded oasis. Two allocated tandem parking spaces run across the back of the courtyard with a gate providing easy access to the garden.