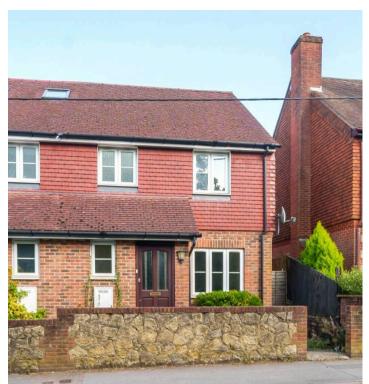

2 Longmoor Road, Liphook, **GU30 7NY** 

## 2 Longmoor Road

## Liphook

An exceptionally well proportioned, three bedroom semi-detached house, one of four built in 2007 and neutrally decorated throughout.

On entering the property a spacious hall leads through to the large, light-filled front aspect living room. Further on is the well appointed kitchen / dining room with new integrated larder style fridge freezer and stainless steel oven and gas hob. There is space for a washing machine and the 1.5 bowl stainless steel sink with window above looks out onto the private courtyard garden. The dining part of the kitchen is complemented by patio doors leading onto the patio. A very useful under-stair cupboard can be accessed from the kitchen. The kitchen also houses a new Glow-Worm boiler (installed December 2023).