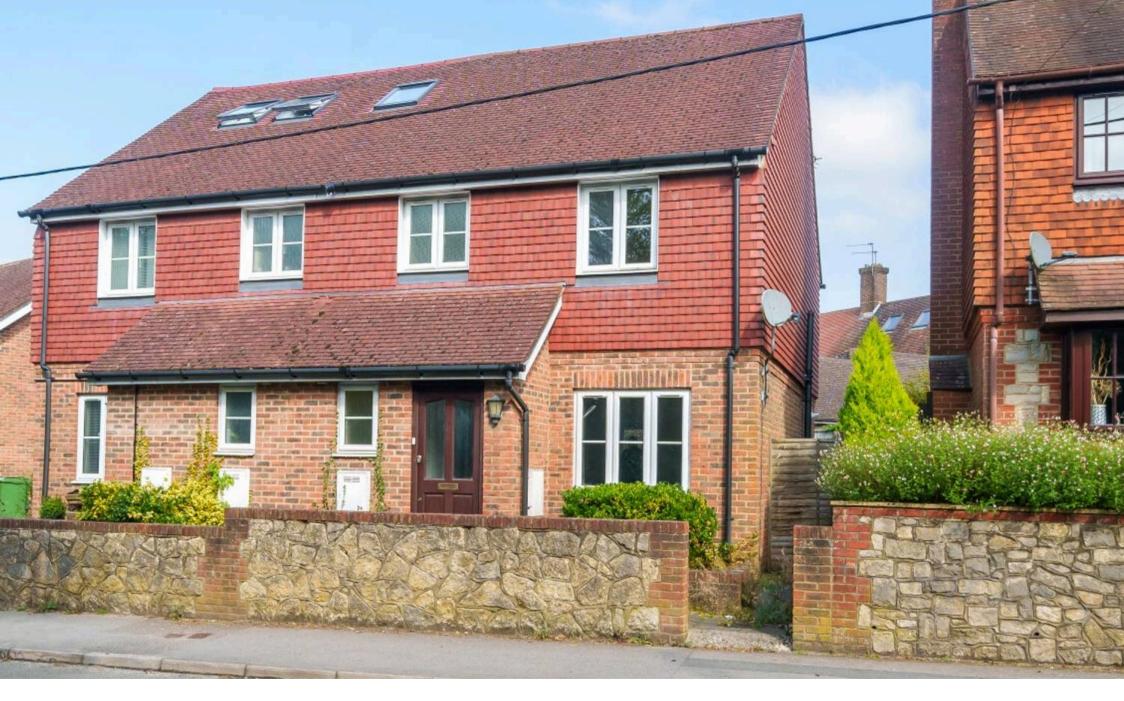

2 Longmoor Road, Liphook, **GU30 7NY** 

## 2 Longmoor Road

## Liphook

An exceptionally well proportioned, three bedroom semi-detached house, one of four built in 2007 and neutrally decorated throughout.

On entering the property a spacious hall leads through to the large, light-filled front aspect living room. Further on is the well appointed kitchen / dining room with new integrated larder style fridge freezer and stainless steel oven and gas hob. There is space for a washing machine and the 1.5 bowl stainless steel sink with window above looks out onto the private courtyard garden. The dining part of the kitchen is complemented by patio doors leading onto the patio. A very useful under-stair cupboard can be accessed from the kitchen. The kitchen also houses a new Glow-Worm boiler (installed December 2023).

Outside a front wall and a path leads to the front door with space for planting. At the back the courtyard garden is currently paved with shingle with some areas of planting - a blank canvass providing the new owners with an exciting opportunity to create a secluded oasis. Two allocated tandem parking spaces run across the back of the courtyard with a gate providing easy access to the garden.