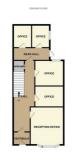

#### **Entrance Vestibule**

Door to Hallway with electric storage heater and carpet tiles.

## **Front Reception Office**

14'9 x 12'5 (4.50m x 3.78m)

Power points, telephone point and carpet tiles. Storage heater.

## Front Centre Office

6' x 11'8 (1.83m x 3.56m)

Carpet tiles and power points.

## **Rear Centre Office**

5'9 x 12'5 (1.75m x 3.78m)

Telephone point, power points and carpet tiles.

#### Rear Hall

Carpet tiles and door to exterior.

## Rear Right hand Office

8'11 x 6'2 (2.72m x 1.88m)

Power points, telephone point and carpet tiles.

## Rear Left hand Office

6'2 x 9' (1.88m x 2.74m)

Telephone point and carpet tiles. Door to