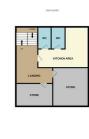

## **Second Floor Landing**

Storage heater and carpet tiles.

## Staff Room

9' x 5'5(plus doorway) (2.74m x 1.65m(plus doorway))

Twin stainless steel sink units, single drainer, water heater and shelving. Two toilet cubicles each having a low flush W.C.

## Front Right Hand Room

8'6(to purlin) x 9'2 (2.59m(to purlin) x 2.79m)

Power points, carpet and skylight window.

MAINS SERVICES(EXCEPT GAS)