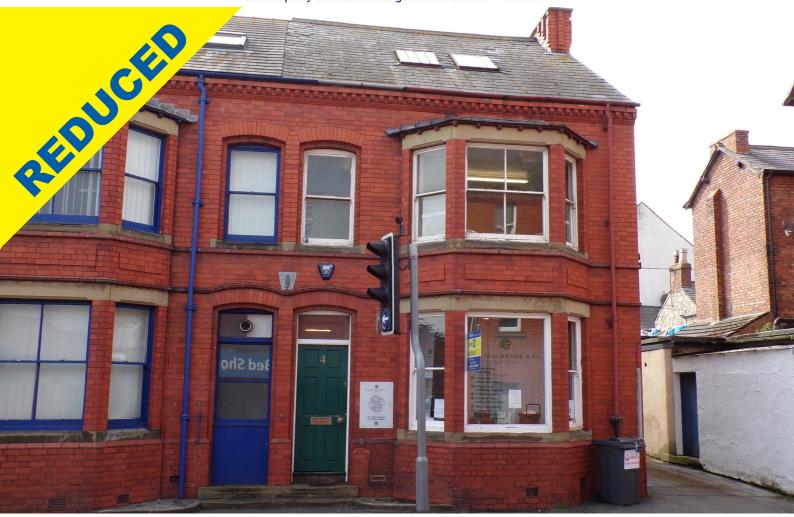

## 4 Nant Hall Road, Prestatyn, Denbighshire LL19 9LH Offers Around £130,000

**DUE TO RE-LOCATION** 

Terraced Office building in prime location just off the town centre opposite Prestatyn Retail Park. There is an adjacent store that has Planning Permission for office use and can be acquired by separate negotiation. Briefly affording 9 Offices, Reception Office and Staff Room with Toilet off which previously had Planning Permission for Change of Use to a Dental Practice and now has consent for one holiday unit (Ref No. 43/2022/0053/PF). Suit various other uses subject to consents.