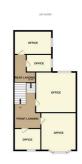

## First Floor Rear Landing

Carpet and storage heater.

#### Rear Office

8'4 x 12'10 (2.54m x 3.91m)

Power points, telephone point and carpet.

## **Rear Centre Office**

4'6 x 9'4 (1.37m x 2.84m)

Telephone point, power points and carpet.

#### Front Landing

Carpet.

## **Front Office**

15'6(into bay window) x 11'6 (4.72m(into bay window) x 3.51m)

Tiled fireplace, power points and carpet tiles.

## Front Left Hand Office

7'2 x 8'9 (2.18m x 2.67m)

Power points, telephone point and carpet.

## **Front Centre Office**

12'3 x 12'6 (3.73m x 3.81m)

Tiled fireplace and hearth, power points and telephone point.