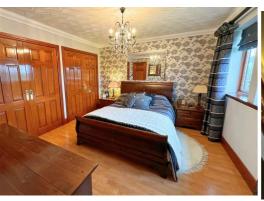

### **Entrance Hall**

Lounge

15 x 13 (4.57m x 3.96m)

Kitchen

11'9 x 11 (3.58m x 3.35m)

**Dining Room** 

10'11 x 9'9 (3.33m x 2.97m)

**Utility Room** 

7'4 x 4'11 (2.24m x 1.50m)

Study

6'6 x 11 (1.98m x 3.35m)

W C

Landing

Bedroom 1

13'3 x 12'5 (4.04m x 3.78m)

**Ensuite** 