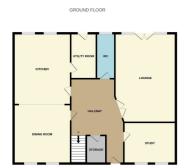

The accommodation briefly affords: Entrance Hall, Lounge, Dining Room, Fitted Kitchen, Study, WC and Utility Room. To the First Floor are Four Bedrooms with the Master benefitting from an En Suite and a Family Bathroom with a three piece suite. To the exterior there is a lawned front garden and double width driveway providing off road parking and access to the Detached Garage. Good sized enclosed garden which is mainly laid to

### **Entrance Hall**

Lounge

15 x 13 (4.57m x 3.96m)

Kitchen

11'9 x 11 (3.58m x 3.35m)

**Dining Room** 

10'11 x 9'9 (3.33m x 2.97m)

**Utility Room** 

7'4 x 4'11 (2.24m x 1.50m)

Study

6'6 x 11 (1.98m x 3.35m)

W C

Landing

Bedroom 1

13'3 x 12'5 (4.04m x 3.78m)

**Ensuite** 