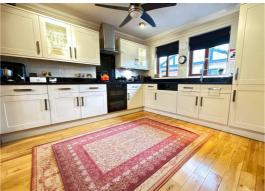

### **Entrance Hall**

Lounge

15 x 13 (4.57m x 3.96m)

Kitchen

11'9 x 11 (3.58m x 3.35m)

**Dining Room** 

10'11 x 9'9 (3.33m x 2.97m)

**Utility Room** 