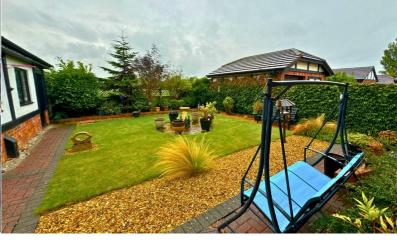

#### **Exterior**

There are garden areas to the front and rear. The front garden has a small lawn, enclosed rear garden having golden gravel borders and shaped lawn.

The property benefits from a double width brick driveway which provides ample off street parking leading to timber gates which provide access to the Detached Garage.