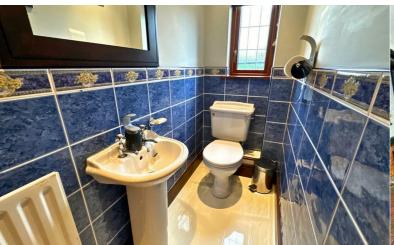

7'4 x 4'11 (2.24m x 1.50m)

Study

6'6 x 11 (1.98m x 3.35m)

W C

Landing

Bedroom 1

13'3 x 12'5 (4.04m x 3.78m)

**Ensuite** 