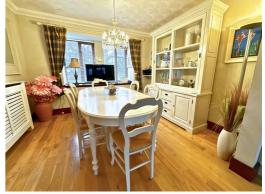

### **Entrance Hall**

Lounge

15 x 13 (4.57m x 3.96m)

Kitchen

11'9 x 11 (3.58m x 3.35m)

**Dining Room** 

10'11 x 9'9 (3.33m x 2.97m)

**Utility Room** 