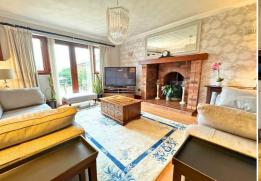

### **Entrance Hall**

Lounge

15 x 13 (4.57m x 3.96m)

Kitchen

11'9 x 11 (3.58m x 3.35m)

**Dining Room** 

10'11 x 9'9 (3.33m x 2.97m)

**Utility Room** 