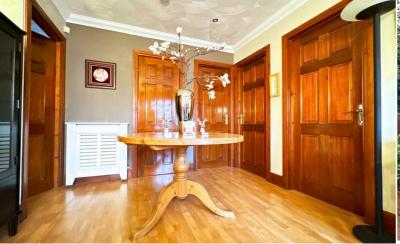

The accommodation briefly affords: Entrance Hall, Lounge, Dining Room, Fitted Kitchen, Study, WC and Utility Room. To the First Floor are Four Bedrooms with the Master benefitting from an En Suite and a Family Bathroom with a three piece suite. To the exterior there is a lawned front garden and double width driveway providing off road parking and access to the Detached Garage. Good sized enclosed garden which is mainly laid to

### **Entrance Hall**

Lounge

15 x 13 (4.57m x 3.96m)

Kitchen

11'9 x 11 (3.58m x 3.35m)

**Dining Room** 

10'11 x 9'9 (3.33m x 2.97m)

**Utility Room** 