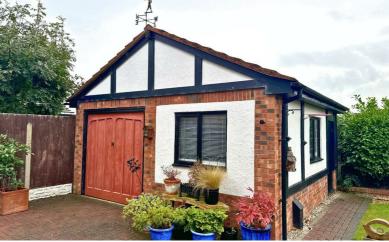

The accommodation briefly affords: Entrance Hall, Lounge, Dining Room, Fitted Kitchen, Study, WC and Utility Room. To the First Floor are Four Bedrooms with the Master benefitting from an En Suite and a Family Bathroom with a three piece suite. To the exterior there is a lawned front garden and double width driveway providing off road parking and access to the Detached Garage. Good sized enclosed garden which is mainly laid to

**Detached Garage** 

17'4 x 17'4 (5.28m x 5.28m)

#### **Exterior**

There are garden areas to the front and rear. The front garden has a small lawn, enclosed rear garden having golden gravel borders and shaped lawn.

The property benefits from a double width brick driveway which provides ample off street parking leading to timber gates which provide access to the Detached Garage.