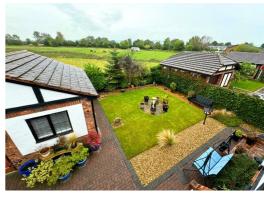

The accommodation briefly affords: Entrance Hall, Lounge, Dining Room, Fitted Kitchen, Study, WC and Utility Room. To the First Floor are Four Bedrooms with the Master benefitting from an En Suite and a Family Bathroom with a three piece suite. To the exterior there is a lawned front garden and double width driveway providing off road parking and access to the Detached Garage. Good sized enclosed garden which is mainly laid to

#### **Exterior**

There are garden areas to the front and rear. The front garden has a small lawn, enclosed rear garden having golden gravel borders and shaped lawn.

The property benefits from a double width brick driveway which provides ample off street parking leading to timber gates which provide access to the Detached Garage.