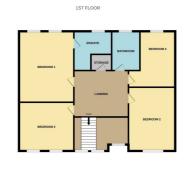

7'4 x 4'11 (2.24m x 1.50m)

Study

6'6 x 11 (1.98m x 3.35m)

W C

Landing

Bedroom 1

13'3 x 12'5 (4.04m x 3.78m)

**Ensuite** 

Bedroom 2

11'10 x 11'5 (3.61m x 3.48m)

Bedroom 3

11'3 x 9'11 (3.43m x 3.02m)

Bedroom 4

11'8 x 11'5 (3.56m x 3.48m)

**Bathroom** 

7'9 x 5'10 (2.36m x 1.78m)