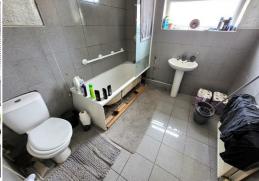

#### **Bathroom**

Comprising of a push button low flush WC, pedestal wash hand basin and panelled bath with shower screen and electric shower fitted, Radiator, extractor fan, part tiled walls and two uPVC double glazed windows with obscure glass. Tiled floor.