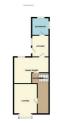

# 68 Victoria Road, Rhyl, Denbighshire LL18 2EH £100,000

\*\* IDEAL INVESTMENT OR FIRST TIME BUYER OPPORTUNITY \*\*

An opportunity to acquire a spacious mid terraced House sited in a popular area close to a local parade of shops and Public Transport routes. The accommodation briefly affords: Entrance Hall, Lounge, Dining Room, Bathroom with 3 piece suite and to the First Floor are two Bedrooms.

## **Entrance Hall**

Radiator.

## Lounge 13'6 x 10'8 (4.11m x 3.25m)

Carpet, radiator, power points and uPVC double glazed box bay window.

#### Dining Room $13'7 \times 9'3 (4.14m \times 2.82m)$

With uPVC double glazed window, power points and telephone point.

## Kitchen 9'8 x 6'8 (2.95m x 2.03m)

With a range of base units and matching wall cupboards complimented by straight edge work surfaces and tiled splash backs. Inset stainless steel sink unit with mixer taps, electric hob with extractor hood over and electric oven below. Plumbing for automatic washing machine and wall mounted Potterton gas fired combination central heating boiler. Radiator, power points, ceramic tiled floor and uPVC double glazed window with matching exterior door.

#### **Bathroom**

Comprising of a push button low flush WC, pedestal wash hand basin and panelled bath with shower screen and electric shower fitted, Radiator, extractor fan, part tiled walls and two uPVC double glazed windows with obscure glass. Tiled floor.