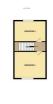

## FIRST FLOOR LANDING

Carpet

## Bedroom 1 14'4 x 13'8 (4.37m x 4.17m)

With white uPVC double glazed box bay window, power points, carpet and radiator.

## Bedroom 2 9'4 x 13'9 (2.84m x 4.19m)

Carpet, radiator, power points and white uPVC double glazed window.