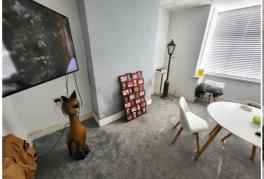

#### Dining Room $13'7 \times 9'3 (4.14m \times 2.82m)$

With uPVC double glazed window, power points and telephone point.