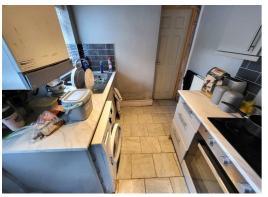

## Kitchen 9'8 x 6'8 (2.95m x 2.03m)

With a range of base units and matching wall cupboards complimented by straight edge work surfaces and tiled splash backs. Inset stainless steel sink unit with mixer taps, electric hob with extractor hood over and electric oven below. Plumbing for automatic washing machine and wall mounted Potterton gas fired combination central heating boiler. Radiator, power points, ceramic tiled floor and uPVC double glazed window with matching exterior door.