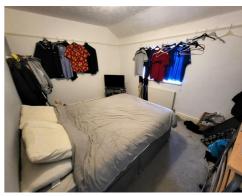

## Bedroom 1 14'4 x 13'8 (4.37m x 4.17m)

With white uPVC double glazed box bay window, power points, carpet and radiator.

## Bedroom 2 9'4 x 13'9 (2.84m x 4.19m)

Carpet, radiator, power points and white uPVC double glazed window.