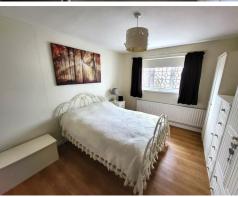

## Bedroom 1 10'6 x 12'6 (3.20m x 3.81m)

Radiator, power points, laminate flooring and white uPVC double glazed window.

#### En Suite off

Comprising of white three piece suite including shower enclosure with folding splash screen, shower control unit and hand held shower, pedestal wash hand basin and low flush WC. Part tiled walls, radiator, carpet ,extractor fan and white uPVC double glazed window