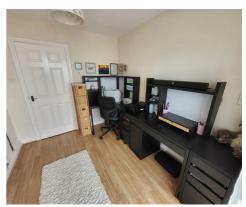

## Bedroom 3 / Home Office 7'10 x 9'3 (2.39m x 2.82m)

Radiator, power points and laminate flooring. White uPVC double glazed doors giving access to the Conservatory.