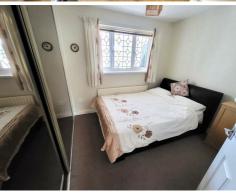

## Bedroom 2 8'7 x 9'2 (2.62m x 2.79m)

Radiator, carpet, power points and white uPVC double glazed window. Floor to ceiling sliding mirror doored wardrobes to one wall.