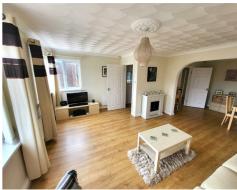

## Lounge 16'2 x 13'3 (4.93m x 4.04m)

White uPVC double glazed windows, two radiators, laminate flooring and power points. Archway giving access to the Dining Room.

## Dining Room 11'6 x 8'8 (3.51m x 2.64m)

Power points, radiator, laminate flooring and white uPVC double glazed window.