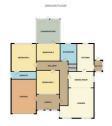

# 17 Oaklea, Kinmel Bay, Conwy LL18 5HZ £250,000

\*\* NO ONWARD CHAIN \*\* An opportunity to acquire a spacious Detached Bungalow located in a quiet cul-de-sac in a sought after residential area.

The accommodation briefly comprises: L Shaped Entrance Hall, Fitted Kitchen, Open Plan Lounge/Dining Room, Rear Conservatory, 3 Bedrooms, Family Bathroom and En Suite Shower Room to Bedroom 1.

#### **Enclosed Porch**

Laminate flooring, power points and wall lights. Personnel door giving access to the Garage. White uPVC double glazed door giving access to the

#### L Shaped Entrance Hall

Laminate flooring, power points, radiator and walk in closet with wall mounted Worcester gas fired combination central heating boiler. Loft access.

## Lounge 16'2 x 13'3 (4.93m x 4.04m)

White uPVC double glazed windows, two radiators, laminate flooring and power points. Archway giving access to the Dining Room.

## Dining Room 11'6 x 8'8 (3.51m x 2.64m)

Power points, radiator, laminate flooring and white uPVC double glazed window.

# Kitchen 12'8 x 7'10 (3.86m x 2.39m)

With a range of base units and matching wall cupboards complimented by rounded edge work surfaces and tiled splash backs. Inset stainless steel sink unit with rinsing sink and mixer tap. Plumbing for automatic washing machine and dishwasher. Space for fridge freezer, gas hob with extractor hood over and fan assisted electric double oven below. Ceramic tiling to floor, double glazed window and matching exterior door giving access to the Side Porch

#### Side Porch

With laminate flooring, power points, uPVC double glazed window and matching exterior door.

## Bedroom 1 10'6 x 12'6 (3.20m x 3.81m)

Radiator, power points, laminate flooring and white uPVC double glazed window.

#### En Suite off

Comprising of white three piece suite including shower enclosure with folding splash screen, shower control unit and hand held shower, pedestal wash hand basin and low flush WC. Part tiled walls, radiator, carpet ,extractor fan and white uPVC double glazed window

## Bedroom 2 8'7 x 9'2 (2.62m x 2.79m)

Radiator, carpet, power points and white uPVC double glazed window. Floor to ceiling sliding mirror doored wardrobes to one wall.

## Bathroom 9'2 x 6'4 (2.79m x 1.93m)

Comprising of a three piece white suite including panelled bath, shell shaped pedestal wash hand basin and low flush WC. Part tiled walls, radiator, shaver point and uPVC double glazed window.

## Bedroom 3 / Home Office 7'10 x 9'3 (2.39m x 2.82m)

Radiator, power points and laminate flooring. White uPVC double glazed doors giving access to the Conservatory.

## Rear Conservatory 10'7 x 8'7 (3.23m x 2.62m)

With radiator, carpet and power points. Central light, white uPVC double glazed windows and white uPVC double glazed French door giving access to the rear garden.

# Garage 15'8 x 7'7(internal measurements) (4.78m x 2.31m(internal measurements))

Metal up and over door, power points, strip lighting and housing the gas and electric meters.