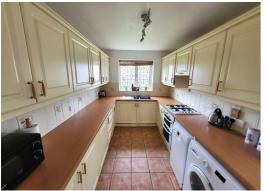

# Kitchen 12'8 x 7'10 (3.86m x 2.39m)

With a range of base units and matching wall cupboards complimented by rounded edge work surfaces and tiled splash backs. Inset stainless steel sink unit with rinsing sink and mixer tap. Plumbing for automatic washing machine and dishwasher. Space for fridge freezer, gas hob with extractor hood over and fan assisted electric double oven below. Ceramic tiling to floor, double glazed window and matching exterior door giving access to the Side Porch