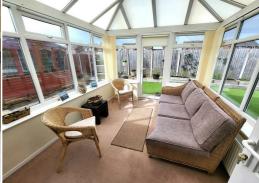

## Rear Conservatory 10'7 x 8'7 (3.23m x 2.62m)

With radiator, carpet and power points. Central light, white uPVC double glazed windows and white uPVC double glazed French door giving access to the rear garden.