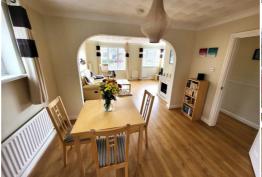

## Lounge 16'2 x 13'3 (4.93m x 4.04m)

White uPVC double glazed windows, two radiators, laminate flooring and power points. Archway giving access to the Dining Room.

## Dining Room 11'6 x 8'8 (3.51m x 2.64m)

Power points, radiator, laminate flooring and white uPVC double glazed window.