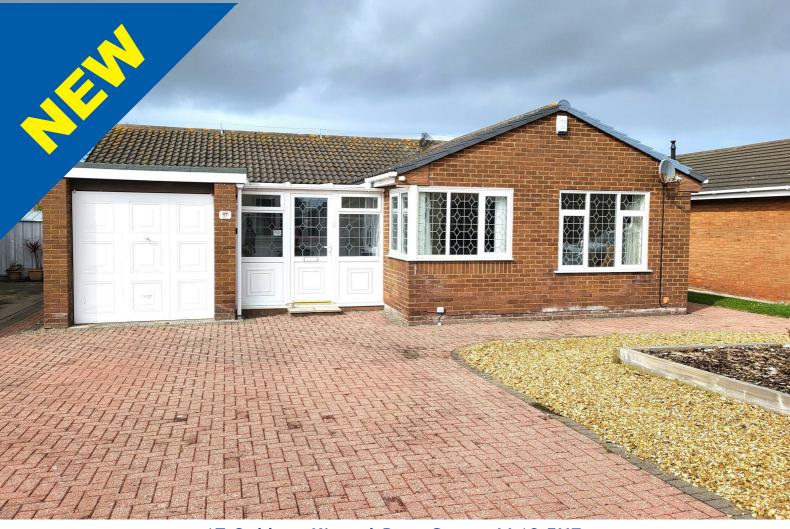

# 17 Oaklea, Kinmel Bay, Conwy LL18 5HZ £250,000

\*\* NO ONWARD CHAIN \*\* An opportunity to acquire a spacious Detached Bungalow located in a quiet cul-de-sac in a sought after residential area.

The accommodation briefly comprises: L Shaped Entrance Hall, Fitted Kitchen, Open Plan Lounge/Dining Room, Rear Conservatory, 3 Bedrooms, Family Bathroom and En Suite Shower Room to Bedroom 1.

Ornamentally laid out front garden with block pavior pathways and double driveway leading to the Garage. Enclosed rear garden with artificial lawn and flagged pathways for ease of maintenance.

### Exterior

Front garden being ornamentally laid out with block pavior pathways and double driveway giving access to the Garage. Enclosed rear garden being ornamentally laid out with artificial grass, borders, flagged pathways and gate access to the front. Two outside cold water taps, security lighting and external power for Motor home hook up.

The Bungalow also benefits from white soffits and barge boards.