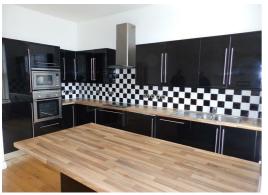

## **ACCOMMODATION**

Front door giving access to

COMMUNAL HALLWAY

ENTRANCE HALL

STORAGE CUPBOARD OFF

OPEN PLAN LOUNGE/KITCHEN 14'6" x 22'0" (4.42 x 6.71)

MASTER BEDROOM 13'6" x11'10" (4.11 x3.61)

**EN SUITE OFF** 