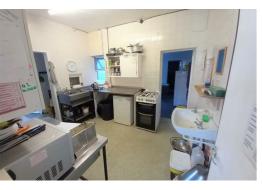

#### **Reception/Waiting Area**

**Servery Area** 13'6 x 10'10 (4.11m x 3.30m)

**Front Left Hand Cafe Area** 12'10 x 11'6 (3.91m x 3.51m)

**Rear Left Hand Cafe Area** 14'10 x 11' (4.52m x 3.35m)

Female Toilet Off

Male Toilet

Inner Hall

**Kitchen** 9'6 x 11'6 (2.90m x 3.51m)

**Rear Preparation Room** 11'9 x 8' (3.58m x 2.44m)

Door to

**Rear Lobby** 

**Staff Toilet** 

**Rear Right Hand Store Room** 11'3 x 11'6 (3.43m x 3.51m)