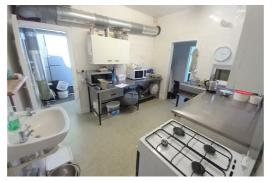

#### **Reception/Waiting Area**

**Servery Area** 13'6 x 10'10 (4.11m x 3.30m)

**Front Left Hand Cafe Area** 12'10 x 11'6 (3.91m x 3.51m)

**Rear Left Hand Cafe Area** 14'10 x 11' (4.52m x 3.35m)

Female Toilet Off

Male Toilet

Inner Hall

**Kitchen** 9'6 x 11'6 (2.90m x 3.51m)

**Rear Preparation Room** 11'9 x 8' (3.58m x 2.44m)

Door to

**Rear Lobby** 

**Staff Toilet** 

**Rear Right Hand Store Room** 11'3 x 11'6 (3.43m x 3.51m)