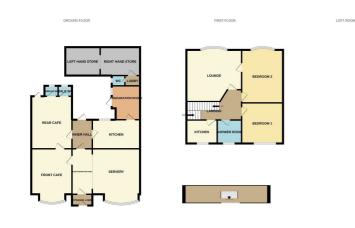

#### **GROUND FLOOR**

Entrance Lobby

#### **Reception/Waiting Area**

**Servery Area** 13'6 x 10'10 (4.11m x 3.30m)

**Front Left Hand Cafe Area** 12'10 x 11'6 (3.91m x 3.51m)

**Rear Left Hand Cafe Area** 14'10 x 11' (4.52m x 3.35m)

Female Toilet Off

Male Toilet

Inner Hall

**Kitchen** 9'6 x 11'6 (2.90m x 3.51m)

**Rear Preparation Room** 11'9 x 8' (3.58m x 2.44m)

Door to

**Rear Lobby** 

**Staff Toilet** 

**Rear Right Hand Store Room** 11'3 x 11'6 (3.43m x 3.51m)

Exterior

**Rear Left Hand Store Room** 11'4 x 6'2 (3.45m x 1.88m)

FLAT

**Entrance Hall** 

FIRST FLOOR HALF LANDING

Landing

### Lounge

14'(into bay window) x 15'8 (4.27m(into bay window) x 4.78m)

# **Fitted Kitchen**

6'9 x 8'10 (2.06m x 2.69m)

#### Shower Room

Bedroom 1 15' x 11' (4.57m x 3.35m)

### Bedroom 2

15'(into bay window) x 11'9(maximum measurement( (4.57m(into bay window) x 3.58m(maximum measurement)

Fixed staircase from Landing to

**Loft Room** 15' x 15'10 (4.57m x 4.83m)