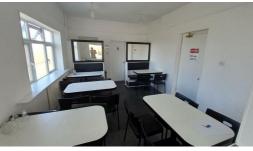

### Bedroom 2

15'(into bay window) x 11'9(maximum measurement( (4.57m(into bay window) x 3.58m(maximum measurement)

Fixed staircase from Landing to

**Loft Room** 15' x 15'10 (4.57m x 4.83m)