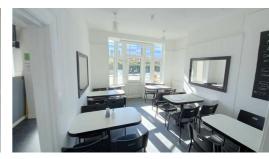

#### **Reception/Waiting Area**

**Servery Area** 13'6 x 10'10 (4.11m x 3.30m)

**Front Left Hand Cafe Area** 12'10 x 11'6 (3.91m x 3.51m)

**Rear Left Hand Cafe Area** 14'10 x 11' (4.52m x 3.35m)

Female Toilet Off