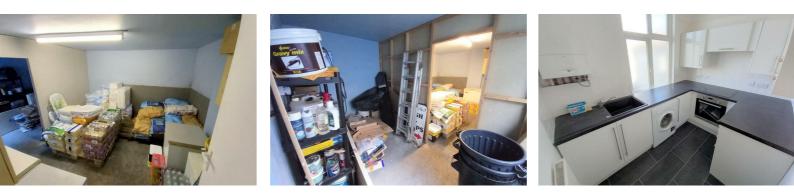

Male Toilet

Inner Hall

**Kitchen** 9'6 x 11'6 (2.90m x 3.51m)

**Rear Preparation Room** 11'9 x 8' (3.58m x 2.44m)

Door to

**Rear Lobby** 

**Staff Toilet** 

**Rear Right Hand Store Room** 11'3 x 11'6 (3.43m x 3.51m)

Exterior

**Rear Left Hand Store Room** 11'4 x 6'2 (3.45m x 1.88m)

FLAT

**Entrance Hall** 

FIRST FLOOR HALF LANDING

Landing

# **Fitted Kitchen**

6'9 x 8'10 (2.06m x 2.69m)