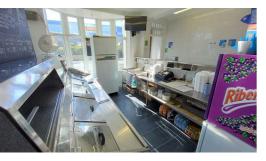

Male Toilet

Inner Hall

**Kitchen** 9'6 x 11'6 (2.90m x 3.51m)

**Rear Preparation Room** 11'9 x 8' (3.58m x 2.44m)

Door to

**Rear Lobby** 

**Staff Toilet** 

**Rear Right Hand Store Room** 11'3 x 11'6 (3.43m x 3.51m)