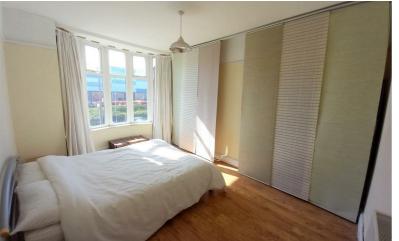

### Bedroom 2

15'(into bay window) x 11'9(maximum measurement( (4.57m(into bay window) x 3.58m(maximum measurement)

Fixed staircase from Landing to

**Loft Room** 15' x 15'10 (4.57m x 4.83m)