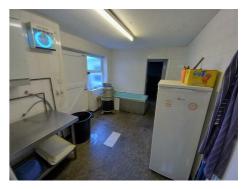

Male Toilet

Inner Hall

**Kitchen** 9'6 x 11'6 (2.90m x 3.51m)

**Rear Preparation Room** 11'9 x 8' (3.58m x 2.44m)

Door to

**Rear Lobby** 

**Staff Toilet** 

**Rear Right Hand Store Room** 11'3 x 11'6 (3.43m x 3.51m)

Exterior

**Rear Left Hand Store Room** 11'4 x 6'2 (3.45m x 1.88m)

FLAT

**Entrance Hall** 

FIRST FLOOR HALF LANDING

Landing