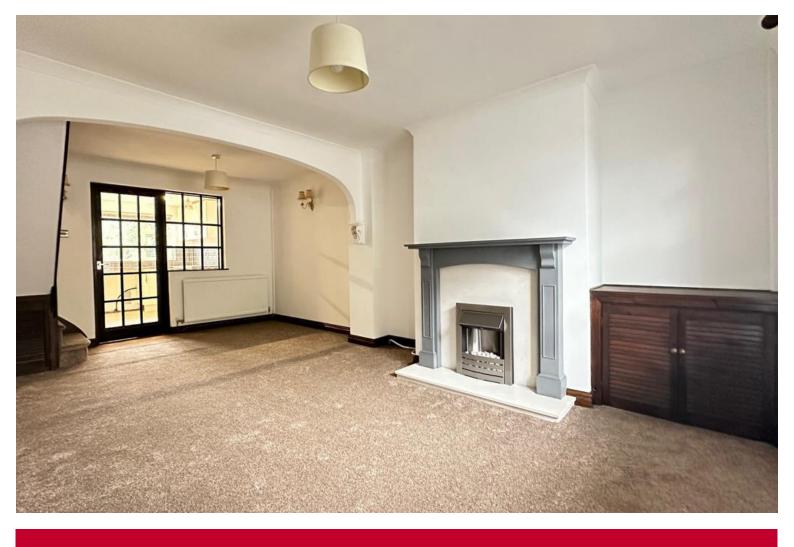

In brief the property comprises a generously sized Living Dining Room with fireplace encompassing electric fire, through to a modern fitted Kitchen with range of base and wall mounted units, gas hob, and electric oven. There is plumbing for both washing machine and dishwasher, space for a fridge freezer, and further space for table and chairs if desired.

The property is warmed by Gas Central Heating, and has uPVC Double Glazing throughout.

Room Sizes (all sizes are approximate and for guidance only):

Living/Dining Room: 6.01m x 3.62m

Kitchen: 3.49m x 3.37m