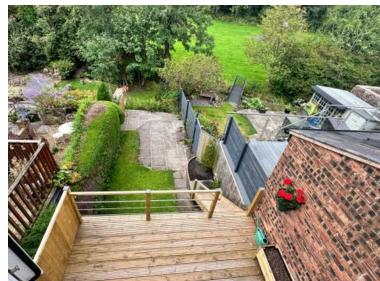

The Rear Garden has been skilfully developed and provides a raised decked area with easy access direct from the Kitchen. Stairs lead down from the decked area to the lower part of the garden where you will find a small area laid to lawn and tiered patio areas, all with stunning views.