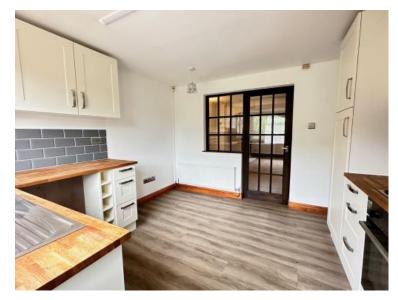

In brief the property comprises a generously sized Living Dining Room with fireplace encompassing electric fire, through to a modern fitted Kitchen with range of base and wall mounted units, gas hob, and electric oven. There is plumbing for both washing machine and dishwasher, space for a fridge freezer, and further space for table and chairs if desired.