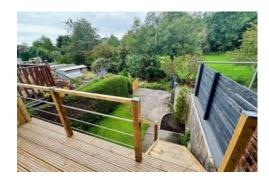

The Rear Garden has been skilfully developed and provides a raised decked area with easy access direct from the Kitchen. Stairs lead down from the decked area to the lower part of the garden where you will find a small area laid to lawn and tiered patio areas, all with stunning views.