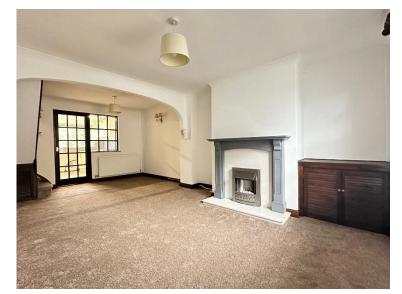

In brief the property comprises a generously sized Living Dining Room with fireplace encompassing electric fire, through to a modern fitted Kitchen with range of base and wall mounted units, gas hob, and electric oven. There is plumbing for both washing machine and dishwasher, space for a fridge freezer, and further space for table and chairs if desired.

The property is warmed by Gas Central Heating, and has uPVC Double Glazing throughout.

Room Sizes (all sizes are approximate and for guidance only):

Living/Dining Room: 6.01m x 3.62m

Kitchen: 3.49m x 3.37m