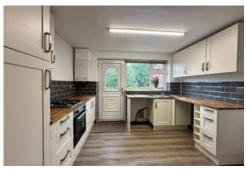

In brief the property comprises a generously sized Living Dining Room with fireplace encompassing electric fire, through to a modern fitted Kitchen with range of base and wall mounted units, gas hob, and electric oven. There is plumbing for both washing machine and dishwasher, space for a fridge freezer, and further space for table and chairs if desired.