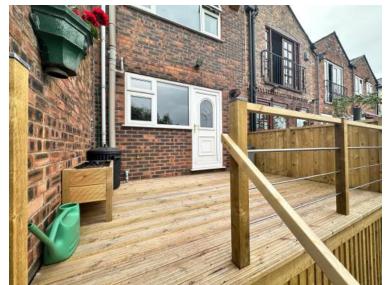

The Rear Garden has been skilfully developed and provides a raised decked area with easy access direct from the Kitchen. Stairs lead down from the decked area to the lower part of the garden where you will find a small area laid to lawn and tiered patio areas, all with stunning views.