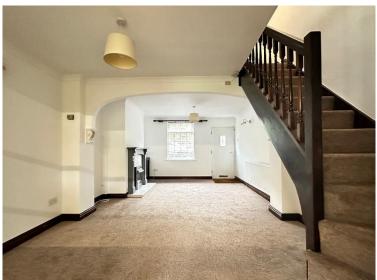

In brief the property comprises a generously sized Living Dining Room with fireplace encompassing electric fire, through to a modern fitted Kitchen with range of base and wall mounted units, gas hob, and electric oven. There is plumbing for both washing machine and dishwasher, space for a fridge freezer, and further space for table and chairs if desired.

To the upstairs you'll find a useful built-in airing cupboard on the Landing, Two Double Bedrooms, and a contemporary styled Shower Room. The rear bedroom offers lovely views whilst the front bedroom benefits from a built-in wardrobe. The spacious and modern Shower Room boasts a large walk-in shower and Velux window above allowing plenty of light to flood the room.