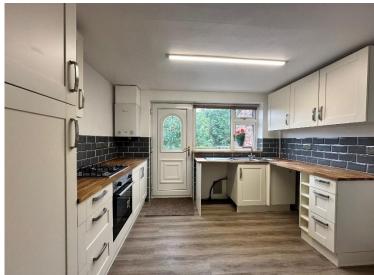

In brief the property comprises a generously sized Living Dining Room with fireplace encompassing electric fire, through to a modern fitted Kitchen with range of base and wall mounted units, gas hob, and electric oven. There is plumbing for both washing machine and dishwasher, space for a fridge freezer, and further space for table and chairs if desired.