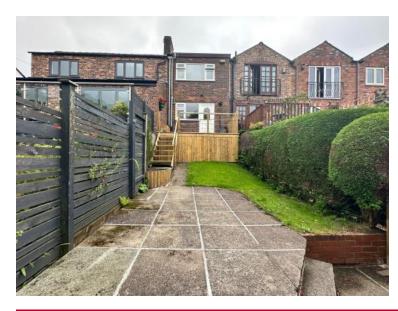

The Rear Garden has been skilfully developed and provides a raised decked area with easy access direct from the Kitchen. Stairs lead down from the decked area to the lower part of the garden where you will find a small area laid to lawn and tiered patio areas, all with stunning views.