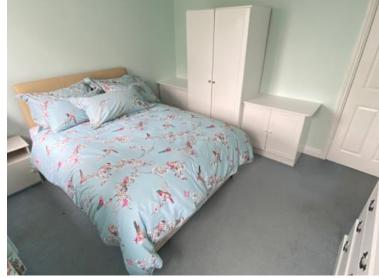

LOUNGE with uPVC double glazed French doors to the garden, two armchairs, sideboard and side table, walk-in storage cupboard, uPVC double glazed window with rear aspect;

MAIN BEDROOM is a double with double bed, wardrobe, cabinets and chest of drawers, and with the benefit of two uPVC double glazed windows with rear aspect;