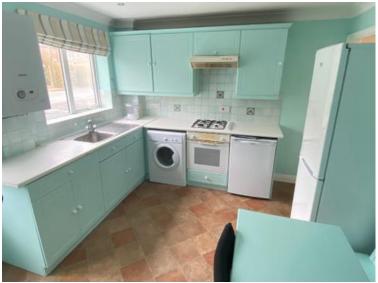

The accommodation comprises:

DINING KITCHEN with built-in bench seating, dining table and chairs, gas hob, electric oven and extractor, washing machine, fridge freezer, vinyl flooring, uPVC double glazed window with front aspect, recessed downlighters;