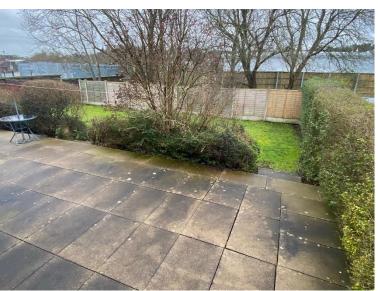

The property benefits from uPVC Double Glazing and Gas Central Heating throughout.

To the front there is an off-road parking space and to the rear is a fully maintained communal garden laid mainly to lawn which is shared between the three adjoining houses, and a large patio area.