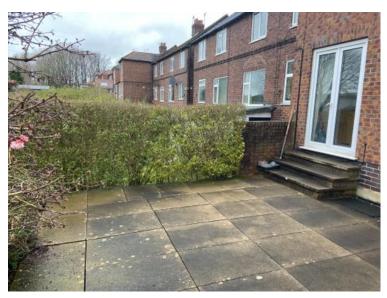

The property benefits from uPVC Double Glazing and Gas Central Heating throughout.

To the front there is an off-road parking space and to the rear is a fully maintained communal garden laid mainly to lawn which is shared between the three adjoining houses, and a large patio area.