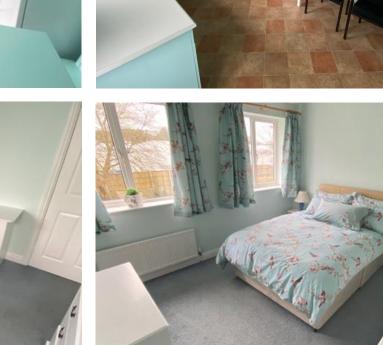

LOUNGE with uPVC double glazed French doors to the garden, two armchairs, sideboard and side table, walk-in storage cupboard, uPVC double glazed window with rear aspect;

MAIN BEDROOM is a double with double bed, wardrobe, cabinets and chest of drawers, and with the benefit of two uPVC double glazed windows with rear aspect;

BEDROOM TWO is a single bedroom with single bed and bedside cabinet, large built-in storage cupboard with hanging rail, and uPVC double glazed window with front aspect;

BATHROOM consists of a three piece white suite including bath with shower over, pedestal wash basin, low level WC, vinyl flooring and uPVC obscured double glazed window with front aspect.