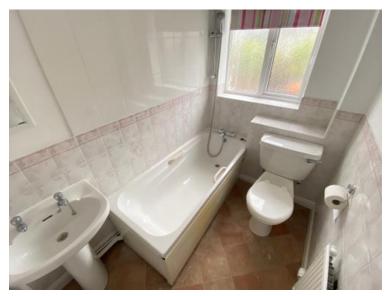

BEDROOM TWO is a single bedroom with single bed and bedside cabinet, large built-in storage cupboard with hanging rail, and uPVC double glazed window with front aspect;

BATHROOM consists of a three piece white suite including bath with shower over, pedestal wash basin, low level WC, vinyl flooring and uPVC obscured double glazed window with front aspect.