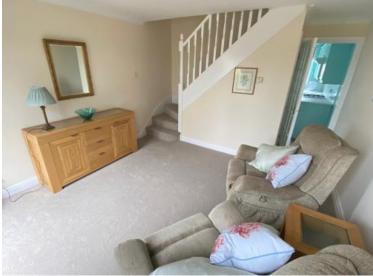

LOUNGE with uPVC double glazed French doors to the garden, two armchairs, sideboard and side table, walk-in storage cupboard, uPVC double glazed window with rear aspect;

MAIN BEDROOM is a double with double bed, wardrobe, cabinets and chest of drawers, and with the benefit of two uPVC double glazed windows with rear aspect;