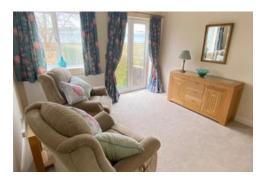

LOUNGE with uPVC double glazed French doors to the garden, two armchairs, sideboard and side table, walk-in storage cupboard, uPVC double glazed window with rear aspect;

MAIN BEDROOM is a double with double bed, wardrobe, cabinets and chest of drawers, and with the benefit of two uPVC double glazed windows with rear aspect;