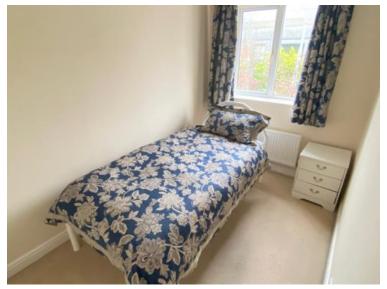

BEDROOM TWO is a single bedroom with single bed and bedside cabinet, large built-in storage cupboard with hanging rail, and uPVC double glazed window with front aspect;

BATHROOM consists of a three piece white suite including bath with shower over, pedestal wash basin, low level WC, vinyl flooring and uPVC obscured double glazed window with front aspect.