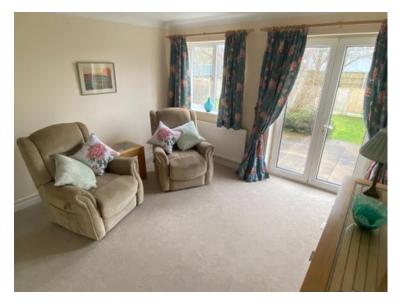

LOUNGE with uPVC double glazed French doors to the garden, two armchairs, sideboard and side table, walk-in storage cupboard, uPVC double glazed window with rear aspect;

MAIN BEDROOM is a double with double bed, wardrobe, cabinets and chest of drawers, and with the benefit of two uPVC double glazed windows with rear aspect;