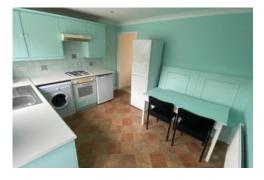

The accommodation comprises:

DINING KITCHEN with built-in bench seating, dining table and chairs, gas hob, electric oven and extractor, washing machine, fridge freezer, vinyl flooring, uPVC double glazed window with front aspect, recessed downlighters;