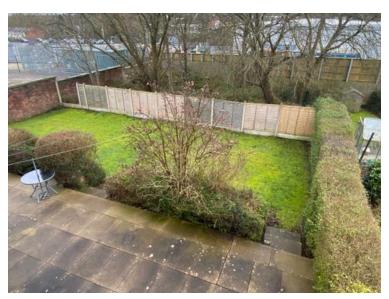

The property benefits from uPVC Double Glazing and Gas Central Heating throughout.

To the front there is an off-road parking space and to the rear is a fully maintained communal garden laid mainly to lawn which is shared between the three adjoining houses, and a large patio area.