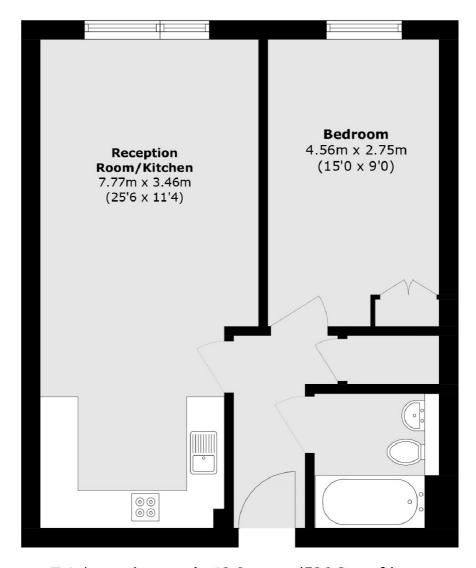

## Empire Square West, SE1 £350,000

A highly attractive one bedroom apartment with a spacious open plan living room and kitchen, a generous double bedroom and three piece bathroom. Benefitting from a 24 hour concierge, lift access and being sold chain free. Cash Buyers Only.

## **Features**

Cash Buyers Only
One Double Bedroom
Open Plan Living Space
526 Sq Ft
24 Hour Concierge
Very Central Location
Excellent Transport Links
Chain Free Sale

## Empire Square West, London, SE1

Total area (approx.): 48.9 sq. m (526.3 sq. ft)

London Bridge

020 7650 5 100

London

SE11XL

Sales

54 Borough High Street