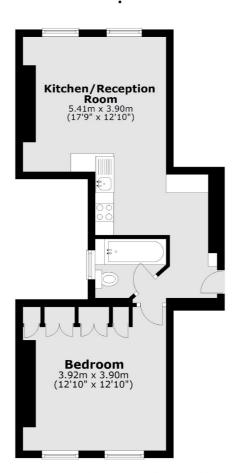

## Bath Terrace, London, SE1

Total area: approx. 41.6 sq. metres (447.9 sq. feet)

020 7650 5 100