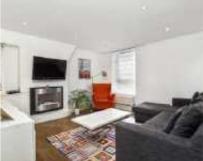

# George Row, SE16 £365,000

An immaculately presented second floor flat set within an attractive red brick block, with a large modern kitchen, with room for a table, a separate living room with hard wood floors & a smart three piece bathroom.

#### **Features**

Generous Living Room Large Modern Kitchen Hard Wood Floors Permit Parking Available Long Lease Lift Access