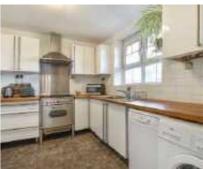

# George Row, SE16 £365,000

An immaculately presented second floor flat set within an attractive red brick block, with a large modern kitchen, with room for a table, a separate living room with hard wood floors & a smart three piece bathroom.

#### **Features**

Generous Living Room Large Modern Kitchen Hard Wood Floors Permit Parking Available Long Lease Lift Access