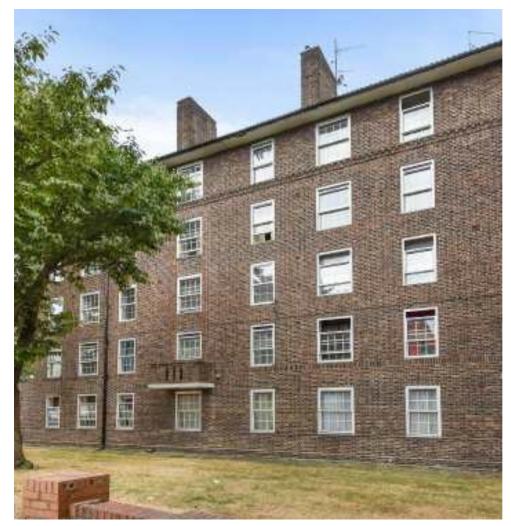

# George Row, SE16 £365,000

An immaculately presented second floor flat set within an attractive red brick block, with a large modern kitchen, with room for a table, a separate living room with hard wood floors & a smart three piece bathroom.

George Row is enviably located next to Shad Thames, just back from the South Bank, roughly 700 yards from Bermondsey Tube. London Bridge, Borough Market & the Shard are all within easy reach. Tower Hill is just over Tower Bridge.