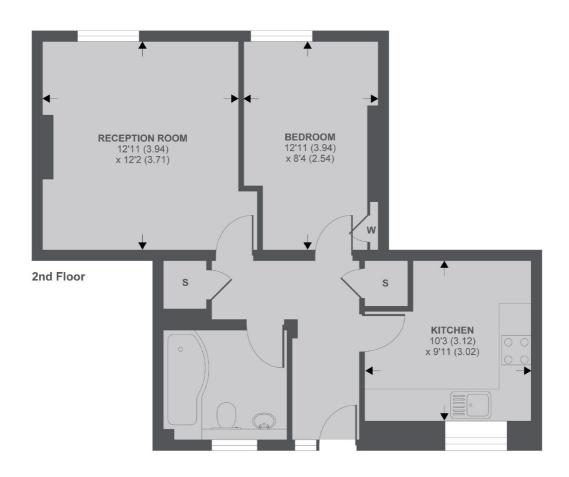

### **George Row SE16**

APPROX FLOOR AREA 524 SQ.FT 48.6 SQ.M

Copyright nichecom.co.uk 2018 REF: 330488

London Bridge

020 7650 5 100

London

SE11XL

Sales