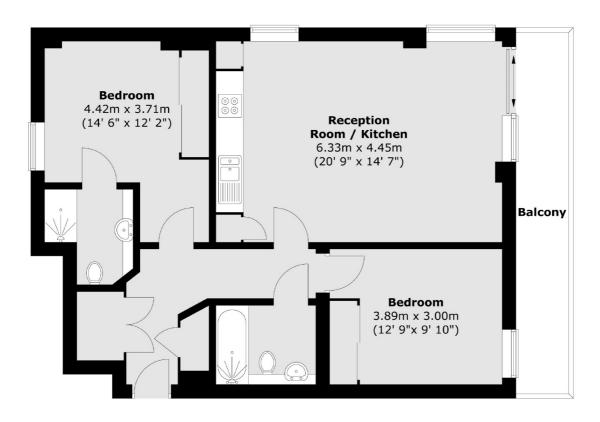

## Paradise Street, London, SE16

Total area (approx.): 74.3 sq. m (800 sq. ft) Total balcony area (approx.): 8.8 sq. m (95 sq. ft)

London Bridge

020 7650 5 100

London

Sales

SE1 1XL

54 Borough High Street