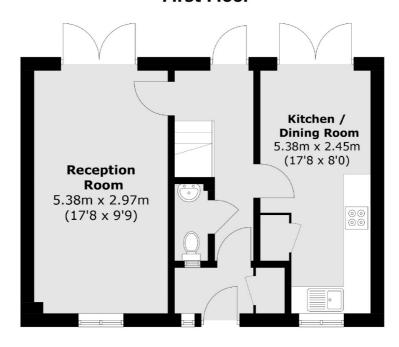

### Simms Road, SE1

The house has a wonderful sense of space from top to bottom and is flooded with light due to its southerly aspect. On the ground floor is a substantial main reception room and a very generous kitchen diner, both of which lead directly out onto the south-facing garden.

#### **Ground Floor**

Total area (approx.): 81.4 sq. m (876.1 sq. ft)

Energy Rating: . We aim to make our particulars both accurate and reliable. However they are not guaranteed; nor do they form part of an offer or contract. If you require clarification on any points then please contact us, especially if you're traveling some distance to view. Please note that appliances and heating systems have not been tested and therefore no warranties can be given as to their good working order.