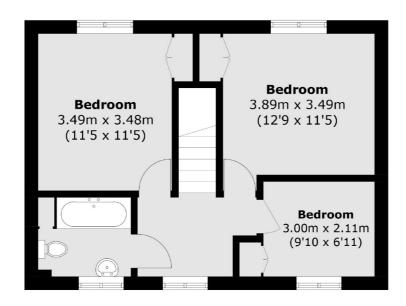

On the floor above are three bedrooms, each with fitted wardrobes and served by a three piece family bathroom, in addition to the downstairs WC. There is also access to a large loft, providing significant storage space.

### **First Floor**