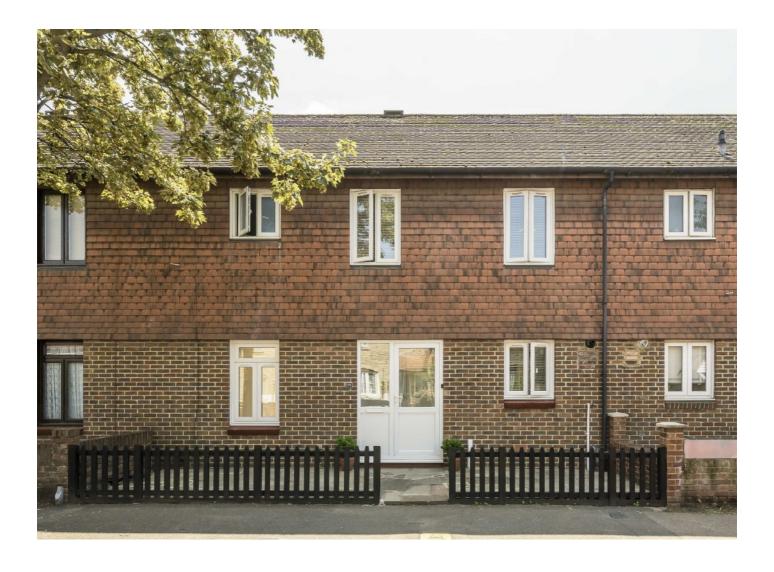

## Simms Road, SE1 £725,000

A highly attractive two storey, freehold house, with a very spacious living room and a separate kitchen-diner, a large south facing garden, three bedrooms, a family bathroom, a downstairs WC and off-street parking. This is a chain free sale.

Simms Road is a quiet residential Road tucked back from Southwark Park Road and St James's Road, adjacent to Thoburn Square and within easy reach of both Bermondsey Underground & South Bermondsey Station.