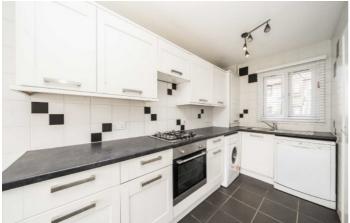

### Simms Road, SE1

The house has a wonderful sense of space from top to bottom and is flooded with light due to its southerly aspect. On the ground floor is a substantial main reception room and a very generous kitchen diner, both of which lead directly out onto the south-facing garden.