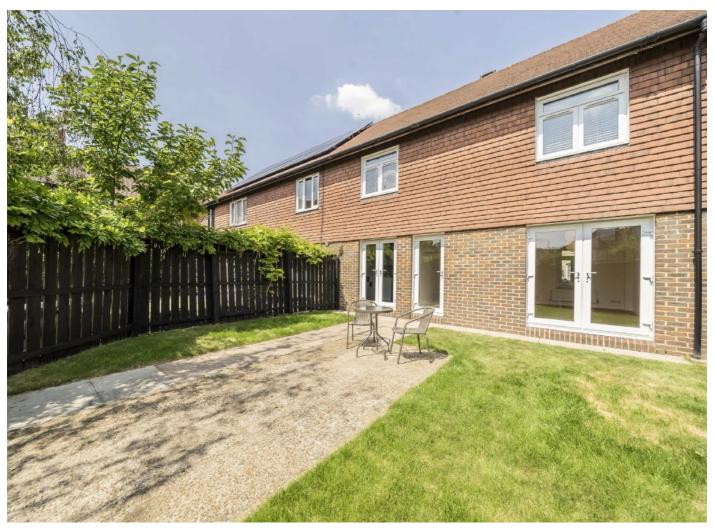

## Simms Road, SE1 £725,000

A highly attractive two storey, freehold house, with a very spacious living room and a separate kitchen-diner, a large south facing garden, three bedrooms, a family bathroom, a downstairs WC and off-street parking. This is a chain free sale.

### Simms Road, SE1

The house has a wonderful sense of space from top to bottom and is flooded with light due to its southerly aspect. On the ground floor is a substantial main reception room and a very generous kitchen diner, both of which lead directly out onto the south-facing garden.

The house benefits from off-street parking and has been recently re-wired, redecorated and has had a new central heating system installed. There remains significant potential for extension, subject to planning, both to the rear and into the loft.