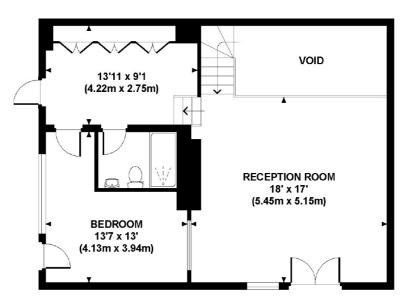

#### **GREEN WALK, SE1**

Approx. gross internal area 1015 Sq Ft. / 94.3 Sq M. Representation of current layout. Not to scale.

**GROUND FLOOR** 

BASEMENT

London Bridge 54 Borough High Street London SE1 1XL Lettings 020 7650 5101 Energy Rating: A. We aim to make our particulars both accurate and reliable. However they are not guaranteed, nor do they form part of an offer or contract. If you require clarification on any points then please contact us, especially if you're traveling some distance to view. Please note that appliances and heating systems have not been tested and therefore no warranties can be given as to their good working order.