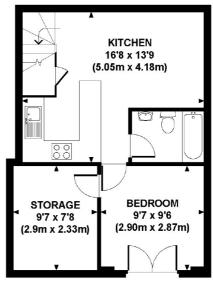

#### **GREEN WALK, SE1**

Approx. gross internal area 1015 Sq Ft. / 94.3 Sq M. Representation of current layout. Not to scale.

**GROUND FLOOR** 

BASEMENT

London Bridge 54 Borough High Street London SE1 1XL Lettings 020 7650 5101 Energy Rating: A. We aim to make our particulars both accurate and reliable. However they are not guaranteed, nor do they form part of an offer or contract. If you require clarification on any points then please contact us, especially if you're traveling some distance to view. Please note that appliances and heating systems have not been tested and therefore no warranties can be given as to their good working order.