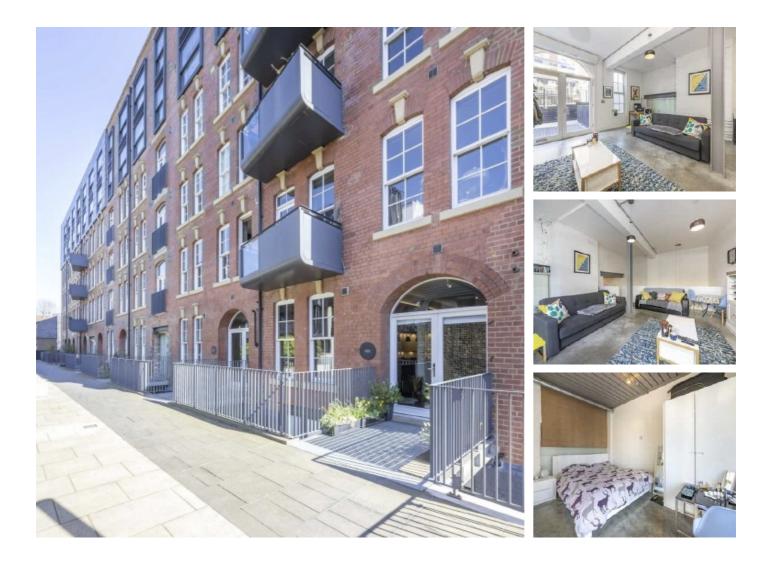

## Green Walk, SE1 £600 Per week

Split level loft style two bedroom, two bathroom apartment extended over 1015sq ft with high ceilings, exposed brick and beams in the award winning converted Hartleys Jam Factory.

#### Features

Amazing loft style apartment Split level Two double bedrooms Two bathrooms Outside space 1015 sq ft