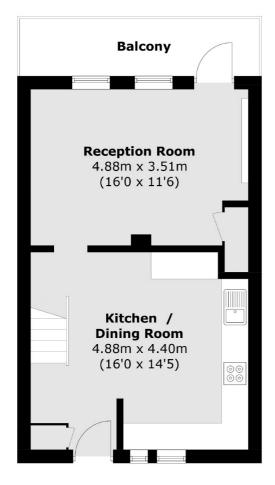

## Oakey Lane, SE1 £650,000

A highly attractive and recently refurbished duplex apartment, with a very large kitchen-diner and a similarly generous living room, leading out onto a private balcony, plus two double bedrooms, a modern bathroom, separate WC and a further private balcony. Permit parking is available.

## **Features**

174 Year Lease
Two Private Balconies
Views of the London Eye &
the Shard
Modern Bathroom & Separate
WC
Garages Available to Rent
Permit Parking Available
Lift Access & Secure Entry
Chain Free Sale

**Fourth Floor** 

Total area (approx.): 80.5 sq. m (866.5 sq. ft) Balcony (approx.): 13.9 sq. m (149.6 sq. ft)