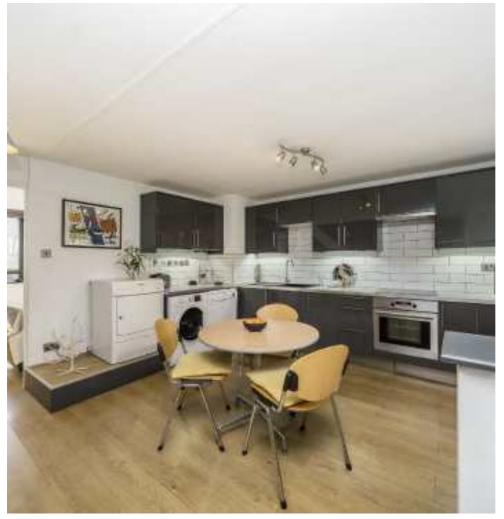

## Oakey Lane, SE1 £650,000

A highly attractive and recently refurbished duplex apartment, with a very large kitchen-diner and a similarly generous living room, leading out onto a private balcony, plus two double bedrooms, a modern bathroom, separate WC and a further private balcony. Permit parking is available.

## **Features**

174 Year Lease
Two Private Balconies
Views of the London Eye &
the Shard
Modern Bathroom & Separate
WC
Garages Available to Rent
Permit Parking Available
Lift Access & Secure Entry
Chain Free Sale