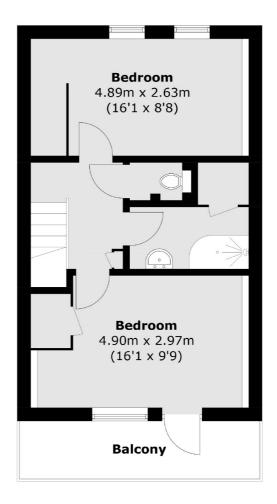

## Oakey Lane, SE1 £650,000

A highly attractive and recently refurbished duplex apartment, with a very large kitchen-diner and a similarly generous living room, leading out onto a private balcony, plus two double bedrooms, a modern bathroom, separate WC and a further private balcony. Permit parking is available.

## **Features**

174 Year Lease
Two Private Balconies
Views of the London Eye &
the Shard
Modern Bathroom & Separate
WC
Garages Available to Rent
Permit Parking Available
Lift Access & Secure Entry
Chain Free Sale

**Fourth Floor** 

Total area (approx.): 80.5 sq. m (866.5 sq. ft) Balcony (approx.): 13.9 sq. m (149.6 sq. ft)