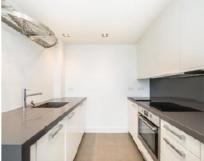

## **Empire Square East, SE1**

£553 Per week

One bedroom apartment offered in the popular Empire Square. Open plan, modern style fitted kitchen, large double bedroom, a generous bathroom with shower and stunning views of the shard. 24 hour Concierge and secure entry.

## **Features**

One Double Bedroom 24 Hour Concierge Open Plan Living Modern Style Kitchen Stunning Views Excellent Location