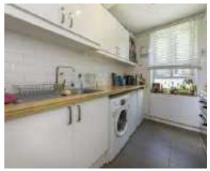

## Rockingham Street, SE1 £461 Per week

A two bedroom flat offered to rent in Smeaton Court, Elephant & Castle. The flat is a big, ex local authority with two bedrooms, a reception room, a bathroom and a separate kitchen. HEATING AND HOT WATER BILLS INCLUDED.

#### **Features**

Two Double Bedrooms
Double Glazing
Heating & Hotwater Bills
Included
Separate Kitchen
Ex Local Authority
Long Lease