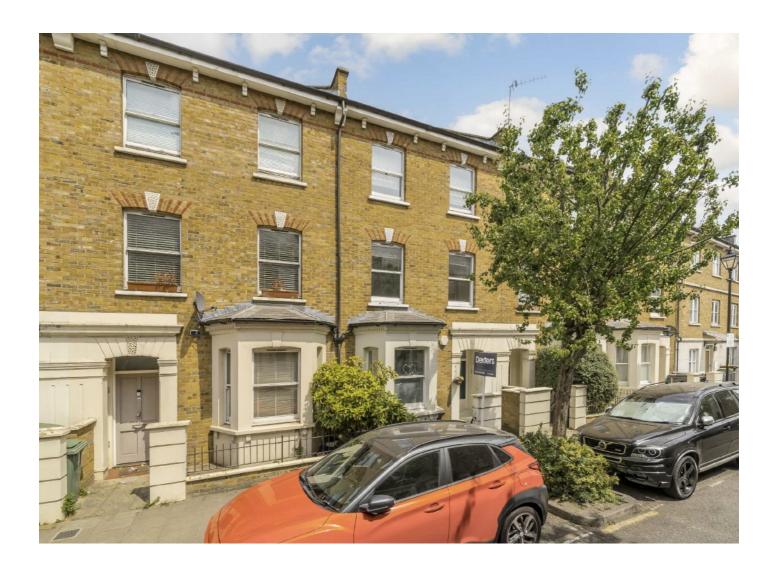

## Marcia Road, SE1 £920,000

A highly attractive freehold house, split over three floors, with a large kitchen-diner, leading out onto a private rear garden, with a separate sitting room to the front, a downstairs WC, five bedrooms, two bathrooms, ample storage throughout and an unconverted loft.

Marcia Road is tucked away off the Old Kent Road, in close proximity to the proposed Bakerloo Line extension, Burgess Park and numerous local amenities. Bermondsey and Elephant & Castle are both nearby.