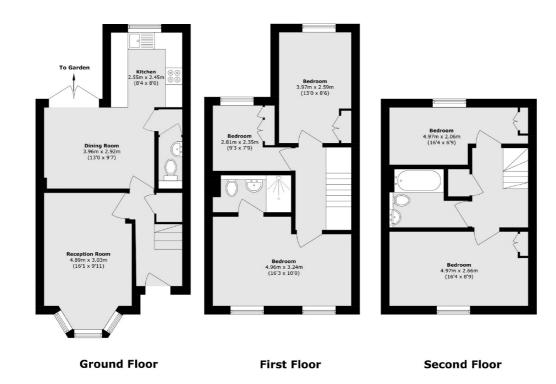

## Marcia Road, SE1 £920,000

A highly attractive freehold house, split over three floors, with a large kitchen-diner, leading out onto a private rear garden, with a separate sitting room to the front, a downstairs WC, five bedrooms, two bathrooms, ample storage throughout and an unconverted loft.

### Marcia Road, London, SE1

Total area (approx.): 119.8 sq. m (1289.2 sq. ft)

Energy Rating: . We aim to make our particulars both accurate and reliable. However they are not guaranteed; nor do they form part of an offer or contract. If you require clarification on any points then please contact us, especially if you're traveling some distance to view. Please note that appliances and heating systems have not been tested and therefore no warranties can be given as to their good working order.