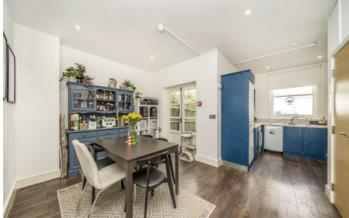

### Marcia Road, SE1

The sitting room is set to front of the property with a lovely bay window. To the rear is a generous kitchen, with integrated appliances and space for a large dining table, as well as a downstairs WC. Leading out from the kitchen-diner is a private walled garden.