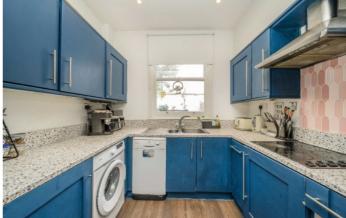

### Marcia Road, SE1

The sitting room is set to front of the property with a lovely bay window. To the rear is a generous kitchen, with integrated appliances and space for a large dining table, as well as a downstairs WC. Leading out from the kitchen-diner is a private walled garden.