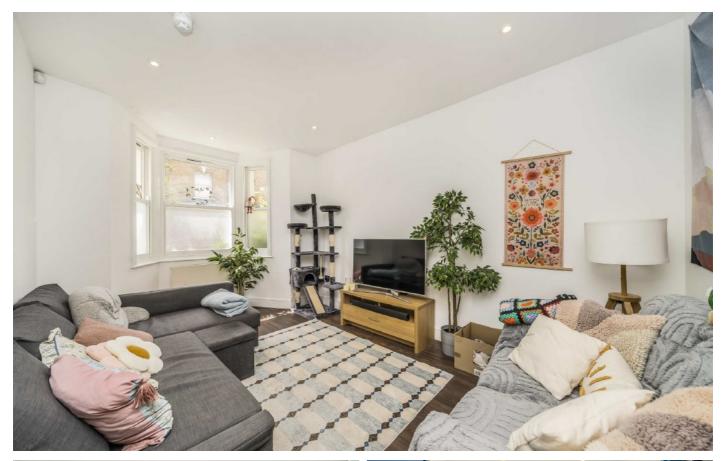

### Marcia Road, SE1

The sitting room is set to front of the property with a lovely bay window. To the rear is a generous kitchen, with integrated appliances and space for a large dining table, as well as a downstairs WC. Leading out from the kitchen-diner is a private walled garden.