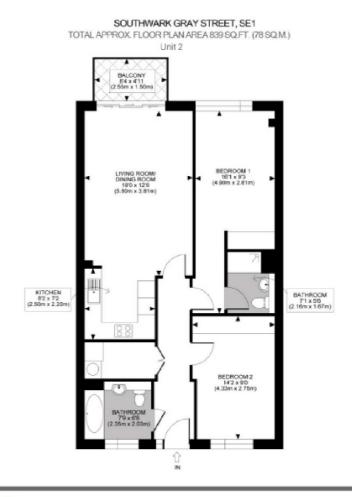

## Rushworth Street, London, SE1

All measurements walls, doors, windows, fittings and their appliances, their size and locations are shown conventionally and are approximate only and cannot be regarded as being a representation either by the seller or his agent nor zentuvo www.zentuvo.cc.uk