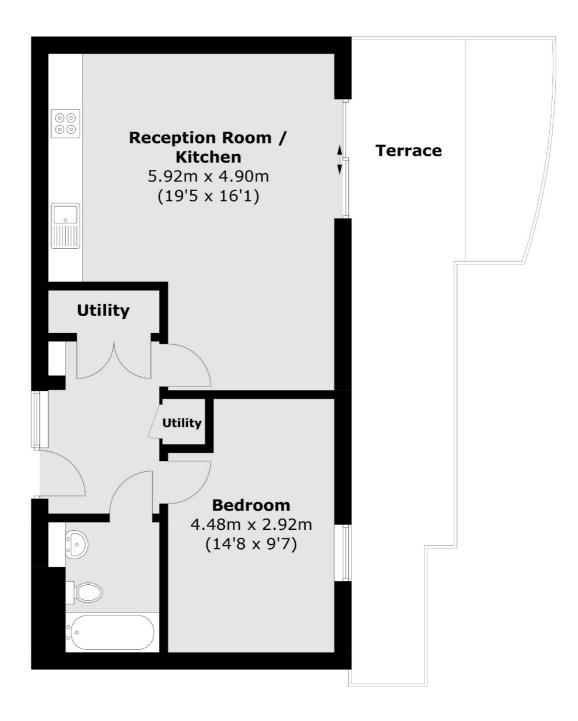

### Lant Street, London, SE1

Total area (approx.): 53.3 sq. m (573.7 sq. ft) Terrace : 25.3 sq. m (272.3 sq. ft)

London Bridge 54 Borough High Street London SE1 1XL Lettings 020 7650 5101 Energy Rating: C. We aim to make our particulars both accurate and reliable. However they are not guaranteed; nor do they form part of an offer or contract. If you require clarification on any points then please contact us, especially if you're traveling some distance to view. Please note that appliances and heating systems have not been tested and therefore no warranties can be given as to their good working order.