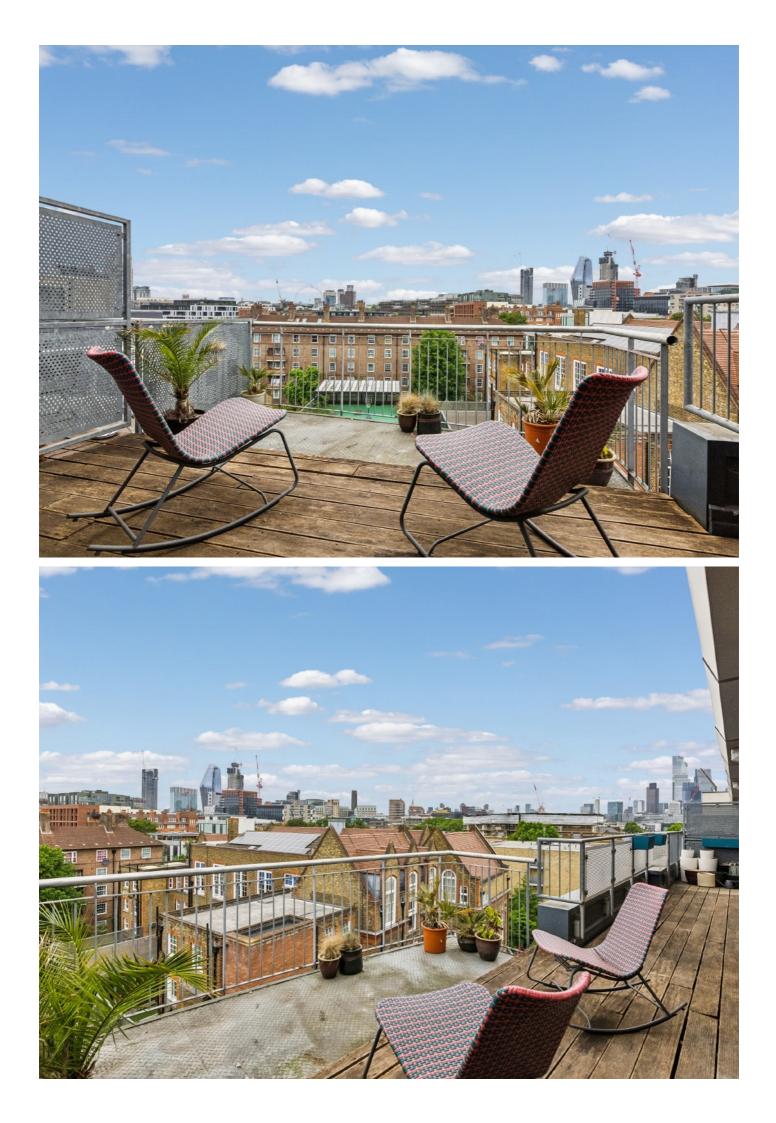

## Lant Street, SE1 £519 Per week

A very bright, modern one bedroom apartment in this modern, secure development. The property is a good example of open-plan living, has great storage and benefits from a large private balcony.

#### Features

One Bedroom Apartment Great Natural Light Large Private Balcony High Ceilings Stunning Views Wood Flooring