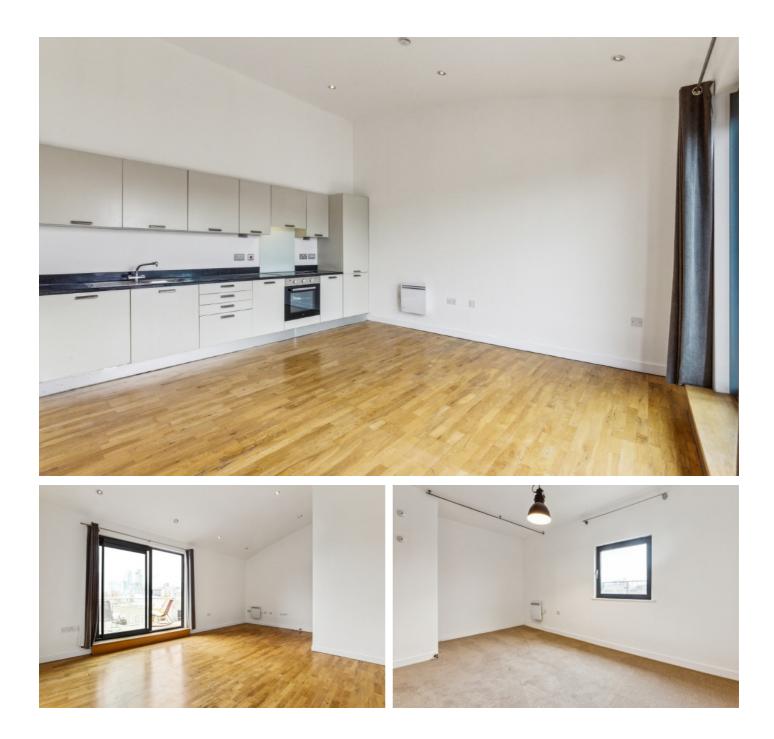

## Lant Street, SE1 £519 Per week

A very bright, modern one bedroom apartment in this modern, secure development. The property is a good example of open-plan living, has great storage and benefits from a large private balcony.

## Lant Street, SE1

A very bright, modern one bedroom apartment in this modern, secure development. The property is a good example of open-plan living, has great storage and benefits from a large private balcony.