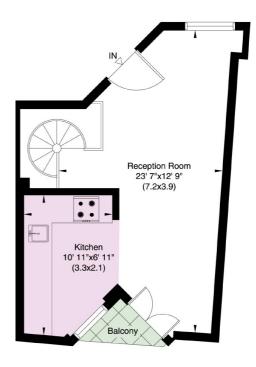

#### SADLERS COURT WILDS RENTS LONDON SE1

Gross Internal Area: 57 Sq. metres 617 Sq. feet

Second Floor

Third Floor

Not to scale, for guidance only and must not be relied upon as a statement of fact. All measurements and areas are approximate only (and have been prepared in accordance with the current edition of the RICS Code of Measuring Practice).