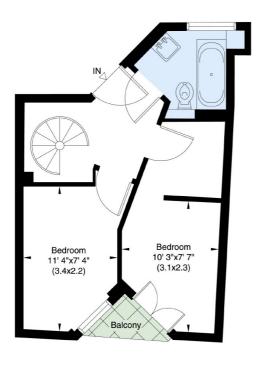

#### SADLERS COURT WILDS RENTS LONDON SE1

Gross Internal Area: 57 Sq. metres 617 Sq. feet

Second Floor

Third Floor

Not to scale, for guidance only and must not be relied upon as a statement of fact. All measurements and areas are approximate only (and have been prepared in accordance with the current edition of the RICS Code of Measuring Practice).