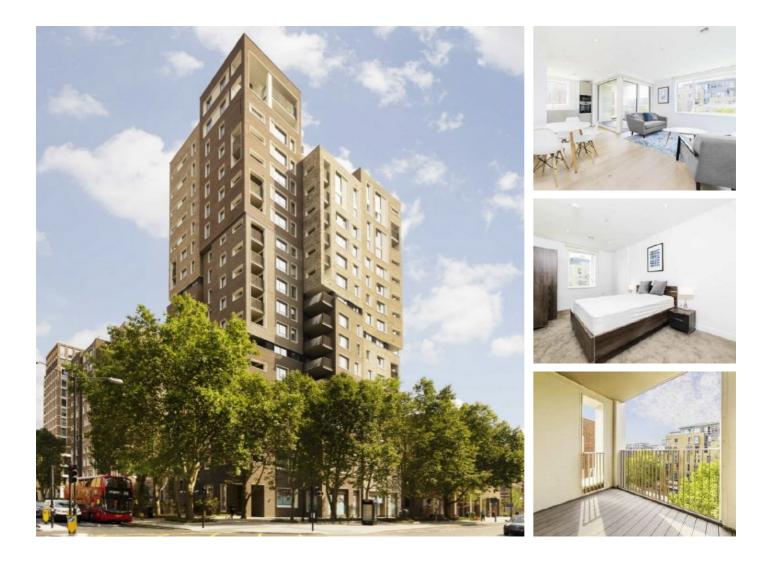

## Walworth Road, SE17 £692 Per week

A stunning two bedroom, two bathroom apartment located in the sought after Elephant Park development The apartment offers an open plan kitchen/reception room with a large private balcony.

### Features

Two Double Bedrooms Private Balcony Two Bathrooms 24/7 Concierge Great Location Excellent Transport Links