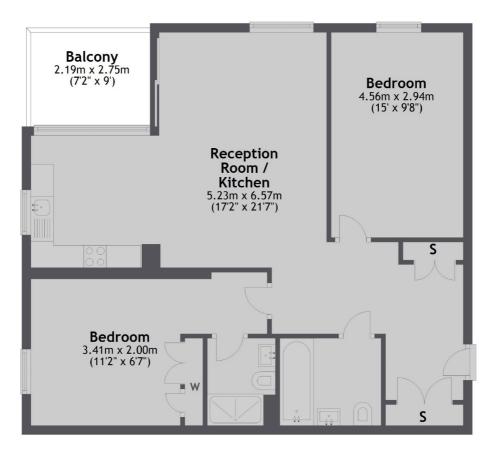

## Walworth Road, London, SE17

Total area: approx. 77.4 sq. metres (833.6 sq. feet)

London Bridge 54 Borough High Street London SE1 1XL Lettings 020 7650 5101 Energy Rating: B. We aim to make our particulars both accurate and reliable. However they are not guaranteed, nor do they form part of an offer or contract. If you require clarification on any points then please contact us, especially if you're traveling some distance to view. Please note that appliances and heating systems have not been tested and therefore no warranties can be given as to their good working order.