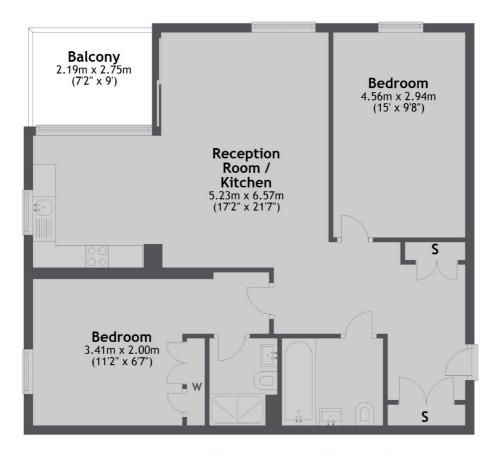

### Walworth Road, London, SE17

Total area: approx. 77.4 sq. metres (833.6 sq. feet)

Vauxhall

London

Lettings

**SE11 5QY** 

020 7793 8111

377-379 Kennington Lane