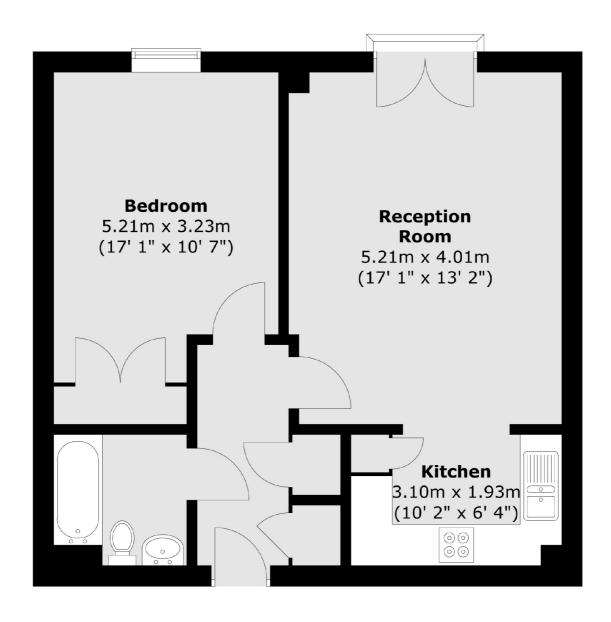

## Great Dover Street, London, SE1

Total area (approx.): 54.7 sq. m (589 sq. ft)

London Bridge

020 7650 5 100

London

SE11XL

Sales

54 Borough High Street