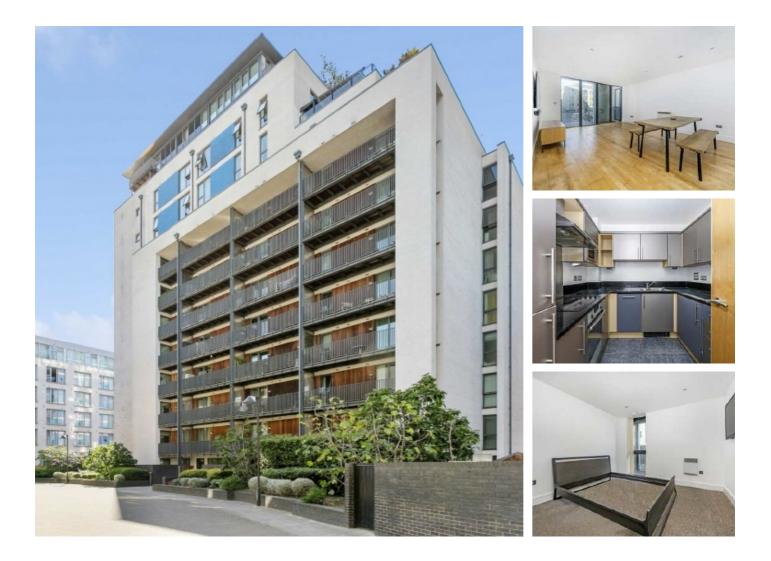

## City Walk, SE1 £654 Per week

A newly decorated two bedroom two bathroom apartment, with a spacious living room, separate kitchen and private balcony.

Perfectly positioned for access to both London Bridge and Borough Stations, with the ever popular Bermondsey Street just moments away.

### Features

Two Bedrooms Two Bathrooms Over 800sqft Separate Kitchen Private Balcony Close to Bermondsey Street